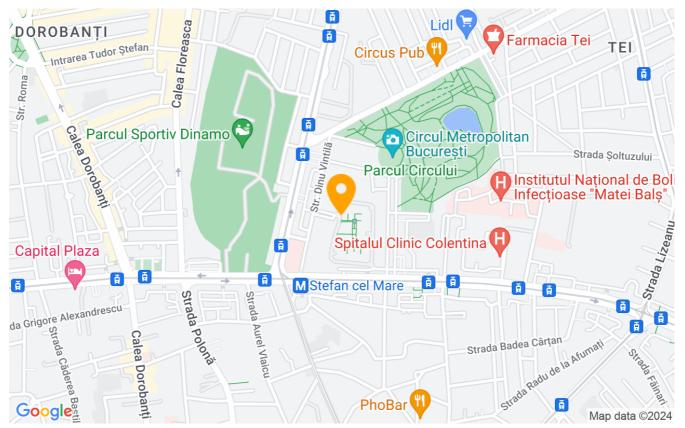

|
|------------------|-------------------|
| Rooms no.        | 3                 |
| Useable surface  | 130m <sup>2</sup> |
| Apartment type   | Apartment         |
| Type of rooms    | Independent       |
| Type of comfort  | Comfort 1         |
| Bedrooms no.     | 2                 |
| Kitchens no.     | 1                 |
| Bathrooms no.    | 2                 |
| Building type    | Block             |
| Year built       | 2008              |
| Config           | 1S+P+13           |
| Floor            | 9                 |
| Balconies no.    | 2                 |
| State            | Finished          |
| Elevator         | Yes               |
| Parking inside   | 1                 |

## Amenities

Equipped kitchen

Furnished

Private heating

Suitable for office

## Location



## **Photos**



BLISS Imobiliare © 2024