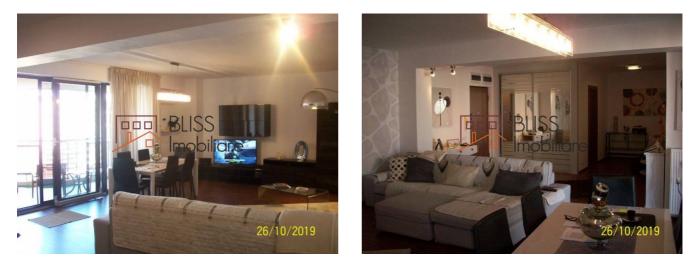

## 2 bedroom apartment

• Central Park Residential, Stefan Cel Mare, Bucharest Web Reference #78360

https://blissimobiliare.ro/en/apartment-2-bedrooms-for-rent-stefan-cel-mare-bucharest-78360

Description

| Property details |                   |
|------------------|-------------------|
| Rooms no.        | 3                 |
| Useable surface  | 130m <sup>2</sup> |
| Apartment type   | Apartment         |
| Type of rooms    | Independent       |
| Type of comfort  | Comfort 1         |
| Bedrooms no.     | 2                 |
| Kitchens no.     | 1                 |
| Bathrooms no.    | 2                 |
| Building type    | Block             |
| Year built       | 2008              |
| Config           | 1S+P+13           |
| Floor            | 9                 |
| Balconies no.    | 2                 |
| State            | Finished          |
| Elevator         | Yes               |
| Parking inside   | 1                 |

## Amenities

Equipped kitchen

Furnished

Private heating

Suitable for office