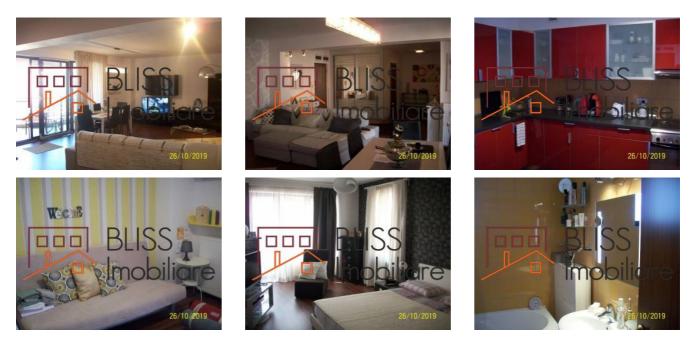

----------|-------------------|
| Rooms no.        | 3                 |
| Useable surface  | 130m <sup>2</sup> |
| Apartment type   | Apartment         |
| Type of rooms    | Independent       |
| Type of comfort  | Comfort 1         |
| Bedrooms no.     | 2                 |
| Kitchens no.     | 1                 |
| Bathrooms no.    | 2                 |
| Building type    | Block             |
| Year built       | 2008              |
| Config           | 1S+P+13           |
| Floor            | 9                 |
| Balconies no.    | 2                 |
| State            | Finished          |
| Elevator         | Yes               |
| Parking inside   | 1                 |

## Amenities

Equipped kitchen

Furnished

Private heating

Suitable for office

## Location



## **Photos**



BLISS Imobiliare © 2024