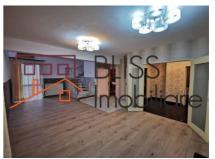

At ground floor we find a hallway, a guest toilet, livingroom, closed kitchen, the stairs that lead to the semiunderground and the exit to the garden.

At the first floor there are 3 bedrooms, one with own bathroom, and another bathroom for the other two bedrooms and 2 balconies.