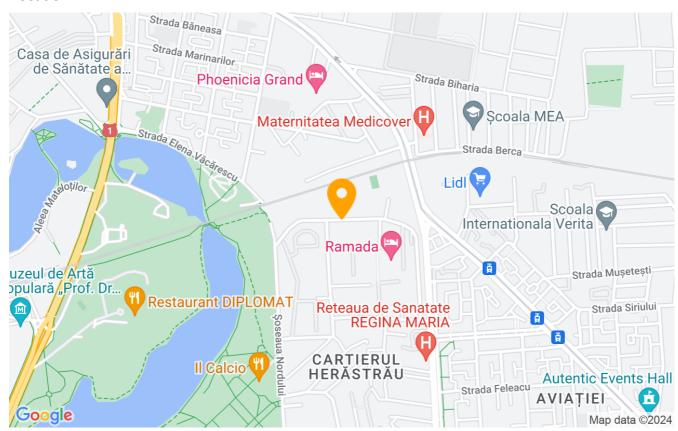

| 3            |
| Kitchens no.                        | 1            |
| Bathrooms no.                       | 3            |
| Toilets no.                         | 1            |
| Building type                       | Villa        |
| Year built                          | 2000         |
| Balconies no.                       | 2            |
| State                               | Finished     |
| Courtyard                           | 80m²         |
| Parking inside                      | 1            |
| Earthquake risk class               | Unclassified |
| From developer                      | Yes          |
| Average cost of utilities per month | 180.00 EUR   |

# **Amenities**

Equipped kitchen

Mot furnished

Private heating

Buitable for office

Air conditioning

#### Location



### **Photos**