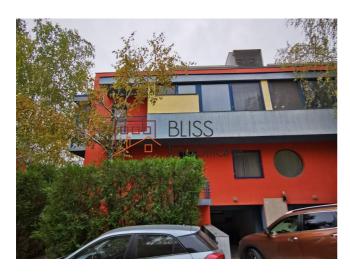

## **Description**

3 bedrooms villa located in a secured residential complex, at only 2 minutes away from The Herastrau Park.

The villa is built on semiunderground, high ground floor and 1st floor.

At the basement there is a garage, a storage room and a bathroom with shower.

At ground floor we find a hallway, a guest toilet, livingroom, closed kitchen, the stairs that lead to the semiunderground and the exit to the garden.

At the first floor there are 3 bedrooms, one with own bathroom, and another bathroom for the other two bedrooms and 2 balconies.

The vila is suitable both for for residential and for office.

| Property details                    |              |
|-------------------------------------|--------------|
| Rooms no.                           | 5            |
| Useable surface                     | 160m²        |
| Constructed surface                 | 200m²        |
| Bedrooms no.                        | 3            |
| Kitchens no.                        | 1            |
| Bathrooms no.                       | 3            |
| Toilets no.                         | 1            |
| Building type                       | Villa        |
| Year built                          | 2000         |
| Balconies no.                       | 2            |
| State                               | Finished     |
| Courtyard                           | 80m²         |
| Parking inside                      | 1            |
| Earthquake risk class               | Unclassified |
| From developer                      | Yes          |
| Average cost of utilities per month | 180.00 EUR   |