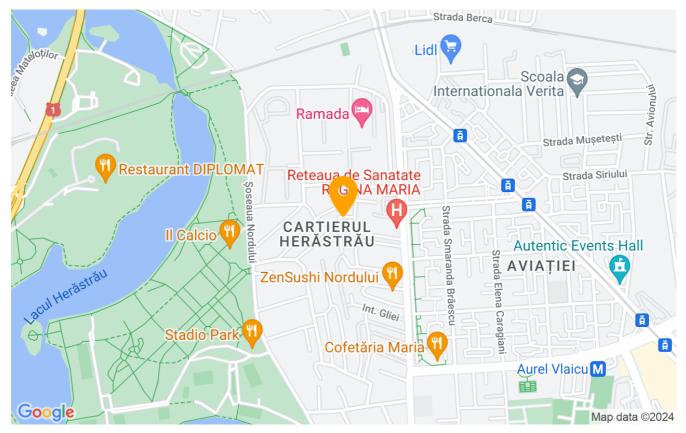

-----|-------------|
| Rooms no.           | 3           |
| Useable surface     | 85m²        |
| Constructed surface | 98m²        |
| Apartment type      | Apartment   |
| Type of rooms       | Independent |
| Type of comfort     | Deluxe      |
| Bedrooms no.        | 2           |
| Kitchens no.        | 1           |
| Bathrooms no.       | 2           |
| Building type       | Block       |
| Year built          | 2018        |
| Config              | 2S+P+6      |
| Floor               | 1           |
| Balconies no.       | 2           |
| State               | Finished    |
| Elevator            | Yes         |
| Parking outside     | 1           |
| Storage no.         | 1           |

## Amenities

Equipped kitchen

Furnished

Private heating

Suitable for office

## Location



## **Photos**



BLISS Imobiliare © 2024