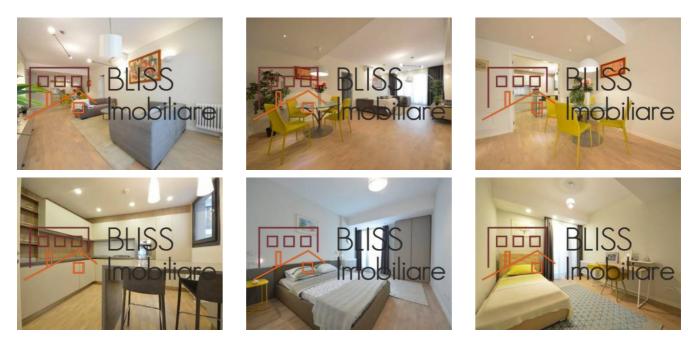

## **Photos**

BLISS Imobiliare © 2024

## 2 bedroom apartment

• Lighthouse Residence, Herastrau, Bucharest

Web Reference #78442

https://blissimobiliare.ro/en/apartment-2-bedrooms-for-rent-herastrau-nordului-bucharest-78442

Description

| Property details    |             |
|---------------------|-------------|
| Rooms no.           | 3           |
| Useable surface     | 85m²        |
| Constructed surface | 98m²        |
| Apartment type      | Apartment   |
| Type of rooms       | Independent |
| Type of comfort     | Deluxe      |
| Bedrooms no.        | 2           |
| Kitchens no.        | 1           |
| Bathrooms no.       | 2           |
| Building type       | Block       |
| Year built          | 2018        |
| Config              | 2S+P+6      |
| Floor               | 1           |
| Balconies no.       | 2           |
| State               | Finished    |
| Elevator            | Yes         |
| Parking outside     | 1           |
| Storage no.         | 1           |

## Amenities

Equipped kitchen

Furnished

Private heating

Suitable for office