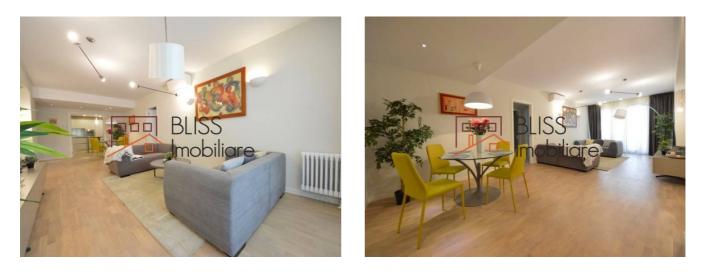

## 2 bedroom apartment

• Lighthouse Residence, Herastrau, Bucharest

Web Reference #78442

https://blissimobiliare.ro/en/apartment-2-bedrooms-for-rent-herastrau-nordului-bucharest-78442

Description

| Property details    |             |
|---------------------|-------------|
| Rooms no.           | 3           |
| Useable surface     | 85m²        |
| Constructed surface | 98m²        |
| Apartment type      | Apartment   |
| Type of rooms       | Independent |
| Type of comfort     | Deluxe      |
| Bedrooms no.        | 2           |
| Kitchens no.        | 1           |
| Bathrooms no.       | 2           |
| Building type       | Block       |
| Year built          | 2018        |
| Config              | 2S+P+6      |
| Floor               | 1           |
| Balconies no.       | 2           |
| State               | Finished    |
| Elevator            | Yes         |
| Parking outside     | 1           |
| Storage no.         | 1           |

## Amenities

Equipped kitchen

Furnished

Private heating

Suitable for office