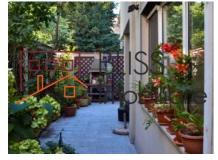

# Close to the metro station, park and National Stadium Lia Manoliu

This spacious house is located in the Vatra Luminoasa area close to the national stadium Lia Manoliu and the park. Also the metro station is on walking distance.

The configuration is over 4 floors with a roof terrace, composed as SB+HGH+2 and with an usable surface of 440sqm.

5 Spacious bedrooms, 3 bathrooms, 1 guest toilet, 1 kitchen, 2 balconies, 2 parking places and a wonderful roof terrace.

The kitchen is fully equipped, in the living room you also have a fireplace and on top of this you also can enjoy the

The house was built in 2000 and renovated in 2015.

| Property details    |          |
|---------------------|----------|
| Rooms no.           | 9        |
| Useable surface     | 440m²    |
| Constructed surface | 500m²    |
| Bedrooms no.        | 5        |
| Kitchens no.        | 1        |
| Bathrooms no.       | 3        |
| Toilets no.         | 1        |
| Building type       | Villa    |
| Year built          | 2000     |
| Year renovated      | 2015     |
| Balconies no.       | 2        |
| State               | Finished |
| Total land          | 260m²    |
| Print               | 120m²    |
| Courtyard           | 100m²    |
| Parking inside      | 2        |
| Parking outside     | 1        |