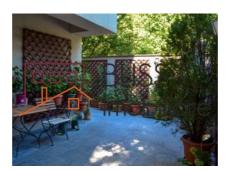

The configuration is over 4 floors with a roof terrace, composed as SB+HGH+2 and with an usable surface of 440sqm.

5 Spacious bedrooms, 3 bathrooms, 1 guest toilet, 1 kitchen, 2 balconies, 2 parking places and a wonderful roof terrace.

The kitchen is fully equipped, in the living room you also have a fireplace and on top of this you also can enjoy the

The house was built in 2000 and renovated in 2015.

| Property details    |          |
|---------------------|----------|
| Rooms no.           | 9        |
| Useable surface     | 440m²    |
| Constructed surface | 500m²    |
| Bedrooms no.        | 5        |
| Kitchens no.        | 1        |
| Bathrooms no.       | 3        |
| Toilets no.         | 1        |
| Building type       | Villa    |
| Year built          | 2000     |
| Year renovated      | 2015     |
| Balconies no.       | 2        |
| State               | Finished |
| Total land          | 260m²    |
| Print               | 120m²    |
| Courtyard           | 100m²    |
| Parking inside      | 2        |
| Parking outside     | 1        |