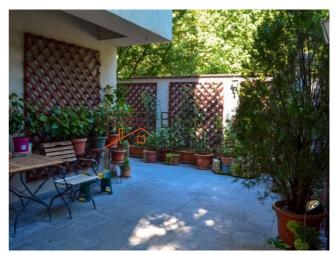

The configuration is over 4 floors with a roof terrace, composed as SB+HGH+2 and with an usable surface of 440sqm.

5 Spacious bedrooms, 3 bathrooms, 1 guest toilet, 1 kitchen, 2 balconies, 2 parking places and a wonderful roof terrace.

The kitchen is fully equipped, in the living room you also have a fireplace and on top of this you also can enjoy the

The house was built in 2000 and renovated in 2015.

| Property details    |          |
|---------------------|----------|
| Rooms no.           | 9        |
| Useable surface     | 440m²    |
| Constructed surface | 500m²    |
| Bedrooms no.        | 5        |
| Kitchens no.        | 1        |
| Bathrooms no.       | 3        |
| Toilets no.         | 1        |
| Building type       | Villa    |
| Year built          | 2000     |
| Year renovated      | 2015     |
| Balconies no.       | 2        |
| State               | Finished |
| Total land          | 260m²    |
| Print               | 120m²    |
| Courtyard           | 100m²    |
| Parking inside      | 2        |
| Parking outside     | 1        |