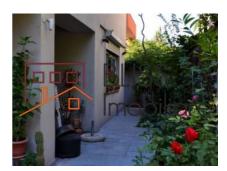

The configuration is over 4 floors with a roof terrace, composed as SB+HGH+2 and with an usable surface of 440sqm.

5 Spacious bedrooms, 3 bathrooms, 1 guest toilet, 1 kitchen, 2 balconies, 2 parking places and a wonderful roof terrace.

The kitchen is fully equipped, in the living room you also have a fireplace and on top of this you also can enjoy the

The house was built in 2000 and renovated in 2015.

| Property details    |          |
|---------------------|----------|
| Rooms no.           | 9        |
| Useable surface     | 440m²    |
| Constructed surface | 500m²    |
| Bedrooms no.        | 5        |
| Kitchens no.        | 1        |
| Bathrooms no.       | 3        |
| Toilets no.         | 1        |
| Building type       | Villa    |
| Year built          | 2000     |
| Year renovated      | 2015     |
| Balconies no.       | 2        |
| State               | Finished |
| Total land          | 260m²    |
| Print               | 120m²    |
| Courtyard           | 100m²    |
| Parking inside      | 2        |
| Parking outside     | 1        |