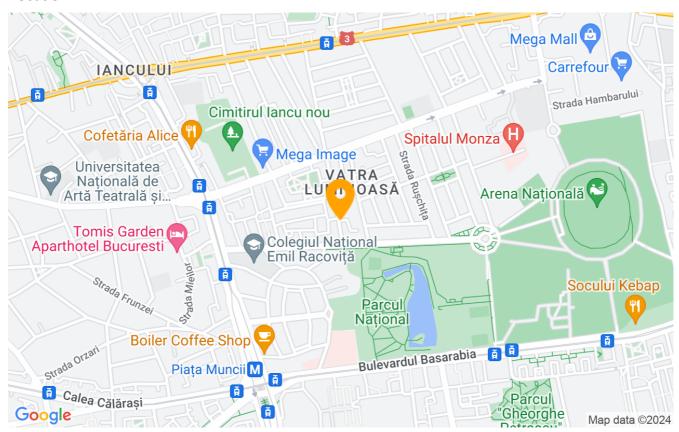

# Close to the metro station, park and National Stadium Lia Manoliu

This spacious house is located in the Vatra Luminoasa area close to the national stadium Lia Manoliu and the park. Also the metro station is on walking distance.

#### Location