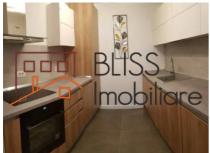

The kitchen is fully equipped, the apartment has floor heating, climate control and the bathroom has a shower

| Property details      |                  |
|-----------------------|------------------|
| Rooms no.             | 2                |
| Useable surface       | 55m²             |
| Apartment type        | Apartment        |
| Type of rooms         | Semi-independent |
| Type of comfort       | Comfort 1        |
| Bedrooms no.          | 1                |
| Kitchens no.          | 1                |
| Bathrooms no.         | 1                |
| Building type         | Block            |
| Year built            | 2019             |
| Config                | 2S+P+9           |
| Floor                 | 2                |
| State                 | Finished         |
| Elevator              | Yes              |
| Earthquake risk class | Unclassified     |