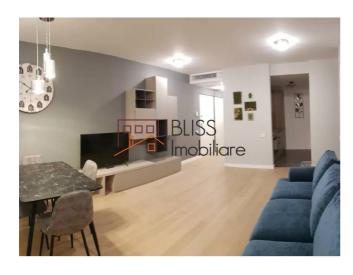

## **Description**

Luxury and modern fully furnished one bedroom apartment in the premium residential complex One Herastrau Plaza. This complex is just a few steps from the Herastrau Park, the Aurel Vlaicu metro station and the Promenada mall.

In the direct vicinity you find restaurants, fitness clubs, supermarkets, shopping mall, the famous Herastrau park with the beautiful lake.

The apartment is situated at the fifth floor. Modern, fully furnished with a nice terrace having the view at the interior courtyard.

The kitchen is fully equipped, the apartment has floor heating, climate control and the bathroom has a shower

| Property details      |                  |
|-----------------------|------------------|
| Rooms no.             | 2                |
| Useable surface       | 55m²             |
| Apartment type        | Apartment        |
| Type of rooms         | Semi-independent |
| Type of comfort       | Comfort 1        |
| Bedrooms no.          | 1                |
| Kitchens no.          | 1                |
| Bathrooms no.         | 1                |
| Building type         | Block            |
| Year built            | 2019             |
| Config                | 2S+P+9           |
| Floor                 | 2                |
| State                 | Finished         |
| Elevator              | Yes              |
| Earthquake risk class | Unclassified     |