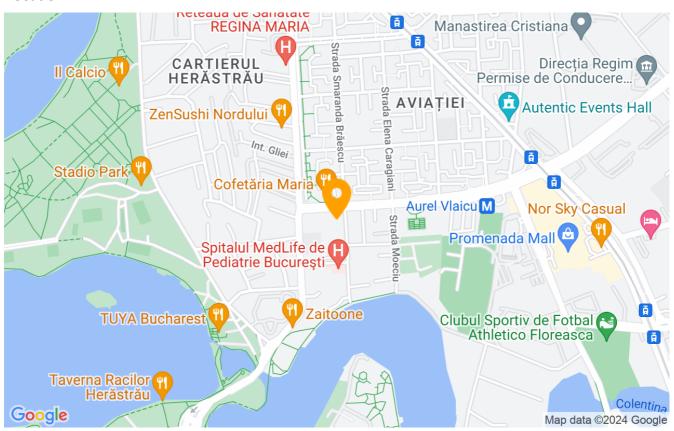

## **Description**

Luxury and modern fully furnished one bedroom apartment in the premium residential complex One Herastrau Plaza. This complex is just a few steps from the Herastrau Park, the Aurel Vlaicu metro station and the Promenada mall.

In the direct vicinity you find restaurants, fitness clubs, supermarkets, shopping mall, the famous Herastrau park with the beautiful lake.

The apartment is situated at the fifth floor. Modern, fully furnished with a nice terrace having the view at the interior courtyard.

#### Location