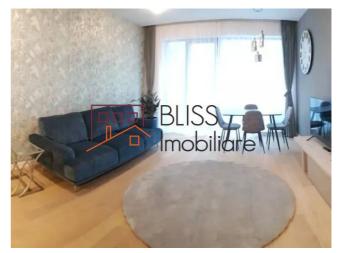

## **Description**

Luxury and modern fully furnished one bedroom apartment in the premium residential complex One Herastrau Plaza. This complex is just a few steps from the Herastrau Park, the Aurel Vlaicu metro station and the Promenada mall.

In the direct vicinity you find restaurants, fitness clubs, supermarkets, shopping mall, the famous Herastrau park with the beautiful lake.

The apartment is situated at the fifth floor. Modern, fully furnished with a nice terrace having the view at the interior courtyard.

The kitchen is fully equipped, the apartment has floor heating, climate control and the bathroom has a shower

| Property details      |                  |
|-----------------------|------------------|
| Rooms no.             | 2                |
| Useable surface       | 55m²             |
| Apartment type        | Apartment        |
| Type of rooms         | Semi-independent |
| Type of comfort       | Comfort 1        |
| Bedrooms no.          | 1                |
| Kitchens no.          | 1                |
| Bathrooms no.         | 1                |
| Building type         | Block            |
| Year built            | 2019             |
| Config                | 2S+P+9           |
| Floor                 | 2                |
| State                 | Finished         |
| Elevator              | Yes              |
| Earthquake risk class | Unclassified     |