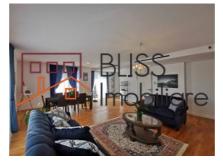

### **Description**

Modern and luxurious 2 bedroom penthouse, located in the Primaverii area, very close to the Primaverii Palace.

# Close to Parcul Herastrau and to Aurel Vlaicu Metro station

The apartment is very spacious, fully furnished and is located on the 6th floor, based in a very classy block, boutique type, with high-quality finishes, which meets the criteria of an exclusive lifestyle.

The built surface of the penthouse is 261 sqm, the usable surface is 140 sqm, and the apartment has 3 terraces with a total surface of 93 sqm.

The penthouse is composed of an open space living room with a dining area, modern and fully equipped kitchen, master bedroom with dressing room and private bathroom, a bedroom with private bathroom, toilet and 3 terraces. Both bedrooms have access to a terrace.