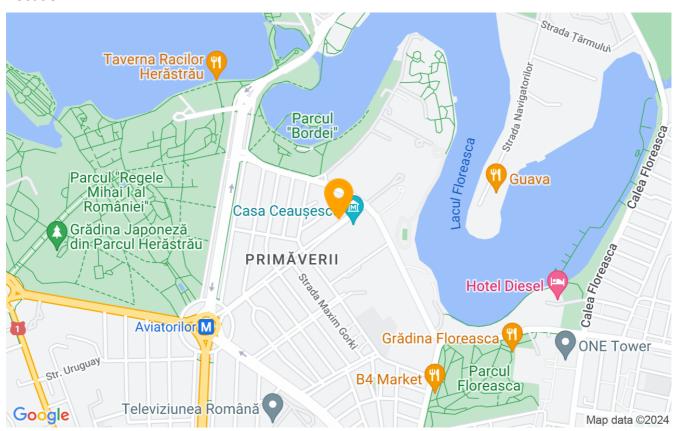

|
| Apartment type      | Penthouse apartment |
| Type of rooms       | Independent         |
| Type of comfort     | Deluxe              |
| Bedrooms no.        | 2                   |
| Kitchens no.        | 1                   |
| Bathrooms no.       | 2                   |
| Toilets no.         | 1                   |
| Building type       | Block               |
| Year built          | 2014                |
| Config              | 1S+DS+HP+6          |
| Floor               | 6                   |
| Balconies no.       | 3                   |
| State               | Finished            |
| Elevator            | Yes                 |
| Parking inside      | 1                   |

## **Amenities**

Equipped kitchen

Furnished

Private heating

☆ Air conditioning

#### Location



#### **Photos**