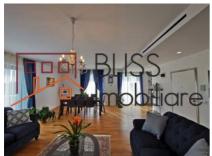

### **Description**

Modern and luxurious 2 bedroom penthouse, located in the Primaverii area, very close to the Primaverii Palace.

# Close to Parcul Herastrau and to Aurel Vlaicu Metro station

The apartment is very spacious, fully furnished and is located on the 6th floor, based in a very classy block, boutique type, with high-quality finishes, which meets the criteria of an exclusive lifestyle.

The built surface of the penthouse is 261 sqm, the usable surface is 140 sqm, and the apartment has 3 terraces with a total surface of 93 sqm.

The penthouse is composed of an open space living room with a dining area, modern and fully equipped kitchen, master bedroom with dressing room and private bathroom, a bedroom with private bathroom, toilet and 3 terraces. Both bedrooms have access to a terrace.