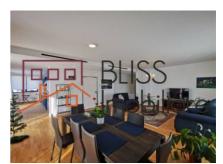

### **Description**

Modern and luxurious 2 bedroom penthouse, located in the Primaverii area, very close to the Primaverii Palace.

# Close to Parcul Herastrau and to Aurel Vlaicu Metro station

The apartment is very spacious, fully furnished and is located on the 6th floor, based in a very classy block, boutique type, with high-quality finishes, which meets the criteria of an exclusive lifestyle.

The built surface of the penthouse is 261 sqm, the usable surface is 140 sqm, and the apartment has 3 terraces with a total surface of 93 sqm.

The penthouse is composed of an open space living room with a dining area, modern and fully equipped kitchen, master bedroom with dressing room and private bathroom, a bedroom with private bathroom, toilet and 3 terraces. Both bedrooms have access to a terrace.