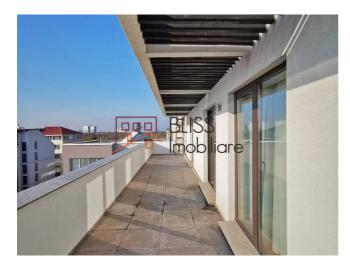

# Close to Parcul Herastrau and to Aurel Vlaicu Metro station

The apartment is very spacious, fully furnished and is located on the 6th floor, based in a very classy block, boutique type, with high-quality finishes, which meets the criteria of an exclusive lifestyle.

The built surface of the penthouse is 261 sqm, the usable surface is 140 sqm, and the apartment has 3 terraces with a total surface of 93 sqm.

The penthouse is composed of an open space living room with a dining area, modern and fully equipped kitchen, master bedroom with dressing room and private bathroom, a bedroom with private bathroom, toilet and 3 terraces. Both bedrooms have access to a terrace.