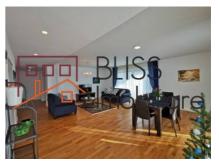

### **Description**

Modern and luxurious 2 bedroom penthouse, located in the Primaverii area, very close to the Primaverii Palace.

# Close to Parcul Herastrau and to Aurel Vlaicu Metro station

The apartment is very spacious, fully furnished and is located on the 6th floor, based in a very classy block, boutique type, with high-quality finishes, which meets the criteria of an exclusive lifestyle.

The built surface of the penthouse is 261 sqm, the usable surface is 140 sqm, and the apartment has 3 terraces with a total surface of 93 sqm.

The penthouse is composed of an open space living room with a dining area, modern and fully equipped kitchen, master bedroom with dressing room and private bathroom, a bedroom with private bathroom, toilet and 3 terraces. Both bedrooms have access to a terrace.