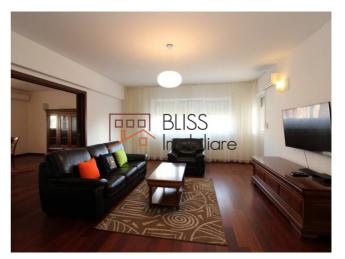

Composed of Living room with dining room from which you have access to the balcony, fully equipped kitchen, 2 bedrooms, one with access to the 2nd balcony and a bathroom with bathtub, the second bathroom with shower cabin and the hallway.