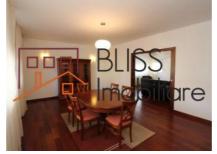

Composed of Living room with dining room from which you have access to the balcony, fully equipped kitchen, 2 bedrooms, one with access to the 2nd balcony and a bathroom with bathtub, the second bathroom with shower cabin and the hallway.