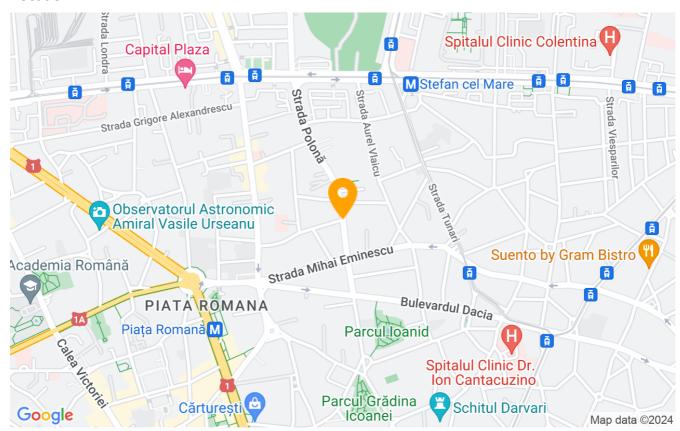

# Walking distance to the Piata Romana metro station

Situated at the second floor of a solid building and with two nice terraces. Bohemian neighbourhood with lots of restaurants, bars and shops as well as two nice parks.

### Location