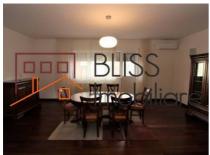

Composed of Living room with dining room from which you have access to the balcony, fully equipped kitchen, 2 bedrooms, one with access to the 2nd balcony and a bathroom with bathtub, the second bathroom with shower cabin and the hallway.