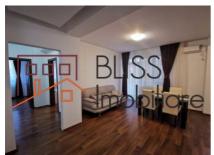

#### **Description**

Modern fully furnished 2 bedroom apartment with underground parking place close to the Lidl on lancu Nicolae in Baneasa Pipera.

In the apartment you will get a large living room with open kitchen, 2 bedrooms, 2 bathrooms (one with bathtub and one with shower) and a very nice and large balcony.

The area is very safe due to the many expat families and diplomats living in this area. Located on walking distance to most of the International schools like the British School of Bucharest, Mark Twain, Little London, Olga Gudyn and only 5 minutes away by car to the French School.