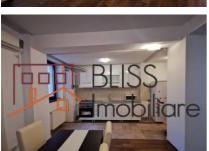

#### **Description**

Modern fully furnished 2 bedroom apartment with underground parking place close to the Lidl on lancu Nicolae in Baneasa Pipera.

In the apartment you will get a large living room with open kitchen, 2 bedrooms, 2 bathrooms (one with bathtub and one with shower) and a very nice and large balcony.

The area is very safe due to the many expat families and diplomats living in this area. Located on walking distance to most of the International schools like the British School of Bucharest, Mark Twain, Little London, Olga Gudyn and only 5 minutes away by car to the French School.