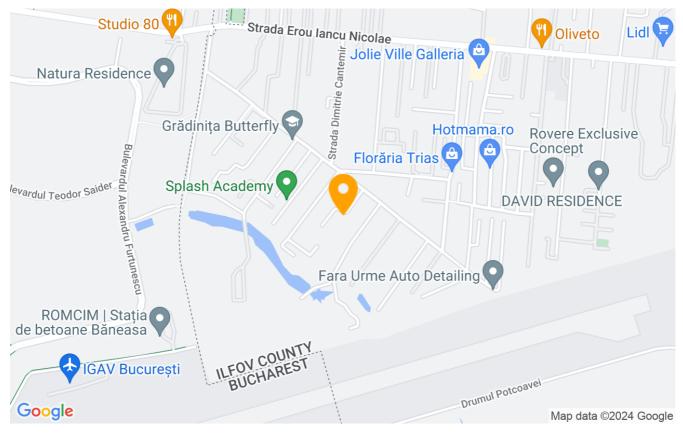

|
| Year built                             | 2010              |
| Year renovated                         | 2015              |
| Balconies no.                          | 1                 |
| State                                  | Finished          |
| Total land                             | 600m <sup>2</sup> |
| Print                                  | 154m²             |
| Courtyard                              | 450m <sup>2</sup> |
| Parking inside                         | 1                 |
| Parking outside                        | 2                 |
| Earthquake risk class                  | Unclassified      |
| Average cost of<br>utilities per month | 250.00 EUR        |

### Amenities

Equipped kitchen

Y Dishwasher

Not furnished

Building heating

#### Location



### **Photos**



BLISS Imobiliare © 2024