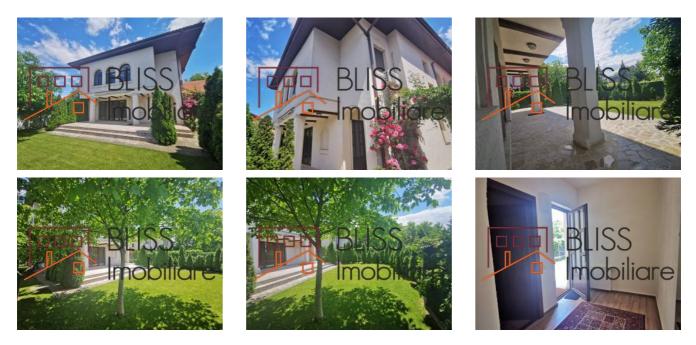

built                             | 2010              |
| Year renovated                         | 2015              |
| Balconies no.                          | 1                 |
| State                                  | Finished          |
| Total land                             | 600m <sup>2</sup> |
| Print                                  | 154m²             |
| Courtyard                              | 450m <sup>2</sup> |
| Parking inside                         | 1                 |
| Parking outside                        | 2                 |
| Earthquake risk class                  | Unclassified      |
| Average cost of<br>utilities per month | 250.00 EUR        |

### Amenities

Equipped kitchen

Y Dishwasher

Not furnished

Building heating

#### Location



### **Photos**



BLISS Imobiliare © 2024