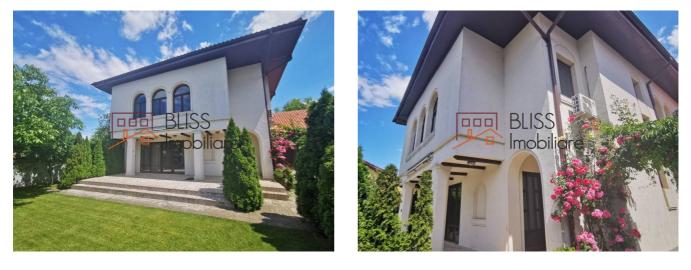

### Description

Charming and spacious villa, located in Baneasa Jolie Ville area, with 370sqm built surface, on a plot of 600sqm. The garden has 450 sqm.

# Close to kindergartens and international schools

This pet friendly villa is situated in a quiet neighborhood offering you a pleasant and private home.

The villa is composed of GF+1F+A, as follows:

- Ground floor: generous living room, bedroom/office, large fully equipped closed kitchen, a bathroom, direct access to storage and garage;
- 1st floor: the master bedroom with its own bathroom, two bedrooms, an open space which can be used as a second living room, a bathroom and a laundry room;
- Attic: 100 sqm open space and plenty of storage spaces.

The villa has a sunny terrace and plenty of green space in the garden: lawn, trees, greenery and berries.

This property has a garage for one car and a parking space for two others.

| Property details                       |                   |
|----------------------------------------|-------------------|
| Rooms no.                              | 7                 |
| Useable surface                        | 320m <sup>2</sup> |
| Constructed surface                    | 370m <sup>2</sup> |
| Bedrooms no.                           | 4                 |
| Kitchens no.                           | 1                 |
| Bathrooms no.                          | 3                 |
| Building type                          | Villa             |
| Year built                             | 2010              |
| Year renovated                         | 2015              |
| Balconies no.                          | 1                 |
| State                                  | Finished          |
| Total land                             | 600m <sup>2</sup> |
| Print                                  | 154m²             |
| Courtyard                              | 450m <sup>2</sup> |
| Parking inside                         | 1                 |
| Parking outside                        | 2                 |
| Earthquake risk class                  | Unclassified      |
| Average cost of<br>utilities per month | 250.00 EUR        |