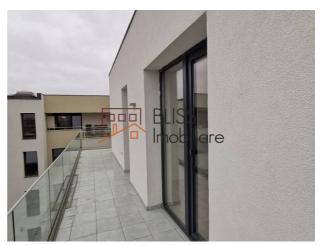

## Apartment central heating system

The apartment has a large bright living, closed kitchen, three bedrooms, two bathrooms and a generous terrace for you to enjoy at any time from the panorama and an infusion of fresh air.

Apartment floor heating and Viessmann apartment central heating system.

This apartment has elevator access directly in the apartment.

The surfaces are as follows:

• Interior of the apartment: 107.87 sqm

• Balcony surface: 39.08 sqm