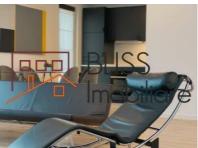

## Apartment central heating system

The apartment has a large bright living, closed kitchen, three bedrooms, two bathrooms and a generous terrace for you to enjoy at any time from the panorama and an infusion of fresh air.