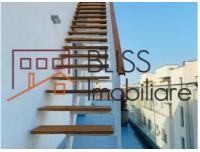

## Apartment central heating system

The apartment has a large bright living, closed kitchen, three bedrooms, two bathrooms and a generous terrace for you to enjoy at any time from the panorama and an infusion of fresh air.

Apartment floor heating and Viessmann apartment central heating system.

This apartment has elevator access directly in the apartment.

The surfaces are as follows:

• Interior of the apartment: 107.87 sqm

• Balcony surface: 39.08 sqm