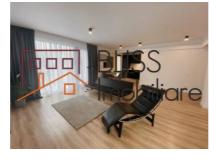

## Apartment central heating system

The apartment has a large bright living, closed kitchen, three bedrooms, two bathrooms and a generous terrace for you to enjoy at any time from the panorama and an infusion of fresh air.

### **Amenities**

Equipped kitchen Mishwasher Dishwasher Semi furnished

Private heating Air conditioning