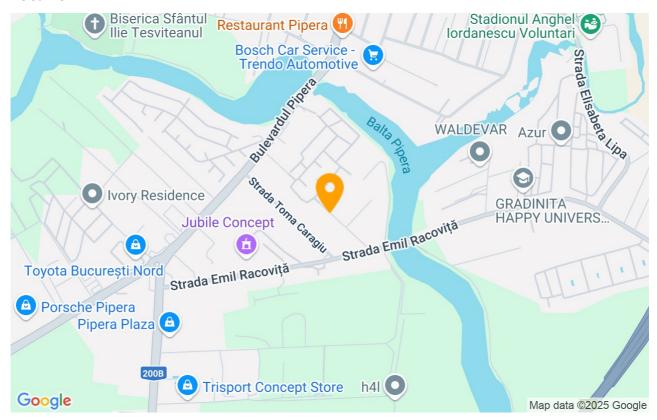

|
| Type of rooms         | Semi-independent |
| Type of comfort       | Comfort 1        |
| Bedrooms no.          | 3                |
| Kitchens no.          | 1                |
| Bathrooms no.         | 2                |
| Building type         | Block            |
| Year built            | 2020             |
| Config                | 1S+P+3           |
| Floor                 | 3                |
| Balconies no.         | 1                |
| State                 | Finished         |
| Elevator              | Yes              |
| Parking inside        | 1                |
| Earthquake risk class | Unclassified     |
| From developer        | Yes              |

### **Amenities**

Equipped kitchen Mishwasher Dishwasher Semi furnished

Private heating Air conditioning

### Location



#### **Photos**