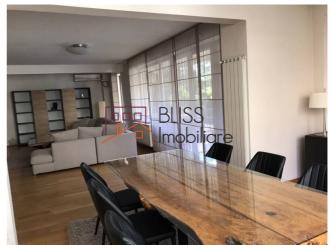

#### **Description**

BLISS Imobiliare presents a 3 bedroom apartment located on the 1st floor in a 3-storey building completed in 2005, which has an elevator, in the Herastrau area.

# Near Herastrau park and Aurel Vlaicu metro station

The apartment has a usable area of 210 square meters (built area of 240 square meters) and consists of living room, 3 bedrooms, kitchen, 2 bathrooms and 2 balconies.

Fully furnished and equipped and among the facilities we list the individual heating system, air conditioning and the 2 available parking spaces located outside.

Located in an area that is a landmark of good taste and luxury, this property is suitable for both an office space and a place to call home.