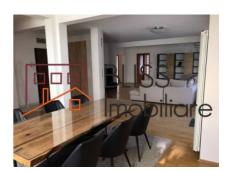

#### **Description**

BLISS Imobiliare presents a 3 bedroom apartment located on the 1st floor in a 3-storey building completed in 2005, which has an elevator, in the Herastrau area.

# Near Herastrau park and Aurel Vlaicu metro station

The apartment has a usable area of 210 square meters (built area of 240 square meters) and consists of living room, 3 bedrooms, kitchen, 2 bathrooms and 2 balconies.

Fully furnished and equipped and among the facilities we list the individual heating system, air conditioning and the 2 available parking spaces located outside.

Located in an area that is a landmark of good taste and luxury, this property is suitable for both an office space and a place to call home.