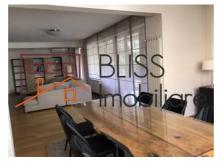

#### **Description**

BLISS Imobiliare presents a 3 bedroom apartment located on the 1st floor in a 3-storey building completed in 2005, which has an elevator, in the Herastrau area.

# Near Herastrau park and Aurel Vlaicu metro station

The apartment has a usable area of 210 square meters (built area of 240 square meters) and consists of living room, 3 bedrooms, kitchen, 2 bathrooms and 2 balconies.

Fully furnished and equipped and among the facilities we list the individual heating system, air conditioning and the 2 available parking spaces located outside.

Located in an area that is a landmark of good taste and luxury, this property is suitable for both an office space and a place to call home.