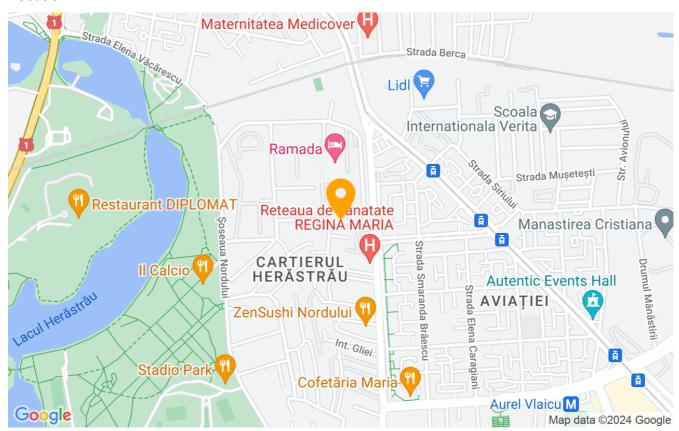

Nearby there are bus and tram stations and the nearest metro station is Aurel Vlaicu, about 15 minutes walk.

One of the most exclusive and coveted areas in Bucharest, being surrounded by the Floreasca, Aviatiei and Baneasa neighborhoods - the Herastrau area - is not only a place for your ideal home, but also a lifestyle.

The Herastrau Park and Lake, the largest park in the capital, is most renowned for its restaurants and cafes; the area facilitates and encourages outdoor sports and relaxation activities, being a safe and wonderful environment for families with children.

The Herastrau neighborhood is known for its top educational institutes, kindergartens, social and sports clubs, but also shopping centers: Promenada Mall, Romexpo, the nearby Piata Domenii and Floreasca areas with cozy and charming shops and restaurants.

## Location