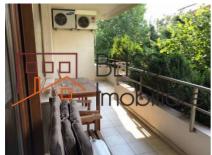

# Near Herastrau park and Aurel Vlaicu metro station

The apartment has a usable area of 210 square meters (built area of 240 square meters) and consists of living room, 3 bedrooms, kitchen, 2 bathrooms and 2 balconies.

Fully furnished and equipped and among the facilities we list the individual heating system, air conditioning and the 2 available parking spaces located outside.

Located in an area that is a landmark of good taste and luxury, this property is suitable for both an office space and a place to call home.