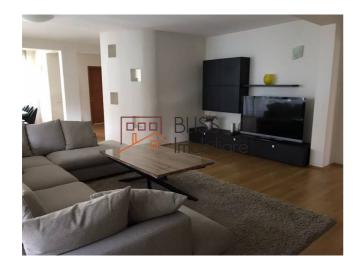

#### **Description**

BLISS Imobiliare presents a 3 bedroom apartment located on the 1st floor in a 3-storey building completed in 2005, which has an elevator, in the Herastrau area.

# Near Herastrau park and Aurel Vlaicu metro station

The apartment has a usable area of 210 square meters (built area of 240 square meters) and consists of living room, 3 bedrooms, kitchen, 2 bathrooms and 2 balconies.

Fully furnished and equipped and among the facilities we list the individual heating system, air conditioning and the 2 available parking spaces located outside.

Located in an area that is a landmark of good taste and luxury, this property is suitable for both an office space and a place to call home.