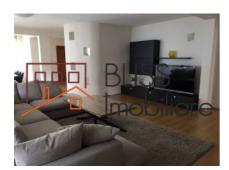

#### **Description**

BLISS Imobiliare presents a 3 bedroom apartment located on the 1st floor in a 3-storey building completed in 2005, which has an elevator, in the Herastrau area.

# Near Herastrau park and Aurel Vlaicu metro station

The apartment has a usable area of 210 square meters (built area of 240 square meters) and consists of living room, 3 bedrooms, kitchen, 2 bathrooms and 2 balconies.

Fully furnished and equipped and among the facilities we list the individual heating system, air conditioning and the 2 available parking spaces located outside.

Located in an area that is a landmark of good taste and luxury, this property is suitable for both an office space and a place to call home.