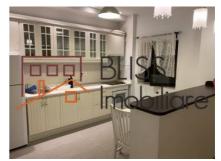

### **Description**

Luxury 1 bedroom apartment, fully furnished and equipped, located in the Privighetorilor - lancu Nicolae area.

The apartment is positioned on the 1/5 floor and has an open bar kitchen with closet, spacious room with LED TV, 2 bathrooms, hallway with dressing room at the entrance, master bedroom with 2 dressing rooms, balcony overlooking the forest with access from both rooms.