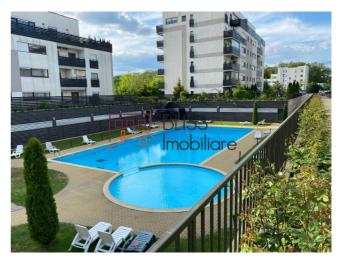

Facilities: storage room, swimming pool, gym, wet and dry sauna.

| Property details    |             |
|---------------------|-------------|
| Rooms no.           | 2           |
| Useable surface     | 65m²        |
| Constructed surface | 82m²        |
| Apartment type      | Apartment   |
| Type of rooms       | Independent |
| Type of comfort     | Deluxe      |
| Bedrooms no.        | 1           |
| Kitchens no.        | 1           |
| Bathrooms no.       | 1           |
| Toilets no.         | 1           |
| Building type       | Block       |
| Year built          | 2010        |
| Config              | 1S+P+5      |
| Floor               | 1           |
| Balconies no.       | 1           |
| State               | Finished    |
| Elevator            | Yes         |
| Parking inside      | 1           |
| Storage no.         | 1           |

# **Amenities**

Equipped kitchen

Furnished (Willing to take out ) Building heating

Swimming pool