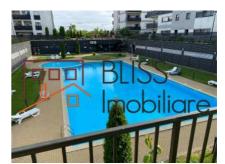

Facilities: storage room, swimming pool, gym, wet and dry sauna.

| Property details    |             |
|---------------------|-------------|
| Rooms no.           | 2           |
| Useable surface     | 65m²        |
| Constructed surface | 82m²        |
| Apartment type      | Apartment   |
| Type of rooms       | Independent |
| Type of comfort     | Deluxe      |
| Bedrooms no.        | 1           |
| Kitchens no.        | 1           |
| Bathrooms no.       | 1           |
| Toilets no.         | 1           |
| Building type       | Block       |
| Year built          | 2010        |
| Config              | 1S+P+5      |
| Floor               | 1           |
| Balconies no.       | 1           |
| State               | Finished    |
| Elevator            | Yes         |
| Parking inside      | 1           |
| Storage no.         | 1           |

# **Amenities**

Equipped kitchen

Furnished (Willing to take out ) Building heating

Swimming pool