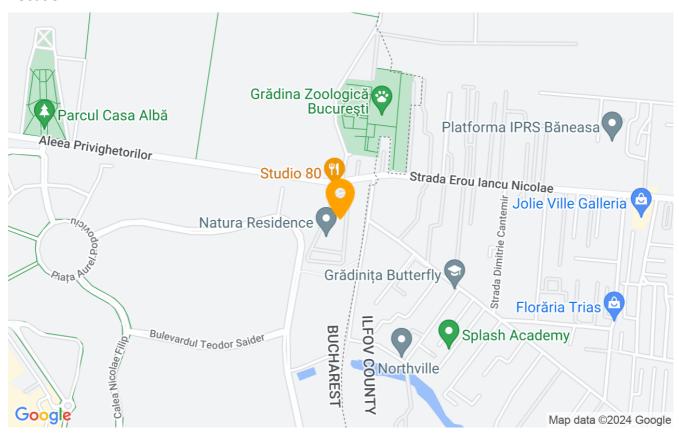

Useable surface     | 65m²        |
| Constructed surface | 82m²        |
| Apartment type      | Apartment   |
| Type of rooms       | Independent |
| Type of comfort     | Deluxe      |
| Bedrooms no.        | 1           |
| Kitchens no.        | 1           |
| Bathrooms no.       | 1           |
| Toilets no.         | 1           |
| Building type       | Block       |
| Year built          | 2010        |
| Config              | 1S+P+5      |
| Floor               | 1           |
| Balconies no.       | 1           |
| State               | Finished    |
| Elevator            | Yes         |
| Parking inside      | 1           |
| Storage no.         | 1           |

# **Amenities**

Equipped kitchen

Furnished (Willing to take out ) Building heating

Swimming pool

#### Location



## **Photos**