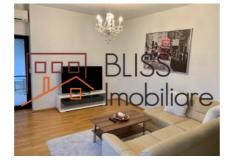

### **Description**

Luxury 1 bedroom apartment, fully furnished and equipped, located in the Privighetorilor - lancu Nicolae area.

The apartment is positioned on the 1/5 floor and has an open bar kitchen with closet, spacious room with LED TV, 2 bathrooms, hallway with dressing room at the entrance, master bedroom with 2 dressing rooms, balcony overlooking the forest with access from both rooms.