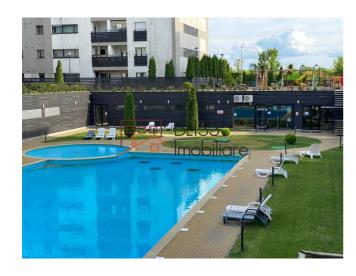

Facilities: storage room, swimming pool, gym, wet and dry sauna.

| Property details    |             |
|---------------------|-------------|
| Rooms no.           | 2           |
| Useable surface     | 65m²        |
| Constructed surface | 82m²        |
| Apartment type      | Apartment   |
| Type of rooms       | Independent |
| Type of comfort     | Deluxe      |
| Bedrooms no.        | 1           |
| Kitchens no.        | 1           |
| Bathrooms no.       | 1           |
| Toilets no.         | 1           |
| Building type       | Block       |
| Year built          | 2010        |
| Config              | 1S+P+5      |
| Floor               | 1           |
| Balconies no.       | 1           |
| State               | Finished    |
| Elevator            | Yes         |
| Parking inside      | 1           |
| Storage no.         | 1           |

# **Amenities**

Equipped kitchen

Furnished (Willing to take out ) Building heating

Swimming pool