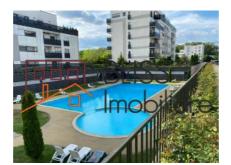

Facilities: storage room, swimming pool, gym, wet and dry sauna.

| Property details    |             |
|---------------------|-------------|
| Rooms no.           | 2           |
| Useable surface     | 65m²        |
| Constructed surface | 82m²        |
| Apartment type      | Apartment   |
| Type of rooms       | Independent |
| Type of comfort     | Deluxe      |
| Bedrooms no.        | 1           |
| Kitchens no.        | 1           |
| Bathrooms no.       | 1           |
| Toilets no.         | 1           |
| Building type       | Block       |
| Year built          | 2010        |
| Config              | 1S+P+5      |
| Floor               | 1           |
| Balconies no.       | 1           |
| State               | Finished    |
| Elevator            | Yes         |
| Parking inside      | 1           |
| Storage no.         | 1           |

# **Amenities**

Equipped kitchen

Furnished (Willing to take out ) Building heating

Swimming pool