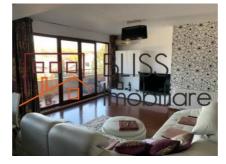

#### **Description**

2 bedroom apartment overlooking Baneasa forest.

The apartment consists of living room with open-space kitchen, 2 bedrooms, 2 bathrooms, hall and 2 balconies. The terrace towards the forest, stretched along the living room, has an area of 17 sqm which, together with the 2 sqm of the balcony of the second bedroom, adds to the usable area of 101 sqm of the apartment.