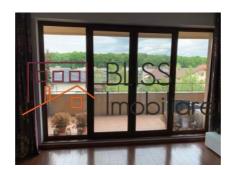

# Close to kindergartens and international schools

The magnificent unique view offered by the apartment is due both to the orientation towards the Baneasa forest and to the floor on which it is located.

The apartment consists of living room with open-space kitchen, 2 bedrooms, 2 bathrooms, hall and 2 balconies. The terrace towards the forest, stretched along the living room, has an area of 17 sqm which, together with the 2 sqm of the balcony of the second bedroom, adds to the usable area of 101 sqm of the apartment.