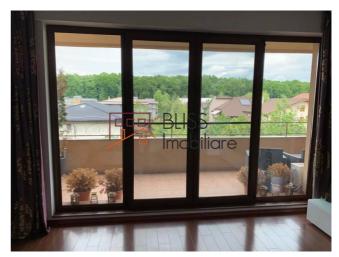

# Close to kindergartens and international schools

The magnificent unique view offered by the apartment is due both to the orientation towards the Baneasa forest and to the floor on which it is located.

The apartment consists of living room with open-space kitchen, 2 bedrooms, 2 bathrooms, hall and 2 balconies. The terrace towards the forest, stretched along the living room, has an area of 17 sqm which, together with the 2 sqm of the balcony of the second bedroom, adds to the usable area of 101 sqm of the apartment.