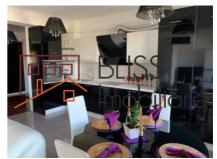

#### **Description**

2 bedroom apartment overlooking Baneasa forest.

The apartment consists of living room with open-space kitchen, 2 bedrooms, 2 bathrooms, hall and 2 balconies. The terrace towards the forest, stretched along the living room, has an area of 17 sqm which, together with the 2 sqm of the balcony of the second bedroom, adds to the usable area of 101 sqm of the apartment.