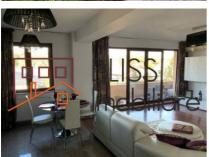

#### **Description**

2 bedroom apartment overlooking Baneasa forest.

The apartment consists of living room with open-space kitchen, 2 bedrooms, 2 bathrooms, hall and 2 balconies. The terrace towards the forest, stretched along the living room, has an area of 17 sqm which, together with the 2 sqm of the balcony of the second bedroom, adds to the usable area of 101 sqm of the apartment.