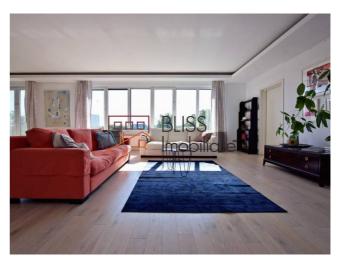

## **Description**

Superb 4-bedroom apartment located in the Barbu Văcărescu area.

# Close to supermarkets, Tei Park and Circului Park

It consists of 4 bedrooms, a spacious 60 sqm living room with dining area, a closed, fitted and equipped kitchen (including dishwasher), 4 bathrooms and 2 balconies.