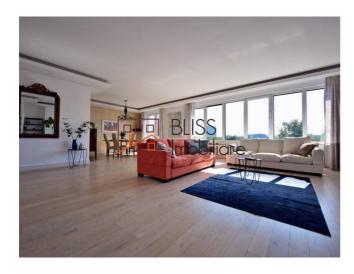

## **Description**

Superb 4-bedroom apartment located in the Barbu Văcărescu area.

# Close to supermarkets, Tei Park and Circului Park

It consists of 4 bedrooms, a spacious 60 sqm living room with dining area, a closed, fitted and equipped kitchen (including dishwasher), 4 bathrooms and 2 balconies.