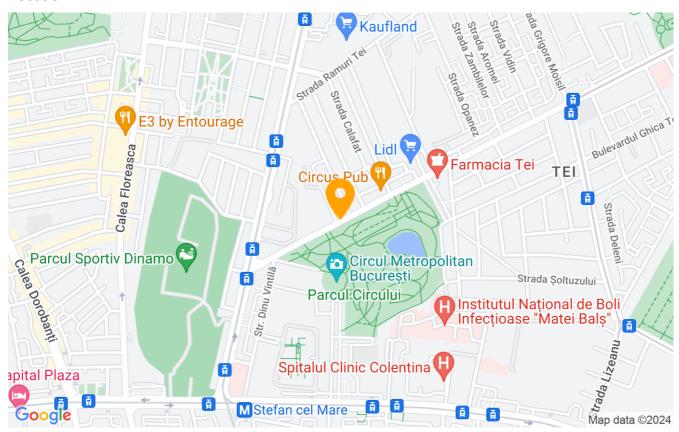

|
| Constructed surface   | 221m²        |
| Apartment type        | Apartment    |
| Type of rooms         | Independent  |
| Type of comfort       | Deluxe       |
| Bedrooms no.          | 4            |
| Kitchens no.          | 1            |
| Bathrooms no.         | 4            |
| Building type         | Block        |
| Year built            | 2005         |
| Config                | DS+HP+5      |
| Floor                 | 3            |
| Balconies no.         | 2            |
| State                 | Finished     |
| Elevator              | Yes          |
| Parking inside        | 1            |
| Storage no.           | 1            |
| Earthquake risk class | Unclassified |

# **Amenities**

Building heating 

☐ Suitable for office 

☐ Air conditioning

## Location



## **Photos**