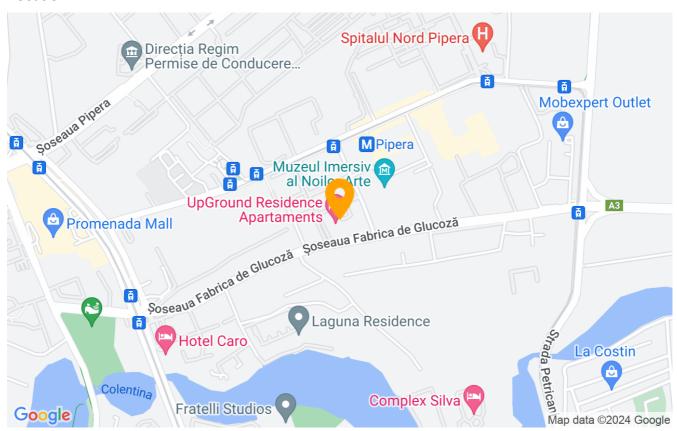

Located next to the most popular green areas in Bucharest (Herastrau, Floreasca, Lacul Tei), Upground residence is close to all the places that really matter to you. WorldClass Upground, one of the largest fitness and spa clubs in the country, Q's Inn and Cervo restaurants, Starbucks and Mega Image, all are more accessible than ever. Also, Junior School kindergarten, Top Clean dry cleaning services, Bancpost, BRD, Banca Romaneasca and Marfin Bank are all located within the premises of Upground residential.

Furthermore, a 10 minute walk takes you to Promenada Mall and the most important business centre in Bucharest, where buildings such as Globalworth Tower, Sky Tower, Nusco Tower or Green Court are located.

#### Location