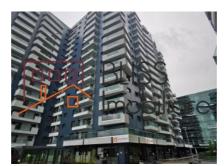

Each entry has 2 different Schindler elevators, so that the waiting time is minimal: on whichever floor your apartment is located, you're home in no time!

The project features two buildings, each with 4 staircases, 3 underground levels and 17 above ground levels. It includes two, three and four room apartments, as well as duplex and penthouse type apartments.

To satisfy the occupants need for space and privacy, there is a maximum of five apartments per level. Each staircase is provided with 2 Schindler elevators and 2 emergency stairs.

Altogether, the 2 apartment buildings amount to 571 spacious apartments and over 1,000 parking spaces spread-out across three underground parking lots.