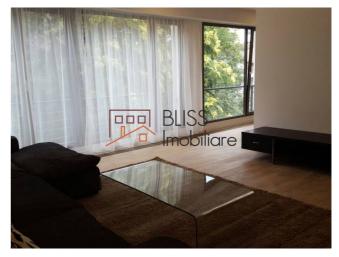

# Great apartment with a usable surface of 120 sqm

The 2 bedrooms apartment is located on the 1st floor in a building structured GF + 4 + M. On each floor there is one apartment only.

This apartment is fully furnished and it also has its own central heating and air conditioning in each room.

The apartment is composed of a living room with a dining area, a fully equipped kitchen, 2 bedrooms, and 2 bathrooms.

| Property details    |             |
|---------------------|-------------|
| Rooms no.           | 3           |
| Useable surface     | 120m²       |
| Constructed surface | 145m²       |
| Apartment type      | Apartment   |
| Type of rooms       | Independent |
| Type of comfort     | Deluxe      |
| Bedrooms no.        | 2           |
| Kitchens no.        | 1           |
| Bathrooms no.       | 2           |
| Building type       | Block       |
| Year built          | 2016        |
| Config              | P+4+M       |
| Floor               | 1           |
| State               | Finished    |
| Elevator            | Yes         |
| Parking outside     | 1           |