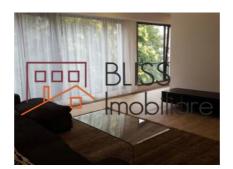

# Great apartment with a usable surface of 120 sqm

The 2 bedrooms apartment is located on the 1st floor in a building structured GF + 4 + M. On each floor there is one apartment only.

This apartment is fully furnished and it also has its own central heating and air conditioning in each room.

The apartment is composed of a living room with a dining area, a fully equipped kitchen, 2 bedrooms, and 2 bathrooms.

| Property details    |             |
|---------------------|-------------|
| Rooms no.           | 3           |
| Useable surface     | 120m²       |
| Constructed surface | 145m²       |
| Apartment type      | Apartment   |
| Type of rooms       | Independent |
| Type of comfort     | Deluxe      |
| Bedrooms no.        | 2           |
| Kitchens no.        | 1           |
| Bathrooms no.       | 2           |
| Building type       | Block       |
| Year built          | 2016        |
| Config              | P+4+M       |
| Floor               | 1           |
| State               | Finished    |
| Elevator            | Yes         |
| Parking outside     | 1           |