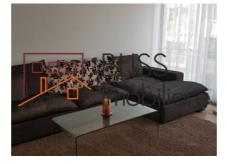

# Great apartment with a usable surface of 120 sqm

The 2 bedrooms apartment is located on the 1st floor in a building structured GF + 4 + M. On each floor there is one apartment only.

This apartment is fully furnished and it also has its own central heating and air conditioning in each room.

The apartment is composed of a living room with a dining area, a fully equipped kitchen, 2 bedrooms, and 2 bathrooms.

| Property details    |             |
|---------------------|-------------|
| Rooms no.           | 3           |
| Useable surface     | 120m²       |
| Constructed surface | 145m²       |
| Apartment type      | Apartment   |
| Type of rooms       | Independent |
| Type of comfort     | Deluxe      |
| Bedrooms no.        | 2           |
| Kitchens no.        | 1           |
| Bathrooms no.       | 2           |
| Building type       | Block       |
| Year built          | 2016        |
| Config              | P+4+M       |
| Floor               | 1           |
| State               | Finished    |
| Elevator            | Yes         |
| Parking outside     | 1           |