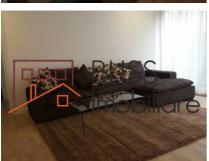

# Great apartment with a usable surface of 120 sqm

The 2 bedrooms apartment is located on the 1st floor in a building structured GF + 4 + M. On each floor there is one apartment only.

This apartment is fully furnished and it also has its own central heating and air conditioning in each room.

The apartment is composed of a living room with a dining area, a fully equipped kitchen, 2 bedrooms, and 2 bathrooms.

| Property details    |             |
|---------------------|-------------|
| Rooms no.           | 3           |
| Useable surface     | 120m²       |
| Constructed surface | 145m²       |
| Apartment type      | Apartment   |
| Type of rooms       | Independent |
| Type of comfort     | Deluxe      |
| Bedrooms no.        | 2           |
| Kitchens no.        | 1           |
| Bathrooms no.       | 2           |
| Building type       | Block       |
| Year built          | 2016        |
| Config              | P+4+M       |
| Floor               | 1           |
| State               | Finished    |
| Elevator            | Yes         |
| Parking outside     | 1           |