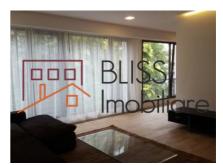

# Great apartment with a usable surface of 120 sqm

The 2 bedrooms apartment is located on the 1st floor in a building structured GF + 4 + M. On each floor there is one apartment only.

This apartment is fully furnished and it also has its own central heating and air conditioning in each room.

The apartment is composed of a living room with a dining area, a fully equipped kitchen, 2 bedrooms, and 2 bathrooms.

| Property details    |             |
|---------------------|-------------|
| Rooms no.           | 3           |
| Useable surface     | 120m²       |
| Constructed surface | 145m²       |
| Apartment type      | Apartment   |
| Type of rooms       | Independent |
| Type of comfort     | Deluxe      |
| Bedrooms no.        | 2           |
| Kitchens no.        | 1           |
| Bathrooms no.       | 2           |
| Building type       | Block       |
| Year built          | 2016        |
| Config              | P+4+M       |
| Floor               | 1           |
| State               | Finished    |
| Elevator            | Yes         |
| Parking outside     | 1           |