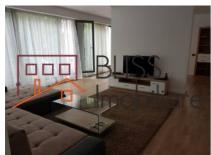

# Great apartment with a usable surface of 120 sqm

The 2 bedrooms apartment is located on the 1st floor in a building structured GF + 4 + M. On each floor there is one apartment only.

This apartment is fully furnished and it also has its own central heating and air conditioning in each room.

The apartment is composed of a living room with a dining area, a fully equipped kitchen, 2 bedrooms, and 2 bathrooms.

| Property details    |             |
|---------------------|-------------|
| Rooms no.           | 3           |
| Useable surface     | 120m²       |
| Constructed surface | 145m²       |
| Apartment type      | Apartment   |
| Type of rooms       | Independent |
| Type of comfort     | Deluxe      |
| Bedrooms no.        | 2           |
| Kitchens no.        | 1           |
| Bathrooms no.       | 2           |
| Building type       | Block       |
| Year built          | 2016        |
| Config              | P+4+M       |
| Floor               | 1           |
| State               | Finished    |
| Elevator            | Yes         |
| Parking outside     | 1           |