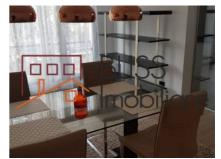

## **Description**

This lovely apartment is located in an urban, bohemian, but also vibrant area of Floreasca area, at a walking distance from the coffee shops, restaurants, shops and everything that you need to spend your free time in a pleasant and relaxing way.

# Great apartment with a usable surface of 120 sqm

The 2 bedrooms apartment is located on the 1st floor in a building structured GF + 4 + M. On each floor there is one apartment only.

This apartment is fully furnished and it also has its own central heating and air conditioning in each room.

The apartment is composed of a living room with a dining area, a fully equipped kitchen, 2 bedrooms, and 2 bathrooms.

| Property details    |             |
|---------------------|-------------|
| Rooms no.           | 3           |
| Useable surface     | 120m²       |
| Constructed surface | 145m²       |
| Apartment type      | Apartment   |
| Type of rooms       | Independent |
| Type of comfort     | Deluxe      |
| Bedrooms no.        | 2           |
| Kitchens no.        | 1           |
| Bathrooms no.       | 2           |
| Building type       | Block       |
| Year built          | 2016        |
| Config              | P+4+M       |
| Floor               | 1           |
| State               | Finished    |
| Elevator            | Yes         |
| Parking outside     | 1           |