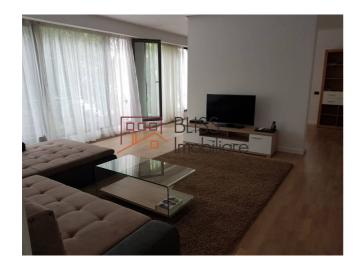

# Great apartment with a usable surface of 120 sqm

The 2 bedrooms apartment is located on the 1st floor in a building structured GF + 4 + M. On each floor there is one apartment only.

This apartment is fully furnished and it also has its own central heating and air conditioning in each room.

The apartment is composed of a living room with a dining area, a fully equipped kitchen, 2 bedrooms, and 2 bathrooms.

| Property details    |             |
|---------------------|-------------|
| Rooms no.           | 3           |
| Useable surface     | 120m²       |
| Constructed surface | 145m²       |
| Apartment type      | Apartment   |
| Type of rooms       | Independent |
| Type of comfort     | Deluxe      |
| Bedrooms no.        | 2           |
| Kitchens no.        | 1           |
| Bathrooms no.       | 2           |
| Building type       | Block       |
| Year built          | 2016        |
| Config              | P+4+M       |
| Floor               | 1           |
| State               | Finished    |
| Elevator            | Yes         |
| Parking outside     | 1           |