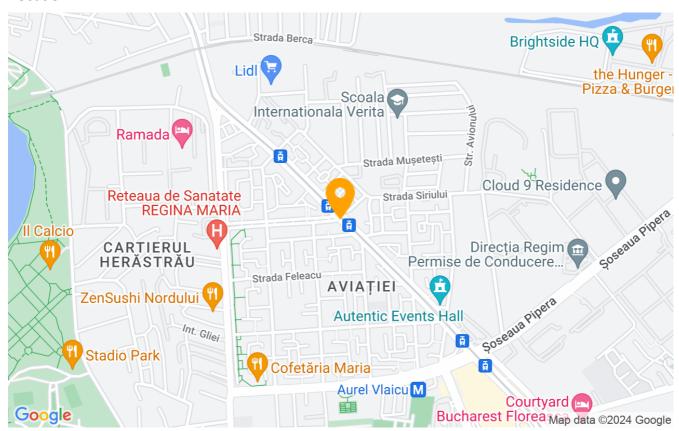

The location is excellent due to the short distance to the Floreasca and Pipera Business District, the Promenada mall, Aurel Vlaicu metro station and the Herastrau park. Also very accessible to the center of Bucharest and the Otopeni airport.

#### Location