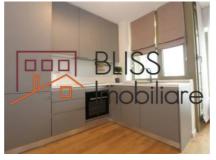

## Close to the Aurel Vlaicu metro and the Promenada mall in Aviatiei

The apartment is fully furnished with an open kitchen, 2 bedrooms, nice balcony, 1 bathroom with bath tub, 1 guest toilet, 1 underground parking and an underground storage.

## **Amenities**

Equipped kitchen

Furnished

Building heating

☆ Air conditioning