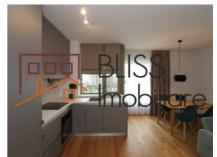

## **Description**

Modern and bright 2 bedroom apartment in the new Aviatiei Park residential project. This project is just a few minutes walking to the Herastrau park and the Aurel Vlaicu metro station.

## Close to the Aurel Vlaicu metro and the Promenada mall in Aviatiei

The apartment is fully furnished with an open kitchen, 2 bedrooms, nice balcony, 1 bathroom with bath tub, 1 guest toilet, 1 underground parking and an underground storage.