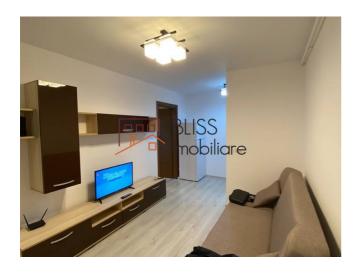

## **Description**

| Property details      |                  |
|-----------------------|------------------|
| Rooms no.             | 3                |
| Useable surface       | 53m²             |
| Constructed surface   | 60m²             |
| Apartment type        | Apartment        |
| Type of rooms         | Semi-independent |
| Type of comfort       | Comfort 1        |
| Bedrooms no.          | 2                |
| Kitchens no.          | 1                |
| Bathrooms no.         | 1                |
| Building type         | Block            |
| Year built            | 2016             |
| Config                | P+11             |
| Floor                 | 8                |
| Balconies no.         | 1                |
| State                 | Finished         |
| Elevator              | Yes              |
| Parking outside       | 1                |
| Earthquake risk class | Unclassified     |

### **Photos**