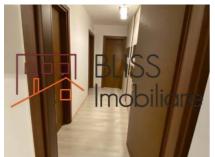

|
| Apartment type        | Apartment        |
| Type of rooms         | Semi-independent |
| Type of comfort       | Comfort 1        |
| Bedrooms no.          | 2                |
| Kitchens no.          | 1                |
| Bathrooms no.         | 1                |
| Building type         | Block            |
| Year built            | 2016             |
| Config                | P+11             |
| Floor                 | 8                |
| Balconies no.         | 1                |
| State                 | Finished         |
| Elevator              | Yes              |
| Parking outside       | 1                |
| Earthquake risk class | Unclassified     |

### **Amenities**

Equipped kitchen

Furnished

Private heating

Suitable for office

### Location



### **Photos**