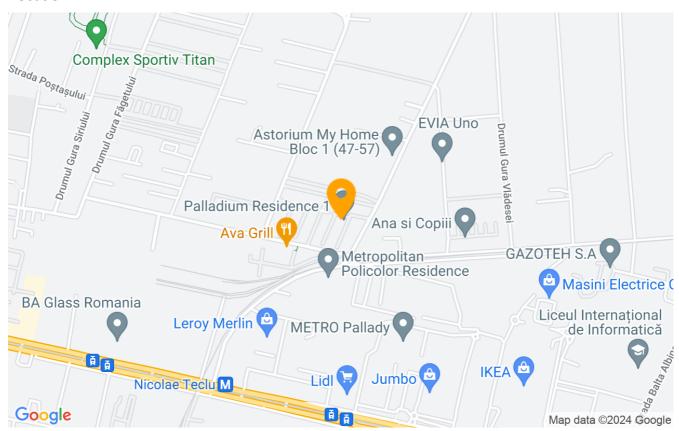

| 60m²             |
| Apartment type        | Apartment        |
| Type of rooms         | Semi-independent |
| Type of comfort       | Comfort 1        |
| Bedrooms no.          | 2                |
| Kitchens no.          | 1                |
| Bathrooms no.         | 1                |
| Building type         | Block            |
| Year built            | 2016             |
| Config                | P+11             |
| Floor                 | 8                |
| Balconies no.         | 1                |
| State                 | Finished         |
| Elevator              | Yes              |
| Parking outside       | 1                |
| Earthquake risk class | Unclassified     |

### **Amenities**

Equipped kitchen

Furnished

Private heating

Suitable for office

### Location



### **Photos**