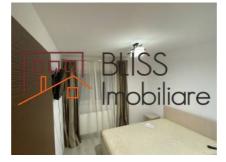

| Apartment type        | Apartment        |
| Type of rooms         | Semi-independent |
| Type of comfort       | Comfort 1        |
| Bedrooms no.          | 2                |
| Kitchens no.          | 1                |
| Bathrooms no.         | 1                |
| Building type         | Block            |
| Year built            | 2016             |
| Config                | P+11             |
| Floor                 | 8                |
| Balconies no.         | 1                |
| State                 | Finished         |
| Elevator              | Yes              |
| Parking outside       | 1                |
| Earthquake risk class | Unclassified     |

### **Amenities**

Equipped kitchen

Furnished

Private heating

Suitable for office

### Location



### **Photos**