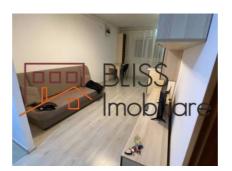

|
| Apartment type        | Apartment        |
| Type of rooms         | Semi-independent |
| Type of comfort       | Comfort 1        |
| Bedrooms no.          | 2                |
| Kitchens no.          | 1                |
| Bathrooms no.         | 1                |
| Building type         | Block            |
| Year built            | 2016             |
| Config                | P+11             |
| Floor                 | 8                |
| Balconies no.         | 1                |
| State                 | Finished         |
| Elevator              | Yes              |
| Parking outside       | 1                |
| Earthquake risk class | Unclassified     |

### **Amenities**

Equipped kitchen

Furnished

Private heating

Suitable for office

### Location



### **Photos**