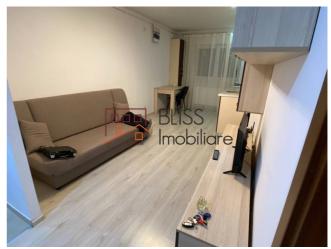

## **Description**

| Property details      |                  |
|-----------------------|------------------|
| Rooms no.             | 3                |
| Useable surface       | 53m²             |
| Constructed surface   | 60m²             |
| Apartment type        | Apartment        |
| Type of rooms         | Semi-independent |
| Type of comfort       | Comfort 1        |
| Bedrooms no.          | 2                |
| Kitchens no.          | 1                |
| Bathrooms no.         | 1                |
| Building type         | Block            |
| Year built            | 2016             |
| Config                | P+11             |
| Floor                 | 8                |
| Balconies no.         | 1                |
| State                 | Finished         |
| Elevator              | Yes              |
| Parking outside       | 1                |
| Earthquake risk class | Unclassified     |

### **Photos**