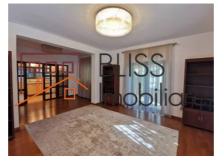

## Villa with lots of green space close to international schools

This wonderful house is surrounded by many trees and greenery, giving it privacy, and consists of 6 bedrooms, a gorgeous living room, an equipped kitchen (including dishwasher) and 4 bathrooms.

The house benefits from a built area of 380 square meters, of which a usable area of 300 square meters. Its height regime is Gf+1+At and is divided as follows:

- Ground floor: living room with high ceiling, spacious fully furnished kitchen, office/bedroom, bathroom;
- Floor: 3 bedrooms, one of which has its own bathroom, a bathroom in the hallway;
- Attic: 2 bedrooms, 1 bathroom.