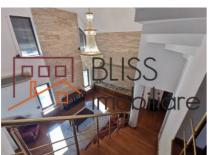

## Villa with lots of green space close to international schools

This wonderful house is surrounded by many trees and greenery, giving it privacy, and consists of 6 bedrooms, a gorgeous living room, an equipped kitchen (including dishwasher) and 4 bathrooms.

The house benefits from a built area of 380 square meters, of which a usable area of 300 square meters. Its height regime is Gf+1+At and is divided as follows:

- Ground floor: living room with high ceiling, spacious fully furnished kitchen, office/bedroom, bathroom;
- Floor: 3 bedrooms, one of which has its own bathroom, a bathroom in the hallway;
- Attic: 2 bedrooms, 1 bathroom.