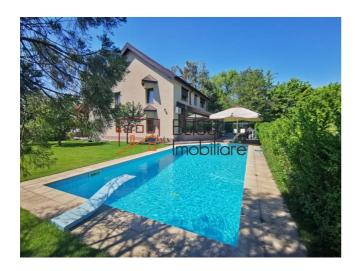

## Villa with lots of green space close to international schools

This wonderful house is surrounded by many trees and greenery, giving it privacy, and consists of 6 bedrooms, a gorgeous living room, an equipped kitchen (including dishwasher) and 4 bathrooms.

The house was built in 2000 and renovated in 2019, being positioned on a plot of land with a total area of 1,000 sqm.

The villa is unfurnished, but has an individual heating system, air conditioning and high-quality facilities such as: swimming pool, sauna and a superb 800 sqm garden, where you can relax with family and friends.