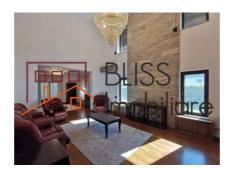

## Villa with lots of green space close to international schools

This wonderful house is surrounded by many trees and greenery, giving it privacy, and consists of 6 bedrooms, a gorgeous living room, an equipped kitchen (including dishwasher) and 4 bathrooms.

The house benefits from a built area of 380 square meters, of which a usable area of 300 square meters. Its height regime is Gf+1+At and is divided as follows:

- Ground floor: living room with high ceiling, spacious fully furnished kitchen, office/bedroom, bathroom;
- Floor: 3 bedrooms, one of which has its own bathroom, a bathroom in the hallway;
- Attic: 2 bedrooms, 1 bathroom.