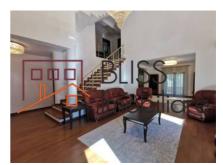

## Villa with lots of green space close to international schools

This wonderful house is surrounded by many trees and greenery, giving it privacy, and consists of 6 bedrooms, a gorgeous living room, an equipped kitchen (including dishwasher) and 4 bathrooms.

The house benefits from a built area of 380 square meters, of which a usable area of 300 square meters. Its height regime is Gf+1+At and is divided as follows:

- Ground floor: living room with high ceiling, spacious fully furnished kitchen, office/bedroom, bathroom;
- Floor: 3 bedrooms, one of which has its own bathroom, a bathroom in the hallway;
- Attic: 2 bedrooms, 1 bathroom.