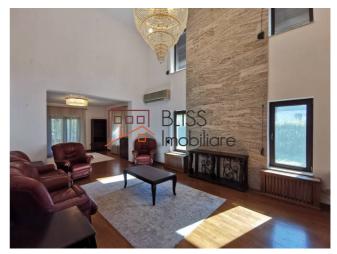

## Villa with lots of green space close to international schools

This wonderful house is surrounded by many trees and greenery, giving it privacy, and consists of 6 bedrooms, a gorgeous living room, an equipped kitchen (including dishwasher) and 4 bathrooms.

The house benefits from a built area of 380 square meters, of which a usable area of 300 square meters. Its height regime is Gf+1+At and is divided as follows:

- Ground floor: living room with high ceiling, spacious fully furnished kitchen, office/bedroom, bathroom;
- Floor: 3 bedrooms, one of which has its own bathroom, a bathroom in the hallway;
- Attic: 2 bedrooms, 1 bathroom.