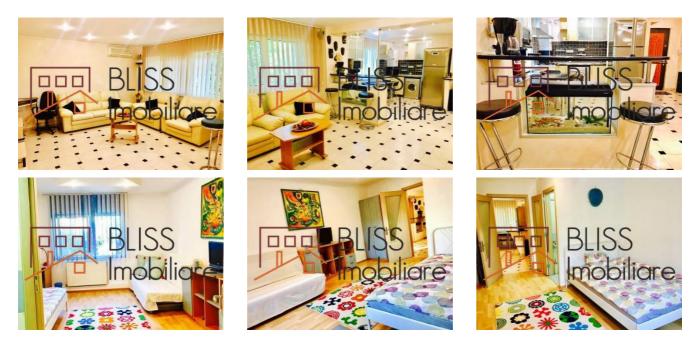

----------------|--------------|
| Rooms no.             | 3            |
| Useable surface       | 85m²         |
| Constructed surface   | 90m²         |
| Apartment type        | Apartment    |
| Type of rooms         | Independent  |
| Type of comfort       | Comfort 1    |
| Bedrooms no.          | 2            |
| Kitchens no.          | 1            |
| Bathrooms no.         | 2            |
| Building type         | Block        |
| Year built            | 1987         |
| Config                | P+4          |
| Floor                 | Groundfloor  |
| State                 | Finished     |
| Elevator              | No           |
| Earthquake risk class | Unclassified |

## Amenities

Equipped kitchen

Furnished

Private heating

🔆 Air conditioning

## Location



## **Photos**



BLISS Imobiliare © 2024