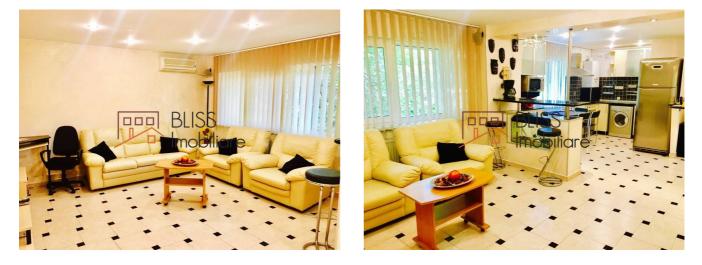

#### Description

Luxury 2 bedroom apartment, located in Aviatiei area, near Cristal Palace.

The apartment has a usable surface of 90sqm, it's based on the ground floor out of a 4 strory building, in a thermally rehabilitated block.

Benefits of: its own central heating, reduced utility and maintenance costs, 2 bathrooms, premium finishes, fully furnished and equipped Mobexpert furniture.

| Property details      |              |
|-----------------------|--------------|
| Rooms no.             | 3            |
| Useable surface       | 85m²         |
| Constructed surface   | 90m²         |
| Apartment type        | Apartment    |
| Type of rooms         | Independent  |
| Type of comfort       | Comfort 1    |
| Bedrooms no.          | 2            |
| Kitchens no.          | 1            |
| Bathrooms no.         | 2            |
| Building type         | Block        |
| Year built            | 1987         |
| Config                | P+4          |
| Floor                 | Groundfloor  |
| State                 | Finished     |
| Elevator              | No           |
| Earthquake risk class | Unclassified |

## Amenities

Equipped kitchen

Furnished

Private heating

🔆 Air conditioning