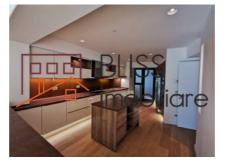

# Quick access to Piața Charles de Gaulle and Aviatorilor metro station

The apartment is composed of a spacious and bright living room with a dining area, kitchen, master bedroom with dressing room and private bathroom, 2 bedrooms with their own bathroom, multifunctional room, wardrobe, and terrace.

## **Amenities**

Equipped kitchen

> Dishwasher

Not furnished

Building heating

Suitable for office

☆ Air conditioning