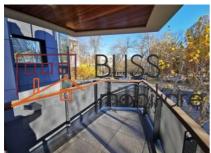

# Quick access to Piața Charles de Gaulle and Aviatorilor metro station

The apartment is composed of a spacious and bright living room with a dining area, kitchen, master bedroom with dressing room and private bathroom, 2 bedrooms with their own bathroom, multifunctional room, wardrobe, and terrace.

The luxury apartment is highlighted by the brightness of the spaces, both in the living room and in the 3 bedrooms, facing South and East.

This apartment is generously compartmentalized with a usable surface of 222.73sqm and a built surface of 275.41sqm. The apartment benefits of underground parking place.