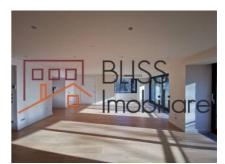

# Quick access to Piața Charles de Gaulle and Aviatorilor metro station

The apartment is composed of a spacious and bright living room with a dining area, kitchen, master bedroom with dressing room and private bathroom, 2 bedrooms with their own bathroom, multifunctional room, wardrobe, and terrace.

The luxury apartment is highlighted by the brightness of the spaces, both in the living room and in the 3 bedrooms, facing South and East.

This apartment is generously compartmentalized with a usable surface of 222.73sqm and a built surface of 275.41sqm. The apartment benefits of underground parking place.