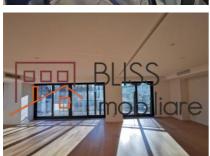

# Quick access to Piața Charles de Gaulle and Aviatorilor metro station

The apartment is composed of a spacious and bright living room with a dining area, kitchen, master bedroom with dressing room and private bathroom, 2 bedrooms with their own bathroom, multifunctional room, wardrobe, and terrace.

The luxury apartment is highlighted by the brightness of the spaces, both in the living room and in the 3 bedrooms, facing South and East.

This apartment is generously compartmentalized with a usable surface of 222.73sqm and a built surface of 275.41sqm. The apartment benefits of underground parking place.