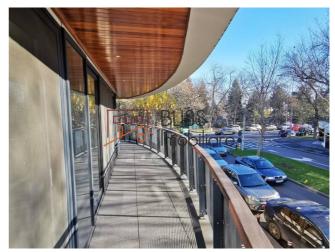

# Quick access to Piața Charles de Gaulle and Aviatorilor metro station

The apartment is composed of a spacious and bright living room with a dining area, kitchen, master bedroom with dressing room and private bathroom, 2 bedrooms with their own bathroom, multifunctional room, wardrobe, and terrace.

The luxury apartment is highlighted by the brightness of the spaces, both in the living room and in the 3 bedrooms, facing South and East.

This apartment is generously compartmentalized with a usable surface of 222.73sqm and a built surface of 275.41sqm. The apartment benefits of underground parking place.