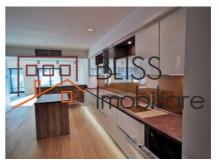

# Quick access to Piața Charles de Gaulle and Aviatorilor metro station

The apartment is composed of a spacious and bright living room with a dining area, kitchen, master bedroom with dressing room and private bathroom, 2 bedrooms with their own bathroom, multifunctional room, wardrobe, and terrace.

## **Amenities**

Equipped kitchen

> Dishwasher

Not furnished

Building heating

Suitable for office

☆ Air conditioning