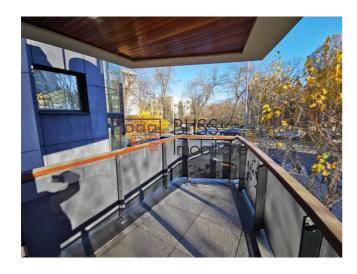

# Quick access to Piața Charles de Gaulle and Aviatorilor metro station

The apartment is composed of a spacious and bright living room with a dining area, kitchen, master bedroom with dressing room and private bathroom, 2 bedrooms with their own bathroom, multifunctional room, wardrobe, and terrace.

The luxury apartment is highlighted by the brightness of the spaces, both in the living room and in the 3 bedrooms, facing South and East.

This apartment is generously compartmentalized with a usable surface of 222.73sqm and a built surface of 275.41sqm. The apartment benefits of underground parking place.