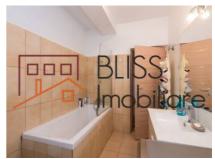

## **Description**

| Property details      |                  |
|-----------------------|------------------|
| Rooms no.             | 3                |
| Useable surface       | 75m²             |
| Constructed surface   | 77m²             |
| Apartment type        | Apartment        |
| Type of rooms         | Semi-independent |
| Type of comfort       | Comfort 1        |
| Bedrooms no.          | 2                |
| Kitchens no.          | 1                |
| Bathrooms no.         | 1                |
| Toilets no.           | 1                |
| Building type         | Block            |
| Year built            | 2011             |
| Config                | P+3              |
| Floor                 | 1                |
| Balconies no.         | 1                |
| State                 | Finished         |
| Elevator              | Yes              |
| Earthquake risk class | Unclassified     |