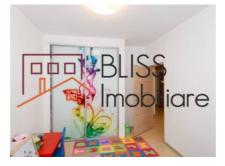

## **Description**

| Property details      |                  |
|-----------------------|------------------|
| Rooms no.             | 3                |
| Useable surface       | 75m²             |
| Constructed surface   | 77m²             |
| Apartment type        | Apartment        |
| Type of rooms         | Semi-independent |
| Type of comfort       | Comfort 1        |
| Bedrooms no.          | 2                |
| Kitchens no.          | 1                |
| Bathrooms no.         | 1                |
| Toilets no.           | 1                |
| Building type         | Block            |
| Year built            | 2011             |
| Config                | P+3              |
| Floor                 | 1                |
| Balconies no.         | 1                |
| State                 | Finished         |
| Elevator              | Yes              |
| Earthquake risk class | Unclassified     |