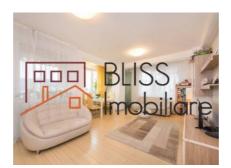

## **Description**

| Property details      |                  |
|-----------------------|------------------|
| Rooms no.             | 3                |
| Useable surface       | 75m²             |
| Constructed surface   | 77m²             |
| Apartment type        | Apartment        |
| Type of rooms         | Semi-independent |
| Type of comfort       | Comfort 1        |
| Bedrooms no.          | 2                |
| Kitchens no.          | 1                |
| Bathrooms no.         | 1                |
| Toilets no.           | 1                |
| Building type         | Block            |
| Year built            | 2011             |
| Config                | P+3              |
| Floor                 | 1                |
| Balconies no.         | 1                |
| State                 | Finished         |
| Elevator              | Yes              |
| Earthquake risk class | Unclassified     |

## **Amenities**

Equipped kitchen Mishwasher Furnished

Private heating Suitable for office Air conditioning