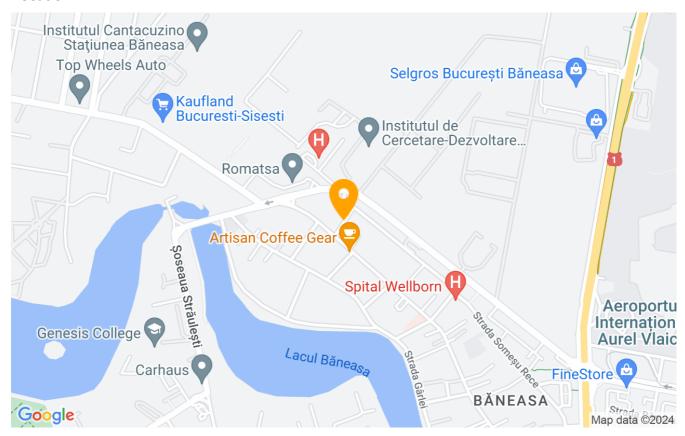

Apartment type        | Apartment        |
| Type of rooms         | Semi-independent |
| Type of comfort       | Comfort 1        |
| Bedrooms no.          | 2                |
| Kitchens no.          | 1                |
| Bathrooms no.         | 1                |
| Toilets no.           | 1                |
| Building type         | Block            |
| Year built            | 2011             |
| Config                | P+3              |
| Floor                 | 1                |
| Balconies no.         | 1                |
| State                 | Finished         |
| Elevator              | Yes              |
| Earthquake risk class | Unclassified     |

## **Amenities**

Equipped kitchen Mishwasher Furnished

Private heating Suitable for office Air conditioning

#### Location



### **Photos**