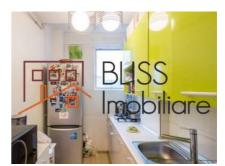

## **Description**

| Property details      |                  |
|-----------------------|------------------|
| Rooms no.             | 3                |
| Useable surface       | 75m²             |
| Constructed surface   | 77m²             |
| Apartment type        | Apartment        |
| Type of rooms         | Semi-independent |
| Type of comfort       | Comfort 1        |
| Bedrooms no.          | 2                |
| Kitchens no.          | 1                |
| Bathrooms no.         | 1                |
| Toilets no.           | 1                |
| Building type         | Block            |
| Year built            | 2011             |
| Config                | P+3              |
| Floor                 | 1                |
| Balconies no.         | 1                |
| State                 | Finished         |
| Elevator              | Yes              |
| Earthquake risk class | Unclassified     |

## **Amenities**

Equipped kitchen Mishwasher Furnished

Private heating Suitable for office Air conditioning