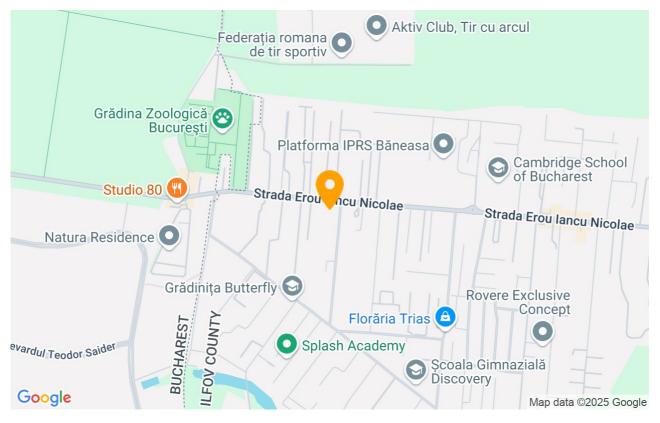

# It is Located Close to the Zoo and the Padurea Baneasa.

#### Prime Area with Access to Premium Facilities and Services

This studio is located in a highly sought-after area of Pipera, offering quick access to a variety of highquality facilities and services:

- **Shopping and Entertainment:** Just a few minutes' walk from Jollie Ville Shopping Center and a 7-minute drive to Băneasa Shopping City, known for exclusive shops and fine dining
- Local Services: Pipera area offers a diverse range of local services, from cafes, gyms, and restaurants to clinics and beauty salons
- **Top Schools and Kindergartens:** Access to renowned educational institutions such as Mark Twain International School, Cambridge School, British School, Olga Gudynn International School, and AISB, all within a 15-minute drive