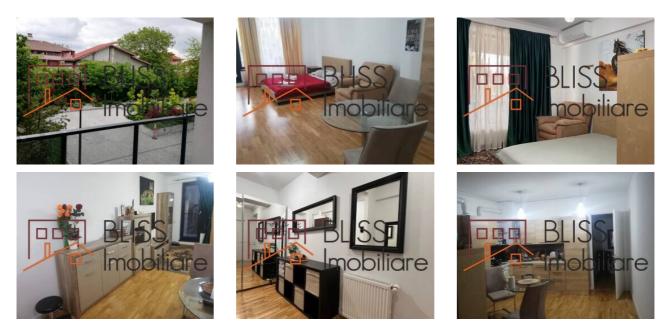

Constructed surface | 60m <sup>2</sup> |
| Apartment type      | Studio apartment |
| Type of rooms       | Independent      |
| Type of comfort     | Comfort 1        |
| Bedrooms no.        | 1                |
| Kitchens no.        | 1                |
| Bathrooms no.       | 1                |
| Building type       | Block            |
| Year built          | 2018             |
| Config              | 1S+P+4           |
| Floor               | 1                |
| Balconies no.       | 1                |
| State               | Finished         |
| Elevator            | Yes              |
| Parking inside      | 2                |
| From developer      | Yes              |

### Amenities

Equipped kitchen 💾 Furnished 👯 Private heating

🔆 Air conditioning

#### Location



#### Photos



BLISS Imobiliare © 2025