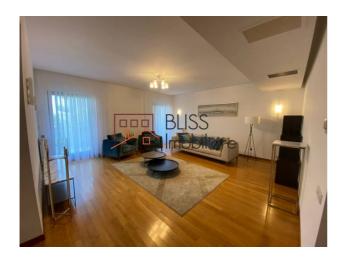

#### **Description**

Discover this furnished 2-bedroom apartment in the Baneasa Mall area, situated on the 1st floor of a 5-story building (1/S+P+4E). It features 2 underground parking spaces and a storage unit. With a total area of 125 sqm and a 32 sqm terrace, this apartment offers a spacious living room with dining area and balcony access, a fully equipped kitchen, two bedrooms (one with a dressing room), two bathrooms, and an additional balcony. Quality amenities include air conditioning/thermostats, central heating with thermostats and radiators, and elegant finishes such as marble cladding, parquet/marble floors, and thermal-insulated windows. With thermal efficiency class A and separately metered utilities (gas, water, electricity), this apartment represents an ideal living space in a prime location.