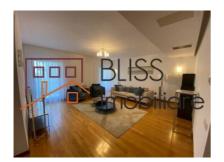

#### **Description**

Discover this furnished 2-bedroom apartment in the Baneasa Mall area, situated on the 1st floor of a 5-story building (1/S+P+4E). It features 2 underground parking spaces and a storage unit. With a total area of 125 sqm and a 32 sqm terrace, this apartment offers a spacious living room with dining area and balcony access, a fully equipped kitchen, two bedrooms (one with a dressing room), two bathrooms, and an additional balcony. Quality amenities include air conditioning/thermostats, central heating with thermostats and radiators, and elegant finishes such as marble cladding, parquet/marble floors, and thermal-insulated windows. With thermal efficiency class A and separately metered utilities (gas, water, electricity), this apartment represents an ideal living space in a prime location.