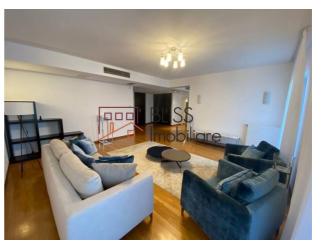

#### **Description**

Discover this furnished 2-bedroom apartment in the Baneasa Mall area, situated on the 1st floor of a 5-story building (1/S+P+4E). It features 2 underground parking spaces and a storage unit. With a total area of 125 sqm and a 32 sqm terrace, this apartment offers a spacious living room with dining area and balcony access, a fully equipped kitchen, two bedrooms (one with a dressing room), two bathrooms, and an additional balcony. Quality amenities include air conditioning/thermostats, central heating with thermostats and radiators, and elegant finishes such as marble cladding, parquet/marble floors, and thermal-insulated windows. With thermal efficiency class A and separately metered utilities (gas, water, electricity), this apartment represents an ideal living space in a prime location.