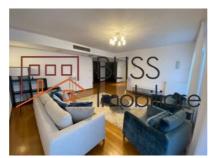

#### **Description**

Discover this furnished 2-bedroom apartment in the Baneasa Mall area, situated on the 1st floor of a 5-story building (1/S+P+4E). It features 2 underground parking spaces and a storage unit. With a total area of 125 sqm and a 32 sqm terrace, this apartment offers a spacious living room with dining area and balcony access, a fully equipped kitchen, two bedrooms (one with a dressing room), two bathrooms, and an additional balcony. Quality amenities include air conditioning/thermostats, central heating with thermostats and radiators, and elegant finishes such as marble cladding, parquet/marble floors, and thermal-insulated windows. With thermal efficiency class A and separately metered utilities (gas, water, electricity), this apartment represents an ideal living space in a prime location.