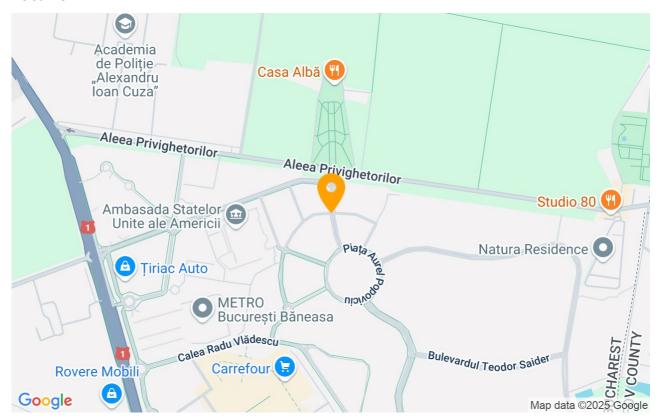

|
|---------------------|-------------|
| Useable surface     | 125m²       |
| Constructed surface | 157m²       |
| Apartment type      | Apartment   |
| Type of rooms       | Independent |
| Type of comfort     | Comfort 1   |
| Bedrooms no.        | 2           |
| Kitchens no.        | 1           |
| Bathrooms no.       | 2           |
| Building type       | Block       |
| Year built          | 2010        |
| Config              | 1S+P+4      |
| Floor               | 1           |
| Balconies no.       | 1           |
| State               | Finished    |
| Elevator            | Yes         |
| Parking inside      | 2           |
| Storage no.         | 1           |

## **Amenities**



Furnished ( Willing to take out

Building heating

☆ Air conditioning

#### Location



#### **Photos**