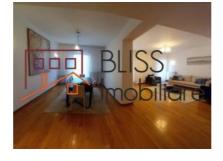

#### **Description**

Discover this furnished 2-bedroom apartment in the Baneasa Mall area, situated on the 1st floor of a 5-story building (1/S+P+4E). It features 2 underground parking spaces and a storage unit. With a total area of 125 sqm and a 32 sqm terrace, this apartment offers a spacious living room with dining area and balcony access, a fully equipped kitchen, two bedrooms (one with a dressing room), two bathrooms, and an additional balcony. Quality amenities include air conditioning/thermostats, central heating with thermostats and radiators, and elegant finishes such as marble cladding, parquet/marble floors, and thermal-insulated windows. With thermal efficiency class A and separately metered utilities (gas, water, electricity), this apartment represents an ideal living space in a prime location.