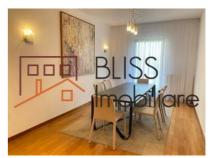

#### **Description**

Discover this furnished 2-bedroom apartment in the Baneasa Mall area, situated on the 1st floor of a 5-story building (1/S+P+4E). It features 2 underground parking spaces and a storage unit. With a total area of 125 sqm and a 32 sqm terrace, this apartment offers a spacious living room with dining area and balcony access, a fully equipped kitchen, two bedrooms (one with a dressing room), two bathrooms, and an additional balcony. Quality amenities include air conditioning/thermostats, central heating with thermostats and radiators, and elegant finishes such as marble cladding, parquet/marble floors, and thermal-insulated windows. With thermal efficiency class A and separately metered utilities (gas, water, electricity), this apartment represents an ideal living space in a prime location.