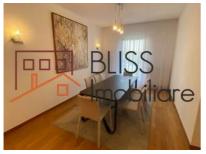

#### **Description**

Discover this furnished 2-bedroom apartment in the Baneasa Mall area, situated on the 1st floor of a 5-story building (1/S+P+4E). It features 2 underground parking spaces and a storage unit. With a total area of 125 sqm and a 32 sqm terrace, this apartment offers a spacious living room with dining area and balcony access, a fully equipped kitchen, two bedrooms (one with a dressing room), two bathrooms, and an additional balcony. Quality amenities include air conditioning/thermostats, central heating with thermostats and radiators, and elegant finishes such as marble cladding, parquet/marble floors, and thermal-insulated windows. With thermal efficiency class A and separately metered utilities (gas, water, electricity), this apartment represents an ideal living space in a prime location.