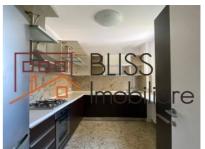

#### **Description**

Discover this furnished 2-bedroom apartment in the Baneasa Mall area, situated on the 1st floor of a 5-story building (1/S+P+4E). It features 2 underground parking spaces and a storage unit. With a total area of 125 sqm and a 32 sqm terrace, this apartment offers a spacious living room with dining area and balcony access, a fully equipped kitchen, two bedrooms (one with a dressing room), two bathrooms, and an additional balcony. Quality amenities include air conditioning/thermostats, central heating with thermostats and radiators, and elegant finishes such as marble cladding, parquet/marble floors, and thermal-insulated windows. With thermal efficiency class A and separately metered utilities (gas, water, electricity), this apartment represents an ideal living space in a prime location.