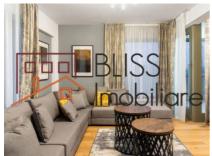

## Within walking distance of Herastrau Park and Promenada Mall

It consists of 2 bedrooms, a spacious living room with fireplace, a fully equipped open-space kitchen (including dishwasher), 2 bathrooms, 2 spectacular terraces, one of which is 50sqm and is located on the roof of the block, offering a splendid view over the city.

Furnished and equipped with individual heating system and air conditioning in each room.

The apartment benefits from 160sqm built area, of which 113sqm usable area. Positioned on the 9th floor in a block with the configuration of 1B+P+9F with elevator.