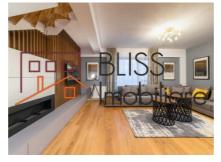

## Within walking distance of Herastrau Park and Promenada Mall

It consists of 2 bedrooms, a spacious living room with fireplace, a fully equipped open-space kitchen (including dishwasher), 2 bathrooms, 2 spectacular terraces, one of which is 50sqm and is located on the roof of the block, offering a splendid view over the city.

Furnished and equipped with individual heating system and air conditioning in each room.

The apartment benefits from 160sqm built area, of which 113sqm usable area. Positioned on the 9th floor in a block with the configuration of 1B+P+9F with elevator.