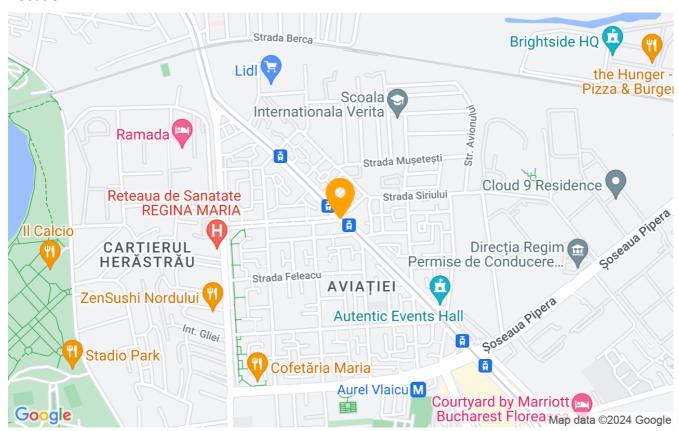

| 113m²             |
| Constructed surface | 160m²             |
| Apartment type      | Triplex apartment |
| Type of rooms       | Semi-independent  |
| Type of comfort     | Comfort 1         |
| Bedrooms no.        | 2                 |
| Kitchens no.        | 1                 |
| Bathrooms no.       | 2                 |
| Building type       | Block             |
| Year built          | 2020              |
| Config              | 1S+P+4            |
| Floor               | 9                 |
| Balconies no.       | 2                 |
| State               | Finished          |
| Elevator            | Yes               |
| Parking inside      | 1                 |
| Storage no.         | 1                 |

## **Amenities**

Equipped kitchen Mishwasher Furnished

#### Location



## **Photos**