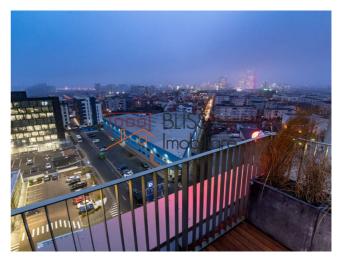

## Within walking distance of Herastrau Park and Promenada Mall

It consists of 2 bedrooms, a spacious living room with fireplace, a fully equipped open-space kitchen (including dishwasher), 2 bathrooms, 2 spectacular terraces, one of which is 50sqm and is located on the roof of the block, offering a splendid view over the city.

With an underground parking space and a storage box suitable for storing your belongings.

Away from noise and pollution, being part of a friendly neighborhood, with many green spaces in the immediate vicinity: Herăstrău Park and Lake, Floreasca Lake etc.