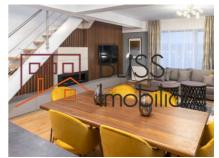

### **Description**

Modern triplex apartment located in the popular Aviatiei area, a short distance from Herastrau Park and Promenada Mall.

## Within walking distance of Herastrau Park and Promenada Mall

It consists of 2 bedrooms, a spacious living room with fireplace, a fully equipped open-space kitchen (including dishwasher), 2 bathrooms, 2 spectacular terraces, one of which is 50sqm and is located on the roof of the block, offering a splendid view over the city.