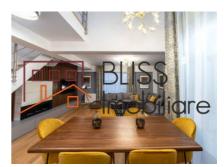

## Within walking distance of Herastrau Park and Promenada Mall

It consists of 2 bedrooms, a spacious living room with fireplace, a fully equipped open-space kitchen (including dishwasher), 2 bathrooms, 2 spectacular terraces, one of which is 50sqm and is located on the roof of the block, offering a splendid view over the city.

Furnished and equipped with individual heating system and air conditioning in each room.

The apartment benefits from 160sqm built area, of which 113sqm usable area. Positioned on the 9th floor in a block with the configuration of 1B+P+9F with elevator.