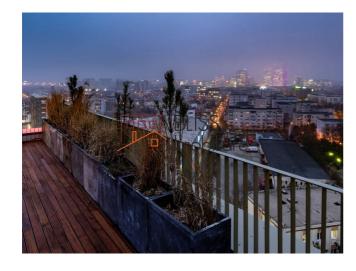

## Within walking distance of Herastrau Park and Promenada Mall

It consists of 2 bedrooms, a spacious living room with fireplace, a fully equipped open-space kitchen (including dishwasher), 2 bathrooms, 2 spectacular terraces, one of which is 50sqm and is located on the roof of the block, offering a splendid view over the city.

With an underground parking space and a storage box suitable for storing your belongings.

Away from noise and pollution, being part of a friendly neighborhood, with many green spaces in the immediate vicinity: Herăstrău Park and Lake, Floreasca Lake etc.