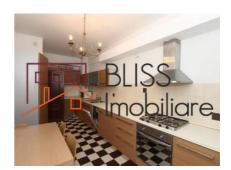

The kitchen – fully furnished and equipped, provided also with breakfast table and chairs – is connected to a spacious pantry already organized with shelves. The living room and the kitchen have access on a generously sized private terrace.