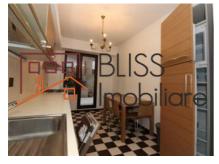

The kitchen – fully furnished and equipped, provided also with breakfast table and chairs – is connected to a spacious pantry already organized with shelves. The living room and the kitchen have access on a generously sized private terrace.