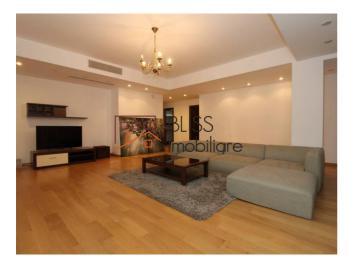

### **Description**

Highly spacious and elegant 1 bedroom apartment located on the ground floor level of a 2006 apartment building located in Dorobanti - Primaverii

# Positioned in the famous embassy quarters of Dorobanti neighborhood

The generously sized interior – with wide open space living and dining room, enclosed kitchen, small bathroom for guests and a bedroom with en-suite bathroom – as well as the top line finishes, appliances, equipment and interior design, qualify this property among the residential premium real estate of the City.

The kitchen – fully furnished and equipped, provided also with breakfast table and chairs – is connected to a spacious pantry already organized with shelves. The living room and the kitchen have access on a generously sized private terrace.