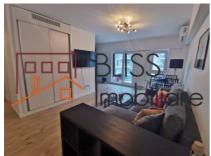

### **Description**

Two-bedroom apartment, luxuriously furnished, with underground parking place.

Bright, modern furnished apartment, located in the Belvedere Residence complex. The building is located close to Pipera metro station, Promenada mall, World Class and Upground complex.

The apartment has:

- 2 smarthome air conditioners 18000 12000 BTU
- Fully equipped kitchen
- · Natural granite counter
- Dishwasher
- Washing machine with dryer
- Refrigerator capacity 500 liters
- · Gas hob with WOK burner
- Electric oven with automatic cleaning
- Microwave
- Smart TV 4k 128cm
- · Buderus central heating with mobile thermostat
- Custom made furniture with multiple storage spaces
- 2 bathrooms
- 1 double bedroom fully furnished
- 1 unfurnished bedroom (one bed can be added)