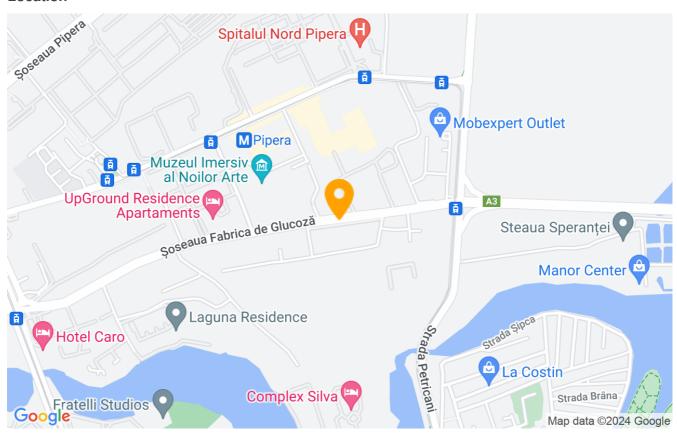

|---------------------|------------------|
| Rooms no.           | 3                |
| Constructed surface | 75m²             |
| Apartment type      | Apartment        |
| Type of rooms       | Semi-independent |
| Bedrooms no.        | 2                |
| Kitchens no.        | 1                |
| Bathrooms no.       | 2                |
| Building type       | Block            |
| Year built          | 2018             |
| Config              | P+10             |
| Floor               | 8                |
| Balconies no.       | 1                |
| State               | Finished         |
| Elevator            | Yes              |
| Parking inside      | 1                |

# **Amenities**

Equipped kitchen

> Dishwasher

Furnished

Private heating

☆ Air conditioning

### Location



### **Photos**