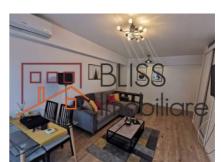

### **Description**

Two-bedroom apartment, luxuriously furnished, with underground parking place.

Bright, modern furnished apartment, located in the Belvedere Residence complex. The building is located close to Pipera metro station, Promenada mall, World Class and Upground complex.

The apartment has:

- 2 smarthome air conditioners 18000 12000 BTU
- Fully equipped kitchen
- · Natural granite counter
- Dishwasher
- Washing machine with dryer
- Refrigerator capacity 500 liters
- · Gas hob with WOK burner
- Electric oven with automatic cleaning
- Microwave
- Smart TV 4k 128cm
- · Buderus central heating with mobile thermostat
- Custom made furniture with multiple storage spaces
- 2 bathrooms
- 1 double bedroom fully furnished
- 1 unfurnished bedroom (one bed can be added)