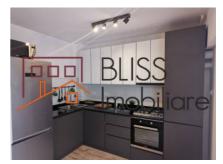

### **Description**

Two-bedroom apartment, luxuriously furnished, with underground parking place.

Bright, modern furnished apartment, located in the Belvedere Residence complex. The building is located close to Pipera metro station, Promenada mall, World Class and Upground complex.

The apartment has:

- 2 smarthome air conditioners 18000 12000 BTU
- Fully equipped kitchen
- · Natural granite counter
- Dishwasher
- Washing machine with dryer
- Refrigerator capacity 500 liters
- · Gas hob with WOK burner
- Electric oven with automatic cleaning
- Microwave
- Smart TV 4k 128cm
- · Buderus central heating with mobile thermostat
- Custom made furniture with multiple storage spaces
- 2 bathrooms
- 1 double bedroom fully furnished
- 1 unfurnished bedroom (one bed can be added)

# **Amenities**

Equipped kitchen

> Dishwasher

Furnished

Private heating

☆ Air conditioning