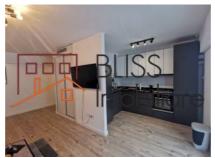

### **Description**

Two-bedroom apartment, luxuriously furnished, with underground parking place.

Bright, modern furnished apartment, located in the Belvedere Residence complex. The building is located close to Pipera metro station, Promenada mall, World Class and Upground complex.

The apartment has:

- 2 smarthome air conditioners 18000 12000 BTU
- Fully equipped kitchen
- · Natural granite counter
- Dishwasher
- Washing machine with dryer
- Refrigerator capacity 500 liters
- · Gas hob with WOK burner
- Electric oven with automatic cleaning
- Microwave
- Smart TV 4k 128cm
- · Buderus central heating with mobile thermostat
- Custom made furniture with multiple storage spaces
- 2 bathrooms
- 1 double bedroom fully furnished
- 1 unfurnished bedroom (one bed can be added)