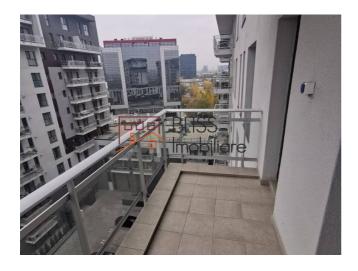

### **Description**

Two-bedroom apartment, luxuriously furnished, with underground parking place.

Bright, modern furnished apartment, located in the Belvedere Residence complex. The building is located close to Pipera metro station, Promenada mall, World Class and Upground complex.

| Property details    |                  |
|---------------------|------------------|
| Rooms no.           | 3                |
| Constructed surface | 75m²             |
| Apartment type      | Apartment        |
| Type of rooms       | Semi-independent |
| Bedrooms no.        | 2                |
| Kitchens no.        | 1                |
| Bathrooms no.       | 2                |
| Building type       | Block            |
| Year built          | 2018             |
| Config              | P+10             |
| Floor               | 8                |
| Balconies no.       | 1                |
| State               | Finished         |
| Elevator            | Yes              |
| Parking inside      | 1                |