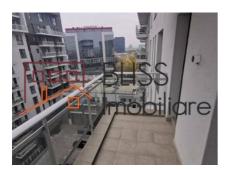

### **Description**

Two-bedroom apartment, luxuriously furnished, with underground parking place.

Bright, modern furnished apartment, located in the Belvedere Residence complex. The building is located close to Pipera metro station, Promenada mall, World Class and Upground complex.

| Property details    |                  |
|---------------------|------------------|
| Rooms no.           | 3                |
| Constructed surface | 75m²             |
| Apartment type      | Apartment        |
| Type of rooms       | Semi-independent |
| Bedrooms no.        | 2                |
| Kitchens no.        | 1                |
| Bathrooms no.       | 2                |
| Building type       | Block            |
| Year built          | 2018             |
| Config              | P+10             |
| Floor               | 8                |
| Balconies no.       | 1                |
| State               | Finished         |
| Elevator            | Yes              |
| Parking inside      | 1                |