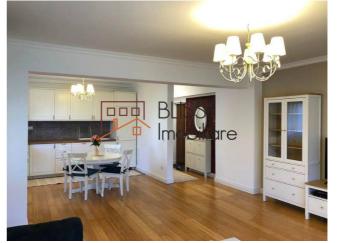

## 1 bedroom apartment

• Cartier Greenfield 1, Baneasa Padure, Bucharest

Web Reference #81612

https://blissimobiliare.ro/en/apartment-1-bedroom-for-rent-iancu-nicolae-pipera-bucharest-81612

Description

| Property details      |                  |
|-----------------------|------------------|
| Rooms no.             | 2                |
| Constructed surface   | 70m <sup>2</sup> |
| Apartment type        | Apartment        |
| Type of rooms         | Independent      |
| Bedrooms no.          | 1                |
| Kitchens no.          | 1                |
| Bathrooms no.         | 1                |
| Building type         | Block            |
| Year built            | 2015             |
| Config                | P+5              |
| Floor                 | Groundfloor      |
| State                 | Finished         |
| Elevator              | Yes              |
| Parking outside       | 1                |
| Earthquake risk class | Unclassified     |

## Amenities

Equipped kitchenMDishwasherMFurnishedImage: Suitable for officeImage: Suitable for officeImage: Suitable for officeImage: Suitable for office

Location