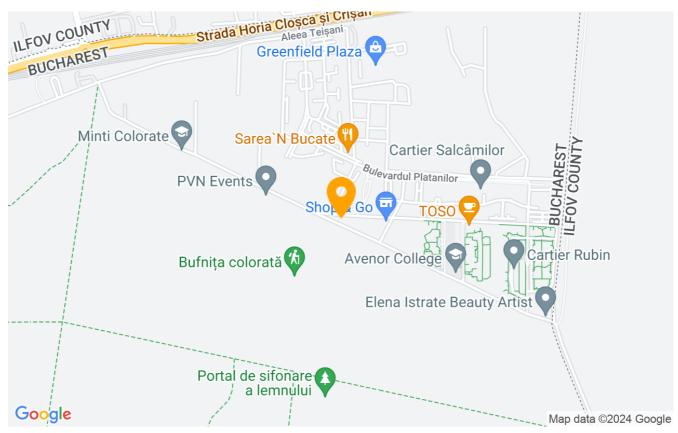

## 1 bedroom apartment

• Cartier Greenfield 1, Baneasa Padure, Bucharest

Web Reference #81612

https://blissimobiliare.ro/en/apartment-1-bedroom-for-rent-iancu-nicolae-pipera-bucharest-81612

Description

| Property details      |                  |
|-----------------------|------------------|
| Rooms no.             | 2                |
| Constructed surface   | 70m <sup>2</sup> |
| Apartment type        | Apartment        |
| Type of rooms         | Independent      |
| Bedrooms no.          | 1                |
| Kitchens no.          | 1                |
| Bathrooms no.         | 1                |
| Building type         | Block            |
| Year built            | 2015             |
| Config                | P+5              |
| Floor                 | Groundfloor      |
| State                 | Finished         |
| Elevator              | Yes              |
| Parking outside       | 1                |
| Earthquake risk class | Unclassified     |