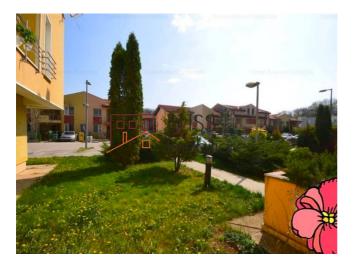

## 1 bedroom apartment

• Cartier Greenfield 1, Baneasa Padure, Bucharest

Web Reference #81612

https://blissimobiliare.ro/en/apartment-1-bedroom-for-rent-iancu-nicolae-pipera-bucharest-81612

Description

| Property details      |                  |
|-----------------------|------------------|
| Rooms no.             | 2                |
| Constructed surface   | 70m <sup>2</sup> |
| Apartment type        | Apartment        |
| Type of rooms         | Independent      |
| Bedrooms no.          | 1                |
| Kitchens no.          | 1                |
| Bathrooms no.         | 1                |
| Building type         | Block            |
| Year built            | 2015             |
| Config                | P+5              |
| Floor                 | Groundfloor      |
| State                 | Finished         |
| Elevator              | Yes              |
| Parking outside       | 1                |
| Earthquake risk class | Unclassified     |