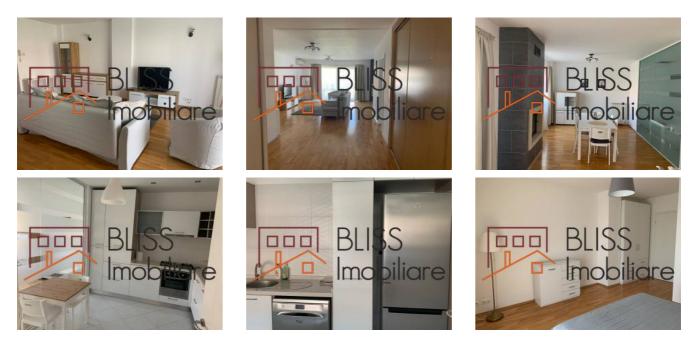

# Access to the gym and pool

The apartment has a usable surface of 115 sqm, 2 bedrooms, spacious living room, dining room, 2 bathrooms, completely furnished and equipped. Also, it has a wonderful terrace with a barbecue, perfect for fun and relaxation with your loved ones. The property has a double underground parking spot and a storage space.

### Amenities

Equipped kitchen

Furnished

Private heating

 Swimming pool