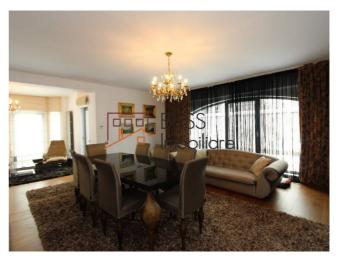

# Excellent position near Baneasa forest

Furnished and fully equipped

Configured as follows:

Ground floor: Living room, kitchen, storage room, technical room, access to the terrace,

First floor: 2 bedrooms and 2 bathrooms, storage room, balcony

Attic: open space with 2 bedrooms and a bathroom, storage rooms

Courtyard of 600 sqm

Features: Crystal chandeliers, underfloor heating throughout the house plus central heating system, air conditioning, solid wood furniture Rovere, hardwood flooring, 30 sqm terrace, closed balconies