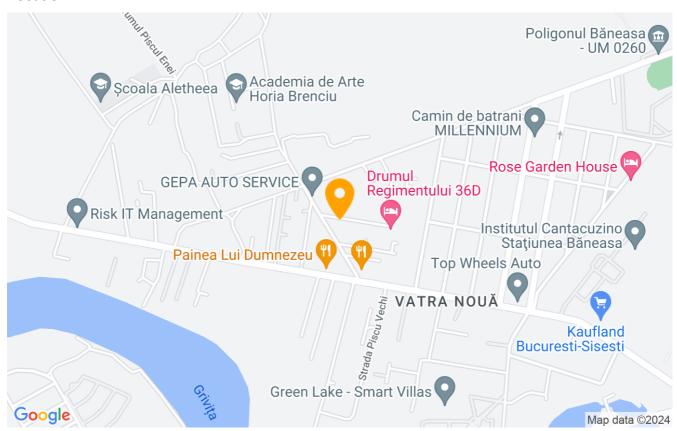

t area near the forest with quality neighbors, without construction sites in the vicinity

Exclusive neighborhood of villas

| Property details    |          |
|---------------------|----------|
| Rooms no.           | 5        |
| Useable surface     | 300m²    |
| Constructed surface | 330m²    |
| Bedrooms no.        | 4        |
| Kitchens no.        | 1        |
| Bathrooms no.       | 4        |
| Building type       | House    |
| Year built          | 2019     |
| Balconies no.       | 1        |
| State               | Finished |
| Total land          | 750m²    |
| Print               | 150m²    |
| Courtyard           | 600m²    |
| Parking outside     | 2        |

### **Amenities**

Equipped kitchen

> Dishwasher

Furnished

Private heating

☆ Air conditioning

#### Location



#### **Photos**