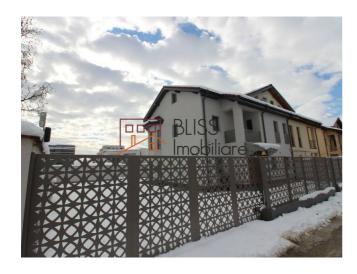

#### **Description**

Luxurious 4 bedroom villa, located in Vatra Noua area

# Excellent position near Baneasa forest

Furnished and fully equipped

Configured as follows:

Ground floor: Living room, kitchen, storage room, technical room, access to the terrace,

First floor: 2 bedrooms and 2 bathrooms, storage room, balcony

Exclusive neighborhood of villas

| Property details    |          |
|---------------------|----------|
| Rooms no.           | 5        |
| Useable surface     | 300m²    |
| Constructed surface | 330m²    |
| Bedrooms no.        | 4        |
| Kitchens no.        | 1        |
| Bathrooms no.       | 4        |
| Building type       | House    |
| Year built          | 2019     |
| Balconies no.       | 1        |
| State               | Finished |
| Total land          | 750m²    |
| Print               | 150m²    |
| Courtyard           | 600m²    |
| Parking outside     | 2        |