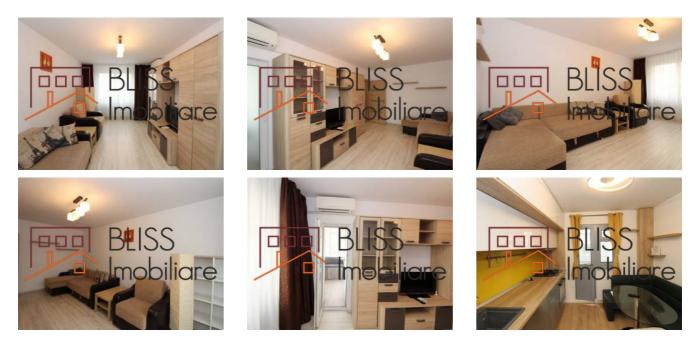

ype of rooms         | Independent      |
| Type of comfort       | Comfort 1        |
| Bedrooms no.          | 2                |
| Kitchens no.          | 1                |
| Bathrooms no.         | 1                |
| Toilets no.           | 1                |
| Building type         | Block            |
| Year built            | 1981             |
| Config                | 1S+P+8           |
| Floor                 | 1                |
| Balconies no.         | 1                |
| State                 | Finished         |
| Elevator              | Yes              |
| Parking outside       | 1                |
| Earthquake risk class | Unclassified     |

#### Amenities

Equipped kitchen

🔆 Dishwasher

Furnished

City heating

🔆 Air conditioning

#### Location



#### **Photos**



BLISS Imobiliare © 2024