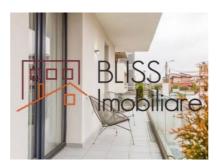

## Underfloor heating, closed kitchen and with large terrace

The apartment has one bedroom, closed kitchen, one bathroom and a generous terrace so that you can benefit at any time from the panorama and an infusion of fresh air. Floor heating over the full apartment and Viessmann central heating system.

The surfaces are as follows:

• Interior of the apartment: 52.57 sqm

• Balcony surface: 24.27 sqm

• Total constructed area: 91.05 sqm

Soho Apartments offers you the opportunity to enjoy a select and bohemian lifestyle, ensuring a balance between urban agglomeration and private space, secluded in privacy and comfort.