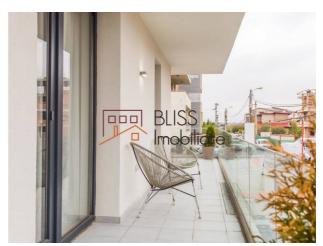

## Underfloor heating, closed kitchen and with large terrace

The apartment has one bedroom, closed kitchen, one bathroom and a generous terrace so that you can benefit at any time from the panorama and an infusion of fresh air. Floor heating over the full apartment and Viessmann central heating system.

The surfaces are as follows:

• Interior of the apartment: 52.57 sqm

• Balcony surface: 24.27 sqm

• Total constructed area: 91.05 sqm

Soho Apartments offers you the opportunity to enjoy a select and bohemian lifestyle, ensuring a balance between urban agglomeration and private space, secluded in privacy and comfort.