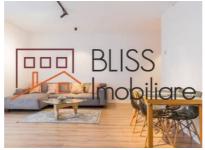

## Underfloor heating, closed kitchen and with large terrace

The apartment has one bedroom, closed kitchen, one bathroom and a generous terrace so that you can benefit at any time from the panorama and an infusion of fresh air. Floor heating over the full apartment and Viessmann central heating system.