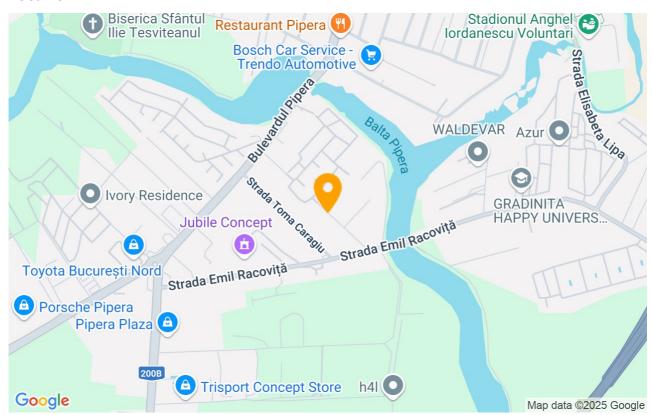

surface   | 91m²             |
| Apartment type        | Apartment        |
| Type of rooms         | Semi-independent |
| Type of comfort       | Comfort 1        |
| Bedrooms no.          | 1                |
| Kitchens no.          | 1                |
| Bathrooms no.         | 1                |
| Building type         | Block            |
| Year built            | 2020             |
| Config                | 1S+P+3           |
| Floor                 | 1                |
| Balconies no.         | 1                |
| State                 | Finished         |
| Elevator              | Yes              |
| Parking inside        | 1                |
| Earthquake risk class | Unclassified     |

## **Amenities**

Equipped kitchen

💢 Dishwasher

Furnished

Private heating

### Location



#### **Photos**