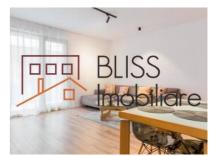

## Underfloor heating, closed kitchen and with large terrace

The apartment has one bedroom, closed kitchen, one bathroom and a generous terrace so that you can benefit at any time from the panorama and an infusion of fresh air. Floor heating over the full apartment and Viessmann central heating system.