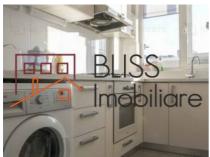

## **Description**

| Property details      |              |
|-----------------------|--------------|
| Rooms no.             | 2            |
| Useable surface       | 42m²         |
| Apartment type        | Apartment    |
| Bedrooms no.          | 1            |
| Kitchens no.          | 1            |
| Bathrooms no.         | 1            |
| Building type         | Block        |
| Year built            | 1965         |
| Config                | P+9          |
| Floor                 | 8            |
| Balconies no.         | 1            |
| State                 | Finished     |
| Elevator              | Yes          |
| Earthquake risk class | Consolidated |

## **Amenities**

Equipped kitchen

Furnished

Suitable for office