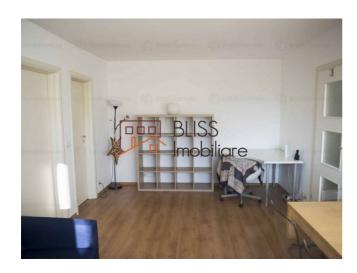

## **Description**

| Property details      |              |
|-----------------------|--------------|
| Rooms no.             | 2            |
| Useable surface       | 42m²         |
| Apartment type        | Apartment    |
| Bedrooms no.          | 1            |
| Kitchens no.          | 1            |
| Bathrooms no.         | 1            |
| Building type         | Block        |
| Year built            | 1965         |
| Config                | P+9          |
| Floor                 | 8            |
| Balconies no.         | 1            |
| State                 | Finished     |
| Elevator              | Yes          |
| Earthquake risk class | Consolidated |

## **Amenities**

Equipped kitchen

Furnished

Suitable for office

### **Photos**