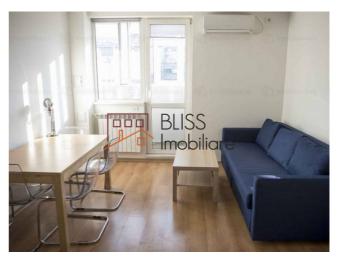

## **Description**

| Property details      |              |
|-----------------------|--------------|
| Rooms no.             | 2            |
| Useable surface       | 42m²         |
| Apartment type        | Apartment    |
| Bedrooms no.          | 1            |
| Kitchens no.          | 1            |
| Bathrooms no.         | 1            |
| Building type         | Block        |
| Year built            | 1965         |
| Config                | P+9          |
| Floor                 | 8            |
| Balconies no.         | 1            |
| State                 | Finished     |
| Elevator              | Yes          |
| Earthquake risk class | Consolidated |

## **Amenities**

Equipped kitchen

Furnished

Suitable for office

### **Photos**