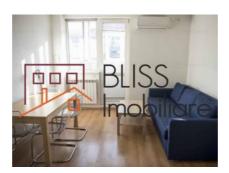

## **Description**

| Property details      |              |
|-----------------------|--------------|
| Rooms no.             | 2            |
| Useable surface       | 42m²         |
| Apartment type        | Apartment    |
| Bedrooms no.          | 1            |
| Kitchens no.          | 1            |
| Bathrooms no.         | 1            |
| Building type         | Block        |
| Year built            | 1965         |
| Config                | P+9          |
| Floor                 | 8            |
| Balconies no.         | 1            |
| State                 | Finished     |
| Elevator              | Yes          |
| Earthquake risk class | Consolidated |

## **Amenities**

Equipped kitchen

Furnished

Suitable for office