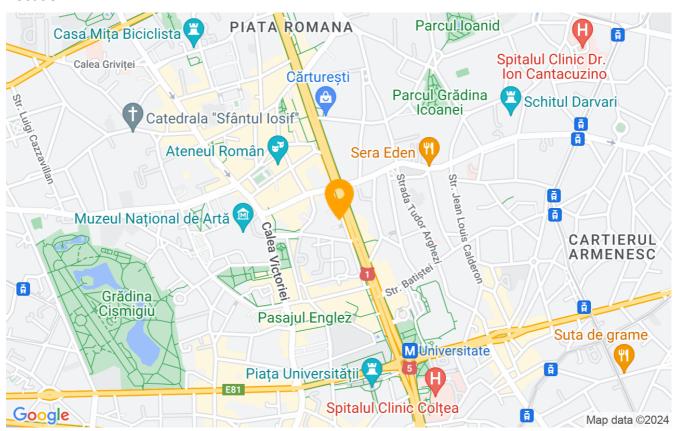

rent-km-0-ultracentral-bucharest-82646

## **Description**

| Property details      |              |
|-----------------------|--------------|
| Rooms no.             | 2            |
| Useable surface       | 42m²         |
| Apartment type        | Apartment    |
| Bedrooms no.          | 1            |
| Kitchens no.          | 1            |
| Bathrooms no.         | 1            |
| Building type         | Block        |
| Year built            | 1965         |
| Config                | P+9          |
| Floor                 | 8            |
| Balconies no.         | 1            |
| State                 | Finished     |
| Elevator              | Yes          |
| Earthquake risk class | Consolidated |

## **Amenities**

Equipped kitchen

Furnished

Suitable for office

#### Location



### **Photos**