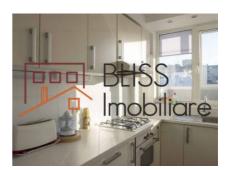

## **Description**

| Property details      |              |
|-----------------------|--------------|
| Rooms no.             | 2            |
| Useable surface       | 42m²         |
| Apartment type        | Apartment    |
| Bedrooms no.          | 1            |
| Kitchens no.          | 1            |
| Bathrooms no.         | 1            |
| Building type         | Block        |
| Year built            | 1965         |
| Config                | P+9          |
| Floor                 | 8            |
| Balconies no.         | 1            |
| State                 | Finished     |
| Elevator              | Yes          |
| Earthquake risk class | Consolidated |

## **Amenities**

Equipped kitchen

Furnished

Suitable for office