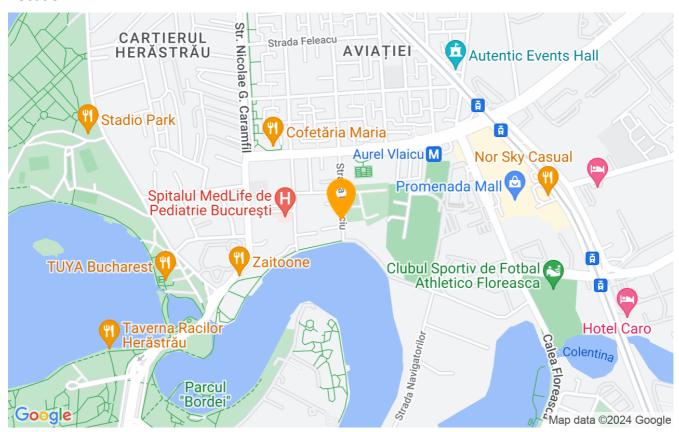

# Based at 8-minutes walking distance from Aurel Vlaicu metro station

The apartment consists of a living room, bedroom, kitchen, and bathroom.

This apartment has a usable surface of 57sqm and has an underground parking place.

#### Location