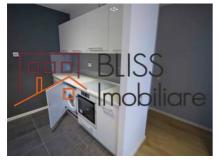

### **Description**

Cozy 1 bedroom apartment, located in the residential complex One Floreasca Lake.

# Based at 8-minutes walking distance from Aurel Vlaicu metro station

The apartment consists of a living room, bedroom, kitchen, and bathroom.

This apartment has a usable surface of 57sqm and has an underground parking place.

# **Amenities**

Equipped kitchen

Furnished

Building heating

Suitable for office

☆ Air conditioning