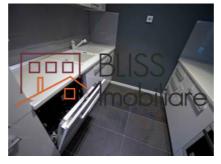

### **Description**

Cozy 1 bedroom apartment, located in the residential complex One Floreasca Lake.

# Based at 8-minutes walking distance from Aurel Vlaicu metro station

The apartment consists of a living room, bedroom, kitchen, and bathroom.

This apartment has a usable surface of 57sqm and has an underground parking place.

# **Amenities**

Equipped kitchen

Furnished

Building heating

Suitable for office

☆ Air conditioning