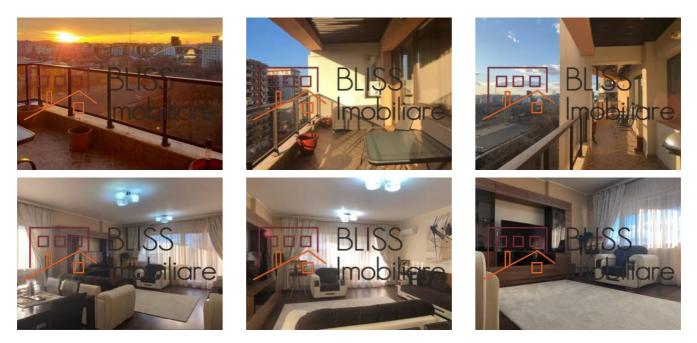

partment type        | Apartment         |
| Type of rooms         | Independent       |
| Bedrooms no.          | 2                 |
| Kitchens no.          | 1                 |
| Bathrooms no.         | 2                 |
| Building type         | Block             |
| Year built            | 2009              |
| Config                | 1S+P+11           |
| Floor                 | 8                 |
| Balconies no.         | 2                 |
| State                 | Finished          |
| Elevator              | Yes               |
| Parking inside        | 1                 |
| Earthquake risk class | Unclassified      |

## Amenities



Equipped kitchen

Y Dishwasher

Furnished

Private heating

Distimastici

Suitable for office

💥 Air conditioning

Location



## **Photos**



BLISS Imobiliare © 2024