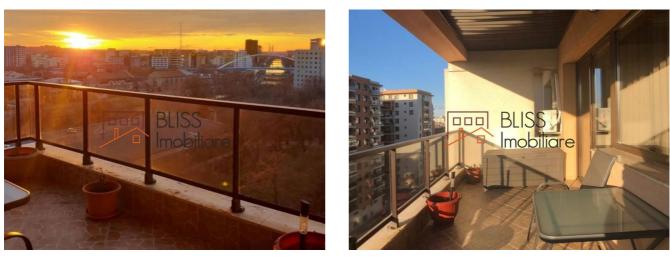

## 2 bedroom apartment

• Saphir Stein Residence, Plevnei, Bucharest

Web Reference #83233

https://blissimobiliare.ro/en/apartment-2-bedrooms-for-sale-plevnei-bucharest-83233

Description

| Property details      |                   |
|-----------------------|-------------------|
| Rooms no.             | 3                 |
| Useable surface       | 100m <sup>2</sup> |
| Constructed surface   | 126m <sup>2</sup> |
| Apartment type        | Apartment         |
| Type of rooms         | Independent       |
| Bedrooms no.          | 2                 |
| Kitchens no.          | 1                 |
| Bathrooms no.         | 2                 |
| Building type         | Block             |
| Year built            | 2009              |
| Config                | 1S+P+11           |
| Floor                 | 8                 |
| Balconies no.         | 2                 |
| State                 | Finished          |
| Elevator              | Yes               |
| Parking inside        | 1                 |
| Earthquake risk class | Unclassified      |