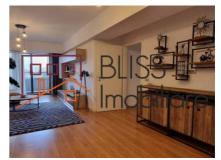

# Close to Old Center, Dorobanti, Universitate, Cismigiu

The layout is efficient: 2 spacious bedrooms, closed kitchen, 2 bathrooms with bathtub and shower, modern living room with lots of natural light.

It benefits from a generous balcony, which has an open view over the low-rise buildings, being the ideal place to spend time with your loved ones on sunny days.

The apartment is bright, with large glazed areas, but also spacious, with a usable area of 81 square meters.