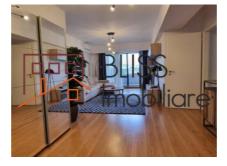

# Close to Old Center, Dorobanti, Universitate, Cismigiu

The layout is efficient: 2 spacious bedrooms, closed kitchen, 2 bathrooms with bathtub and shower, modern living room with lots of natural light.