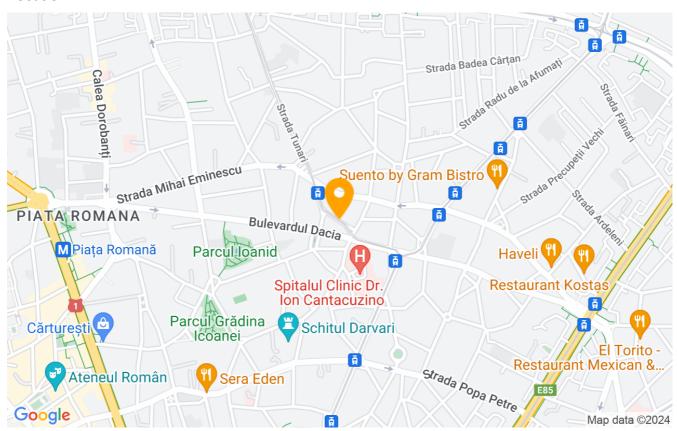

The excellent location in the heart of the capital facilitates access to Old Center, Dorobanti, Universitate, Cismigiu, Parcul Izvor, Calea Victoriei, Piata Victoriei, Gradina Icoanei.

Famous for its exclusivity, in the area you will find restaurants, boutiques, shops, terraces, bohemian and lively cafes, cultural centers and museums, parks and gardens!

The transport can be found at any step, whether it is a STB, tram or Metro line, among which are the stations in the immediate area of the property: Piata Romana, Stefan cel Mare and Universitate.

| Property details                    |             |
|-------------------------------------|-------------|
| Rooms no.                           | 3           |
| Useable surface                     | 81m²        |
| Constructed surface                 | 93m²        |
| Apartment type                      | Apartment   |
| Type of rooms                       | Independent |
| Type of comfort                     | Comfort 1   |
| Bedrooms no.                        | 2           |
| Kitchens no.                        | 1           |
| Bathrooms no.                       | 2           |
| Building type                       | Block       |
| Year built                          | 2019        |
| Config                              | 1S+P+7      |
| Floor                               | 4           |
| Balconies no.                       | 1           |
| State                               | Finished    |
| Elevator                            | Yes         |
| Parking inside                      | 1           |
| Storage no.                         | 1           |
| Average cost of utilities per month | 200.00 EUR  |