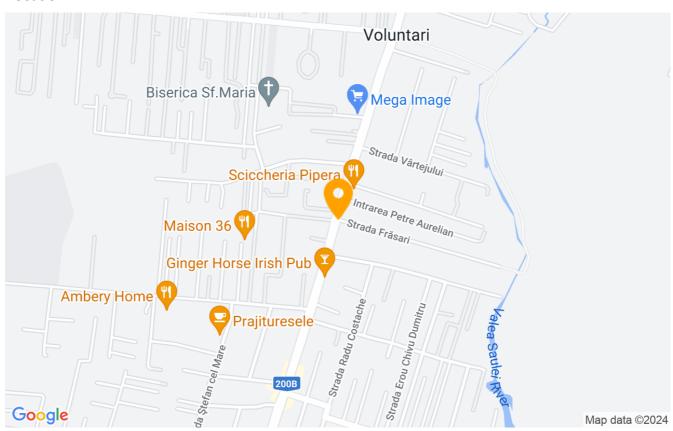

Each house has its own garden with surfaces starting from 27sqm and up to 75sqm offering an ideal place for a barbeque, a seating/relaxing area or a swing to relax in your free time.

The location is very good, the location having easy access to the Supermarkets in the area, but also in the Baneasa Complex and the Promenada Mall!

Also, the Pipera neighborhood offers many schools, kindergartens, fitness centers for everyone's tastes and pretentions!

- Mega Image 5 minutes
- Jollie Ville / Pipera Plaza 10 minutes
- Baneasa Mall and Promenade 10 minutes
- Pipera Metro 10 minutes
- Schools / Kindergartens 5-15 minutes

Easy access to and from the city center, but also to the North area: Baneasa Shopping City, Otopeni Airport and the Bucharest ring road.

Comments: The photos are for presentation only!

| Property details    |          |
|---------------------|----------|
| Rooms no.           | 5        |
| Useable surface     | 146m²    |
| Constructed surface | 171m²    |
| Bedrooms no.        | 4        |
| Kitchens no.        | 1        |
| Bathrooms no.       | 3        |
| Toilets no.         | 1        |
| Building type       | House    |
| Year built          | 2020     |
| State               | Finished |
| Total land          | 130m²    |
| Print               | 60m²     |
| Courtyard           | 28m²     |
| Parking outside     | 2        |