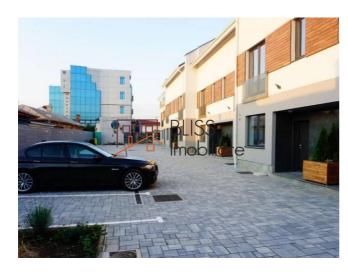

• Camera: 17.6sqm

• Hall + Ground floor staircase, 1st floor and attic - 21sqm

The house has a total built area of 171sqm [146sqm usable] arranged over 3 equal levels, a garden of 28sqm and 2 parking spaces inside the complex located in front of the house.

Due to the large windows the house is very bright

The residential complex has 16 parking spaces, 2 places for each house. The parking lot is located in the residential

complex, secured with a sliding gate at the entrance and fully illuminated throughout the night!