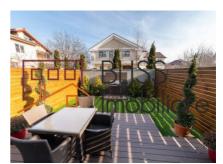

Each house has its own garden with surfaces starting from 27sqm and up to 75sqm offering an ideal place for a barbeque, a seating/relaxing area or a swing to relax in your free time.

The location is very good, the location having easy access to the Supermarkets in the area, but also in the Baneasa Complex and the Promenada Mall!