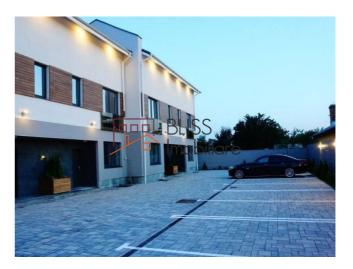

• Camera: 17.6sqm

• Hall + Ground floor staircase, 1st floor and attic - 21sqm

The house has a total built area of 171sqm [146sqm usable] arranged over 3 equal levels, a garden of 28sqm and 2 parking spaces inside the complex located in front of the house.

Due to the large windows the house is very bright

The residential complex has 16 parking spaces, 2 places for each house. The parking lot is located in the residential

complex, secured with a sliding gate at the entrance and fully illuminated throughout the night!