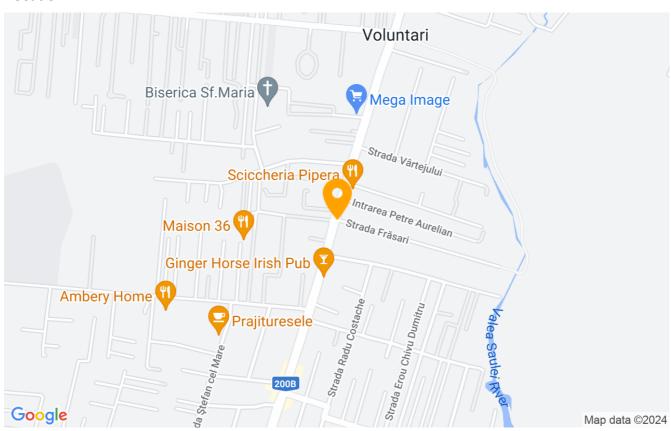

Each house has its own garden with surfaces starting from 27sqm and up to 75sqm offering an ideal place for a barbeque, a seating/relaxing area or a swing to relax in your free time.

The location is very good, the location having easy access to the Supermarkets in the area, but also in the Baneasa Complex and the Promenada Mall!

Also, the Pipera neighborhood offers many schools, kindergartens, fitness centers for everyone's tastes and pretentions!

- Mega Image 5 minutes
- Jollie Ville / Pipera Plaza 10 minutes
- Baneasa Mall and Promenade 10 minutes
- Pipera Metro 10 minutes
- Schools / Kindergartens 5-15 minutes

Easy access to and from the city center, but also to the North area: Baneasa Shopping City, Otopeni Airport and the Bucharest ring road.

Comments: The photos are for presentation only!

| Property details    |          |
|---------------------|----------|
| Rooms no.           | 5        |
| Useable surface     | 146m²    |
| Constructed surface | 171m²    |
| Bedrooms no.        | 4        |
| Kitchens no.        | 1        |
| Bathrooms no.       | 3        |
| Toilets no.         | 1        |
| Building type       | House    |
| Year built          | 2020     |
| State               | Finished |
| Total land          | 130m²    |
| Print               | 60m²     |
| Courtyard           | 34m²     |
| Parking outside     | 2        |