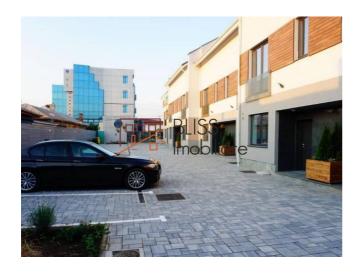

## **Description**

Observation: The photos are for presentation only!

House with 5 rooms, built area of 171sqm, located in Pipera only 650 ml from lancu Nicolae.

The houses are arranged on 3 levels: ground floor, first floor and attic with full underfloor heating!

• Camera: 17.6sqm

• Hall + Ground floor staircase, 1st floor and attic - 21sqm

The house has a total built area of 171sqm [146sqm usable] arranged over 3 equal levels, a garden of 34sqm and 2 parking spaces inside the complex located in front of the house.

Due to the large windows the house is very bright

The residential complex has 16 parking spaces, 2 places for each house. The parking lot is located in the residential

complex, secured with a sliding gate at the entrance and fully illuminated throughout the night!