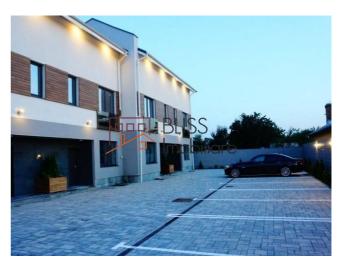

## **Description**

Observation: The photos are for presentation only!

House with 5 rooms, built area of 171sqm, located in Pipera only 650 ml from lancu Nicolae.

The houses are arranged on 3 levels: ground floor, first floor and attic with full underfloor heating!

• Camera: 17.6sqm

• Hall + Ground floor staircase, 1st floor and attic - 21sqm

The house has a total built area of 171sqm [146sqm usable] arranged over 3 equal levels, a garden of 34sqm and 2 parking spaces inside the complex located in front of the house.

Due to the large windows the house is very bright

The residential complex has 16 parking spaces, 2 places for each house. The parking lot is located in the residential

complex, secured with a sliding gate at the entrance and fully illuminated throughout the night!