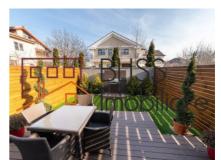

Each house has its own garden with surfaces starting from 27sqm and up to 75sqm offering an ideal place for a barbeque, a seating/relaxing area or a swing to relax in your free time.

The location is very good, the location having easy access to the Supermarkets in the area, but also in the Baneasa Complex and the Promenada Mall!

• Camera: 17.6sqm

• Hall + Ground floor staircase, 1st floor and attic - 21sqm

The house has a total built area of 171sqm [146sqm usable] arranged over 3 equal levels, a garden of 34sqm and 2 parking spaces inside the complex located in front of the house.