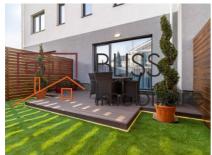

Each house has its own garden with surfaces starting from 27sqm and up to 75sqm offering an ideal place for a barbeque, a seating/relaxing area or a swing to relax in your free time.

The location is very good, the location having easy access to the Supermarkets in the area, but also in the Baneasa Complex and the Promenada Mall!

• Camera: 17.6sqm

• Hall + Ground floor staircase, 1st floor and attic - 21sqm

The house has a total built area of 171sqm [146sqm usable] arranged over 3 equal levels, a garden of 34sqm and 2 parking spaces inside the complex located in front of the house.