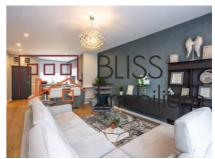

### **Description**

Observation: The photos are for presentation only!

House with 5 rooms, built area of 171sqm, located in Pipera only 650 ml from lancu Nicolae.

The houses are arranged on 3 levels: ground floor, first floor and attic with full underfloor heating!

Due to the large windows the house is very bright

The residential complex has 16 parking spaces, 2 places for each house. The parking lot is located in the residential

complex, secured with a sliding gate at the entrance and fully illuminated throughout the night!