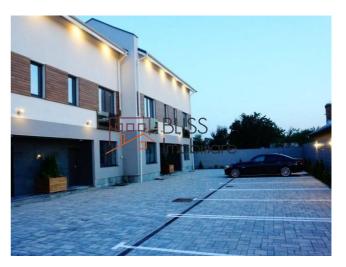

### **Description**

Observation: The photos are for presentation only!

House with 5 rooms, built area of 171sqm, located in Pipera only 650 ml from lancu Nicolae.

The houses are arranged on 3 levels: ground floor, first floor and attic with full underfloor heating!

Due to the large windows the house is very bright

The residential complex has 16 parking spaces, 2 places for each house. The parking lot is located in the residential

complex, secured with a sliding gate at the entrance and fully illuminated throughout the night!