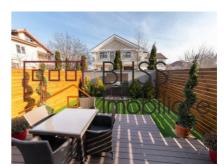

Each house has its own garden with surfaces starting from 27sqm and up to 75sqm offering an ideal place for a barbeque, a seating/relaxing area or a swing to relax in your free time.

The location is very good, the location having easy access to the Supermarkets in the area, but also in the Baneasa Complex and the Promenada Mall!