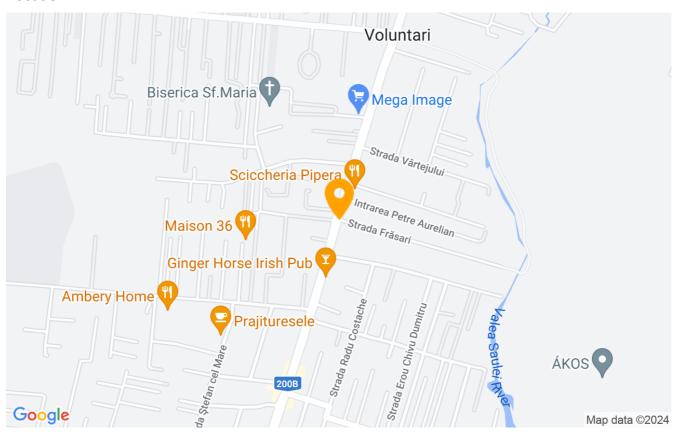

Each house has its own garden with surfaces starting from 27sqm and up to 75sqm offering an ideal place for a barbeque, a seating/relaxing area or a swing to relax in your free time.

The location is very good, the location having easy access to the Supermarkets in the area, but also in the Baneasa Complex and the Promenada Mall!

Also, the Pipera neighborhood offers many schools, kindergartens, fitness centers for everyone's tastes and pretentions!

- Mega Image 5 minutes
- Jollie Ville / Pipera Plaza 10 minutes
- Baneasa Mall and Promenade 10 minutes
- Pipera Metro 10 minutes
- Schools / Kindergartens 5-15 minutes

Easy access to and from the city center, but also to the North area: Baneasa Shopping City, Otopeni Airport and the Bucharest ring road.

Comments: The photos are for presentation only!

| Property details    |          |
|---------------------|----------|
| Rooms no.           | 5        |
| Useable surface     | 146m²    |
| Constructed surface | 171m²    |
| Bedrooms no.        | 4        |
| Kitchens no.        | 1        |
| Bathrooms no.       | 3        |
| Toilets no.         | 1        |
| Building type       | House    |
| Year built          | 2020     |
| State               | Finished |
| Total land          | 130m²    |
| Print               | 60m²     |
| Courtyard           | 34m²     |
| Parking outside     | 2        |