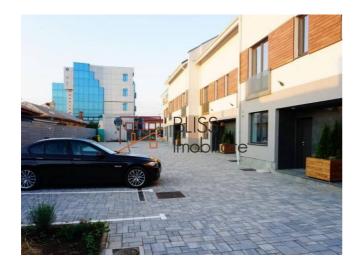

### **Description**

Observation: The photos are for presentation only!

House with 5 rooms, built area of 171sqm, located in Pipera only 650 ml from lancu Nicolae.

The houses are arranged on 3 levels: ground floor, first floor and attic with full underfloor heating!

• Camera: 17.6sqm

• Hall + Ground floor staircase, 1st floor and attic - 21sqm

The house has a total built area of 171sqm [146sqm usable] arranged over 3 equal levels, a garden of 34sqm and 2 parking spaces inside the complex located in front of the house.

Due to the large windows the house is very bright

The residential complex has 16 parking spaces, 2 places for each house. The parking lot is located in the residential

complex, secured with a sliding gate at the entrance and fully illuminated throughout the night!