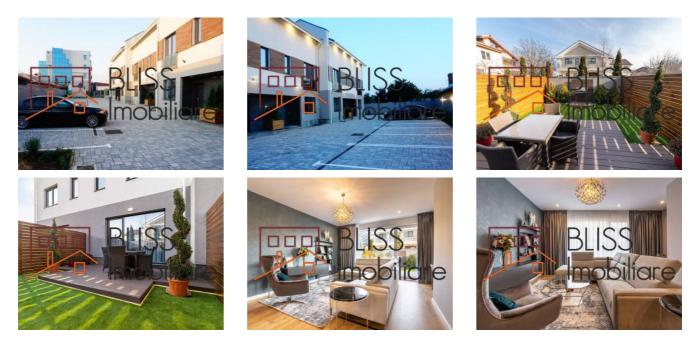

|
|---------------------|-------------------|
| Rooms no.           | 5                 |
| Useable surface     | 146m <sup>2</sup> |
| Constructed surface | 171m <sup>2</sup> |
| Bedrooms no.        | 4                 |
| Kitchens no.        | 1                 |
| Bathrooms no.       | 3                 |
| Toilets no.         | 1                 |
| Building type       | House             |
| Year built          | 2020              |
| State               | Finished          |
| Total land          | 130m <sup>2</sup> |
| Print               | 60m <sup>2</sup>  |
| Courtyard           | 28m²              |
| Parking outside     | 2                 |

## Amenities

Private heating

Suitable for office

🔆 Air conditioning

Not furnished

## Location



#### **Photos**



BLISS Imobiliare © 2024