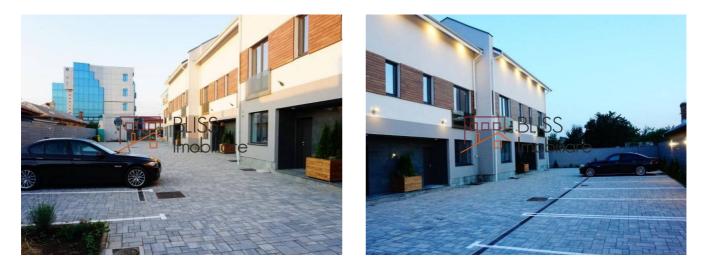

# Description

Observation: The photos are for presentation only!

House with 5 rooms, built area of 171sqm, located in Pipera only 650 ml from lancu Nicolae.

The houses are arranged on 3 levels: ground floor, first floor and attic with full underfloor heating!

The house has a total built area of 171sqm [146sqm usable] arranged over 3 equal levels, a garden of 28sqm and 2 parking spaces inside the complex located in front of the house.

Due to the large windows the house is very bright

The residential complex has 16 parking spaces, 2 places for each house. The parking lot is located in the residential complex, secured with a sliding gate at the entrance and fully illuminated throughout the night!