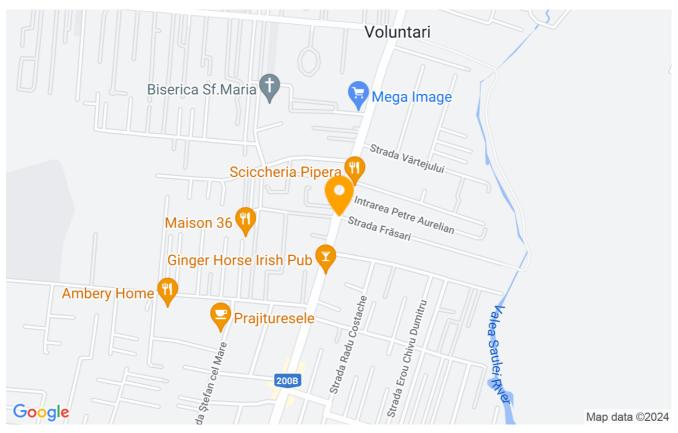

Each house has its own garden with surfaces starting from 27sqm and up to 75sqm offering an ideal place for a barbeque, a seating/relaxing area or a swing to relax in your free time.

The location is very good, the location having easy access to the Supermarkets in the area, but also in the Baneasa Complex and the Promenada Mall!

Also, the Pipera neighborhood offers many schools, kindergartens, fitness centers for everyone's tastes and pretentions!

- Mega Image 5 minutes
- Jollie Ville / Pipera Plaza 10 minutes
- Baneasa Mall and Promenade 10 minutes
- Pipera Metro 10 minutes
- Schools / Kindergartens 5-15 minutes

Easy access to and from the city center, but also to the North area: Baneasa Shopping City, Otopeni Airport and the Bucharest ring road.

Comments: The photos are for presentation only!

| Property details    |                   |
|---------------------|-------------------|
| Rooms no.           | 5                 |
| Useable surface     | 146m <sup>2</sup> |
| Constructed surface | 171m <sup>2</sup> |
| Bedrooms no.        | 4                 |
| Kitchens no.        | 1                 |
| Bathrooms no.       | 3                 |
| Toilets no.         | 1                 |
| Building type       | House             |
| Year built          | 2020              |
| State               | Finished          |
| Total land          | 130m <sup>2</sup> |
| Print               | 60m <sup>2</sup>  |
| Courtyard           | 28m²              |
| Parking outside     | 2                 |