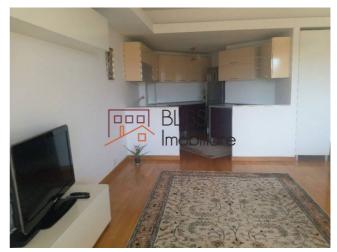

## **Description**

| Property details    |             |
|---------------------|-------------|
| Rooms no.           | 3           |
| Useable surface     | 110m²       |
| Constructed surface | 135m²       |
| Apartment type      | Apartment   |
| Type of rooms       | Independent |
| Bedrooms no.        | 2           |
| Kitchens no.        | 1           |
| Bathrooms no.       | 2           |
| Building type       | Block       |
| Year built          | 2009        |
| Config              | 1S+P+6      |
| Floor               | 2           |
| Balconies no.       | 2           |
| State               | Finished    |
| Elevator            | Yes         |
| Parking inside      | 1           |

### **Amenities**

Equipped kitchen

Furnished

Building heating

Suitable for office

☆ Air conditioning