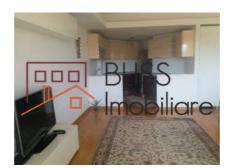

## **Description**

| Property details    |             |
|---------------------|-------------|
| Rooms no.           | 3           |
| Useable surface     | 110m²       |
| Constructed surface | 135m²       |
| Apartment type      | Apartment   |
| Type of rooms       | Independent |
| Bedrooms no.        | 2           |
| Kitchens no.        | 1           |
| Bathrooms no.       | 2           |
| Building type       | Block       |
| Year built          | 2009        |
| Config              | 1S+P+6      |
| Floor               | 2           |
| Balconies no.       | 2           |
| State               | Finished    |
| Elevator            | Yes         |
| Parking inside      | 1           |

### **Amenities**

Equipped kitchen

Furnished

Building heating

Suitable for office

☆ Air conditioning