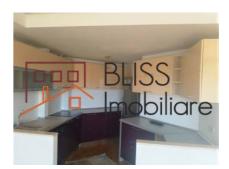

## **Description**

| Property details    |             |
|---------------------|-------------|
| Rooms no.           | 3           |
| Useable surface     | 110m²       |
| Constructed surface | 135m²       |
| Apartment type      | Apartment   |
| Type of rooms       | Independent |
| Bedrooms no.        | 2           |
| Kitchens no.        | 1           |
| Bathrooms no.       | 2           |
| Building type       | Block       |
| Year built          | 2009        |
| Config              | 1S+P+6      |
| Floor               | 2           |
| Balconies no.       | 2           |
| State               | Finished    |
| Elevator            | Yes         |
| Parking inside      | 1           |

### **Amenities**

Equipped kitchen

Furnished

Building heating

Suitable for office

☆ Air conditioning