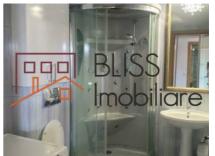

## **Description**

| Property details    |             |
|---------------------|-------------|
| Rooms no.           | 3           |
| Useable surface     | 110m²       |
| Constructed surface | 135m²       |
| Apartment type      | Apartment   |
| Type of rooms       | Independent |
| Bedrooms no.        | 2           |
| Kitchens no.        | 1           |
| Bathrooms no.       | 2           |
| Building type       | Block       |
| Year built          | 2009        |
| Config              | 1S+P+6      |
| Floor               | 2           |
| Balconies no.       | 2           |
| State               | Finished    |
| Elevator            | Yes         |
| Parking inside      | 1           |