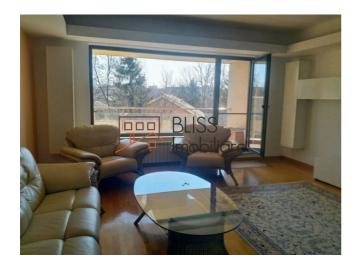

## **Description**

| Property details    |             |
|---------------------|-------------|
| Rooms no.           | 3           |
| Useable surface     | 110m²       |
| Constructed surface | 135m²       |
| Apartment type      | Apartment   |
| Type of rooms       | Independent |
| Bedrooms no.        | 2           |
| Kitchens no.        | 1           |
| Bathrooms no.       | 2           |
| Building type       | Block       |
| Year built          | 2009        |
| Config              | 1S+P+6      |
| Floor               | 2           |
| Balconies no.       | 2           |
| State               | Finished    |
| Elevator            | Yes         |
| Parking inside      | 1           |

### **Amenities**

Equipped kitchen

Furnished

Building heating

Suitable for office

☆ Air conditioning