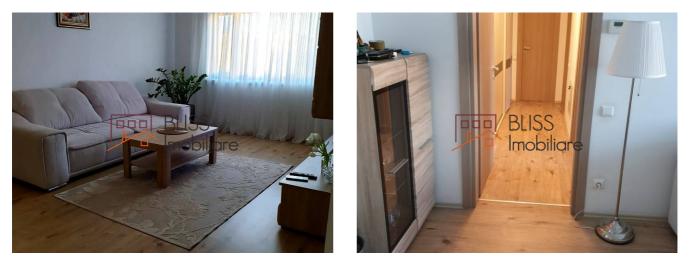

Description

| Property details      |                  |
|-----------------------|------------------|
| Rooms no.             | 3                |
| Useable surface       | 80m <sup>2</sup> |
| Constructed surface   | 94m²             |
| Apartment type        | Apartment        |
| Type of rooms         | Independent      |
| Type of comfort       | Deluxe           |
| Bedrooms no.          | 2                |
| Kitchens no.          | 1                |
| Bathrooms no.         | 2                |
| Building type         | Block            |
| Year built            | 2016             |
| Config                | P+5              |
| Floor                 | 1                |
| Balconies no.         | 1                |
| State                 | Finished         |
| Elevator              | Yes              |
| Parking outside       | 1                |
| Earthquake risk class | Unclassified     |

## **Photos**

BLISS Imobiliare © 2024