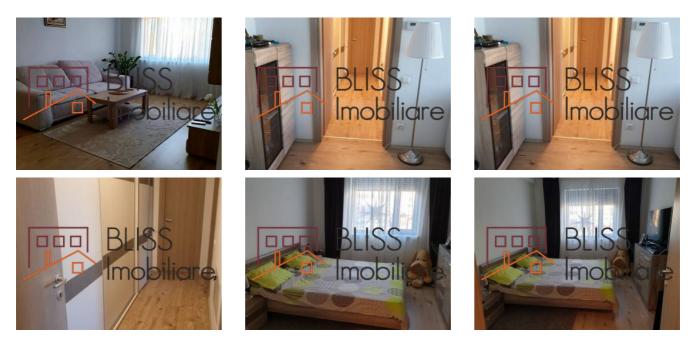

Description

| Property details      |                  |
|-----------------------|------------------|
| Rooms no.             | 3                |
| Useable surface       | 80m <sup>2</sup> |
| Constructed surface   | 94m²             |
| Apartment type        | Apartment        |
| Type of rooms         | Independent      |
| Type of comfort       | Deluxe           |
| Bedrooms no.          | 2                |
| Kitchens no.          | 1                |
| Bathrooms no.         | 2                |
| Building type         | Block            |
| Year built            | 2016             |
| Config                | P+5              |
| Floor                 | 1                |
| Balconies no.         | 1                |
| State                 | Finished         |
| Elevator              | Yes              |
| Parking outside       | 1                |
| Earthquake risk class | Unclassified     |

## **Photos**

BLISS Imobiliare © 2024