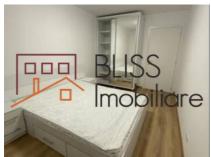

## **Description**

| Property details      |                  |
|-----------------------|------------------|
| Rooms no.             | 2                |
| Constructed surface   | 47m²             |
| Apartment type        | Apartment        |
| Type of rooms         | Semi-independent |
| Type of comfort       | Comfort 1        |
| Bedrooms no.          | 1                |
| Kitchens no.          | 1                |
| Bathrooms no.         | 1                |
| Building type         | Block            |
| Year built            | 2016             |
| Config                | P+11             |
| Floor                 | 4                |
| Balconies no.         | 1                |
| State                 | Finished         |
| Elevator              | Yes              |
| Parking outside       | 1                |
| Earthquake risk class | Unclassified     |

### **Amenities**

Equipped kitchen

Furnished

Suitable for office

☆ Air conditioning