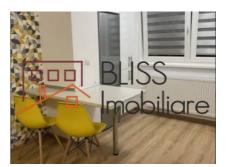

## **Description**

| Property details      |                  |
|-----------------------|------------------|
| Rooms no.             | 2                |
| Constructed surface   | 47m²             |
| Apartment type        | Apartment        |
| Type of rooms         | Semi-independent |
| Type of comfort       | Comfort 1        |
| Bedrooms no.          | 1                |
| Kitchens no.          | 1                |
| Bathrooms no.         | 1                |
| Building type         | Block            |
| Year built            | 2016             |
| Config                | P+11             |
| Floor                 | 4                |
| Balconies no.         | 1                |
| State                 | Finished         |
| Elevator              | Yes              |
| Parking outside       | 1                |
| Earthquake risk class | Unclassified     |

### **Amenities**

Equipped kitchen

Furnished

Suitable for office

☆ Air conditioning