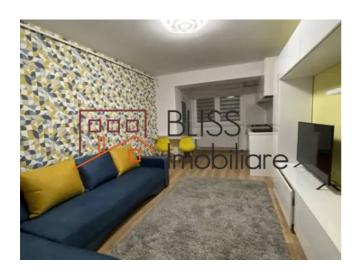

## **Description**

| Property details      |                  |
|-----------------------|------------------|
| Rooms no.             | 2                |
| Constructed surface   | 47m²             |
| Apartment type        | Apartment        |
| Type of rooms         | Semi-independent |
| Type of comfort       | Comfort 1        |
| Bedrooms no.          | 1                |
| Kitchens no.          | 1                |
| Bathrooms no.         | 1                |
| Building type         | Block            |
| Year built            | 2016             |
| Config                | P+11             |
| Floor                 | 4                |
| Balconies no.         | 1                |
| State                 | Finished         |
| Elevator              | Yes              |
| Parking outside       | 1                |
| Earthquake risk class | Unclassified     |

### **Amenities**

Equipped kitchen

Furnished

Suitable for office

☆ Air conditioning