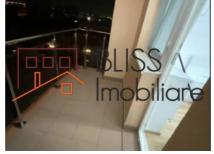

## **Description**

| Property details      |                  |
|-----------------------|------------------|
| Rooms no.             | 2                |
| Constructed surface   | 47m²             |
| Apartment type        | Apartment        |
| Type of rooms         | Semi-independent |
| Type of comfort       | Comfort 1        |
| Bedrooms no.          | 1                |
| Kitchens no.          | 1                |
| Bathrooms no.         | 1                |
| Building type         | Block            |
| Year built            | 2016             |
| Config                | P+11             |
| Floor                 | 4                |
| Balconies no.         | 1                |
| State                 | Finished         |
| Elevator              | Yes              |
| Parking outside       | 1                |
| Earthquake risk class | Unclassified     |

### **Amenities**

Equipped kitchen

Furnished

Suitable for office

☆ Air conditioning