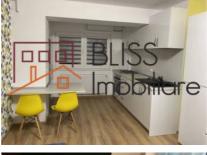

## **Description**

| Property details      |                  |
|-----------------------|------------------|
| Rooms no.             | 2                |
| Constructed surface   | 47m²             |
| Apartment type        | Apartment        |
| Type of rooms         | Semi-independent |
| Type of comfort       | Comfort 1        |
| Bedrooms no.          | 1                |
| Kitchens no.          | 1                |
| Bathrooms no.         | 1                |
| Building type         | Block            |
| Year built            | 2016             |
| Config                | P+11             |
| Floor                 | 4                |
| Balconies no.         | 1                |
| State                 | Finished         |
| Elevator              | Yes              |
| Parking outside       | 1                |
| Earthquake risk class | Unclassified     |

### **Amenities**

Equipped kitchen

Furnished

Suitable for office

☆ Air conditioning