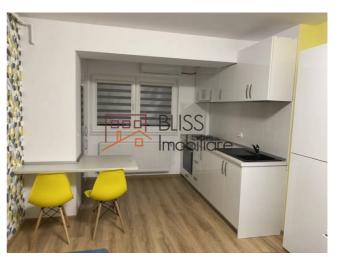

## **Description**

| Property details      |                  |
|-----------------------|------------------|
| Rooms no.             | 2                |
| Constructed surface   | 47m²             |
| Apartment type        | Apartment        |
| Type of rooms         | Semi-independent |
| Type of comfort       | Comfort 1        |
| Bedrooms no.          | 1                |
| Kitchens no.          | 1                |
| Bathrooms no.         | 1                |
| Building type         | Block            |
| Year built            | 2016             |
| Config                | P+11             |
| Floor                 | 4                |
| Balconies no.         | 1                |
| State                 | Finished         |
| Elevator              | Yes              |
| Parking outside       | 1                |
| Earthquake risk class | Unclassified     |

### **Amenities**

Equipped kitchen

Furnished

Suitable for office

☆ Air conditioning