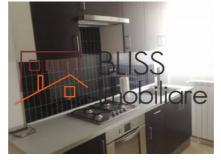

### **Description**

We present 2 room apartment, located in the University area. Block built in 1970. The block has its own parking. The view of the apartment is towards the inner courtyard.

The apartment is at et. 1 of 6. The block has its own power station. In the apartments there are no counters / dividers.Completely renovated apartment.New furniture. Tripan windows throughout the house. Metal door at the entrance. Air conditioning in both rooms. Aluminum heaters throughout the house. In the kitchen: oven with pyrolytic cleaning, refrigerator combines no frost, hob, hob, microwave oven.

Metal door at the entrance. Air conditioning in both rooms.

Aluminum heaters throughout the house. In the kitchen: oven with pyrolytic cleaning, refrigerator combines no frost, hob, microwave oven.

Modern furniture, built-in appliances. Glass table with 2 chairs. In the bathroom: automatic vertical washing machine. Restored sanitary installations, new sanitary ware. A fan is installed in the bathroom. Laminate flooring in the two rooms. Dining room: sofa bed, desk with swivel chair, coffee table, 2 dressing rooms, library body, TV table, chandelier. Bedroom: double bed, bedside tables, shutters, TV.