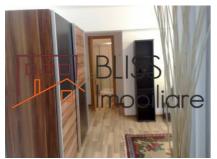

### **Description**

We present 2 room apartment, located in the University area. Block built in 1970. The block has its own parking. The view of the apartment is towards the inner courtyard.

The apartment is at et. 1 of 6. The block has its own power station. In the apartments there are no counters / dividers.Completely renovated apartment.New furniture. Tripan windows throughout the house. Metal door at the entrance. Air conditioning in both rooms. Aluminum heaters throughout the house. In the kitchen: oven with pyrolytic cleaning, refrigerator combines no frost, hob, hob, microwave oven.

The block has its own parking. The view of the apartment is towards the inner courtyard. The apartment is at et. 1 of 6.

The block has its own power station. In the apartments there are no counters / dividers. Completely renovated apartment. New furniture. Tripan windows throughout the house.