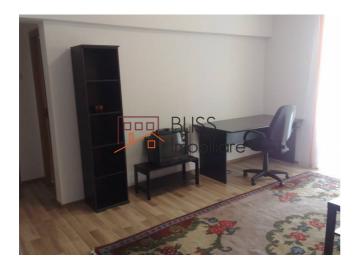

Laminate flooring in the two rooms. Dining room: sofa bed, desk with swivel chair, coffee table, 2 dressing rooms, library body, TV table, chandelier.

2 room apartment, located in the University area. Block built in 1970.

Metal door at the entrance. Air conditioning in both rooms.

Aluminum heaters throughout the house. In the kitchen: oven with pyrolytic cleaning, refrigerator combines no frost, hob, microwave oven.

Modern furniture, built-in appliances. Glass table with 2 chairs. In the bathroom: automatic vertical washing machine. Restored sanitary installations, new sanitary ware. A fan is installed in the bathroom. Laminate flooring in the two rooms. Dining room: sofa bed, desk with swivel chair, coffee table, 2 dressing rooms, library body, TV table, chandelier. Bedroom: double bed, bedside tables, shutters, TV.