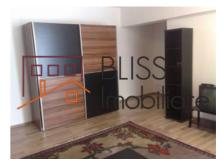

Laminate flooring in the two rooms. Dining room: sofa bed, desk with swivel chair, coffee table, 2 dressing rooms, library body, TV table, chandelier.

2 room apartment, located in the University area. Block built in 1970.

Metal door at the entrance. Air conditioning in both rooms.

Aluminum heaters throughout the house. In the kitchen: oven with pyrolytic cleaning, refrigerator combines no frost, hob, microwave oven.

Modern furniture, built-in appliances. Glass table with 2 chairs. In the bathroom: automatic vertical washing machine. Restored sanitary installations, new sanitary ware. A fan is installed in the bathroom. Laminate flooring in the two rooms. Dining room: sofa bed, desk with swivel chair, coffee table, 2 dressing rooms, library body, TV table, chandelier. Bedroom: double bed, bedside tables, shutters, TV.