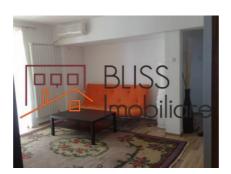

Laminate flooring in the two rooms. Dining room: sofa bed, desk with swivel chair, coffee table, 2 dressing rooms, library body, TV table, chandelier.

2 room apartment, located in the University area. Block built in 1970.

Metal door at the entrance. Air conditioning in both rooms.

Aluminum heaters throughout the house. In the kitchen: oven with pyrolytic cleaning, refrigerator combines no frost, hob, microwave oven.

Modern furniture, built-in appliances. Glass table with 2 chairs. In the bathroom: automatic vertical washing machine. Restored sanitary installations, new sanitary ware. A fan is installed in the bathroom. Laminate flooring in the two rooms. Dining room: sofa bed, desk with swivel chair, coffee table, 2 dressing rooms, library body, TV table, chandelier. Bedroom: double bed, bedside tables, shutters, TV.