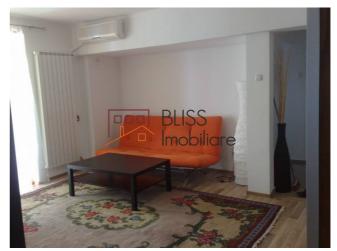

Metal door at the entrance. Air conditioning in both rooms.

Aluminum heaters throughout the house. In the kitchen: oven with pyrolytic cleaning, refrigerator combines no frost, hob, microwave oven.

Modern furniture, built-in appliances. Glass table with 2 chairs. In the bathroom: automatic vertical washing machine. Restored sanitary installations, new sanitary ware. A fan is installed in the bathroom. Laminate flooring in the two rooms. Dining room: sofa bed, desk with swivel chair, coffee table, 2 dressing rooms, library body, TV table, chandelier. Bedroom: double bed, bedside tables, shutters, TV.