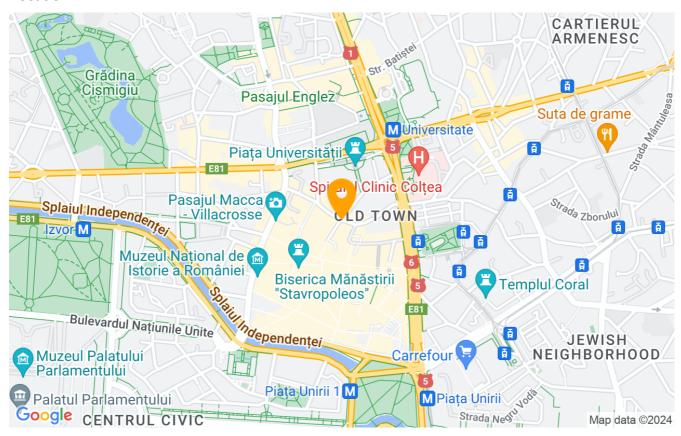

| 1                |
| Building type                       | Block            |
| Year built                          | 1960             |
| Config                              | 1S+P+6           |
| Floor                               | 1                |
| Balconies no.                       | 1                |
| State                               | Finished         |
| Elevator                            | Yes              |
| Parking outside                     | 1                |
| Storage no.                         | 1                |
| Earthquake risk class               | U2 Emergency     |
| Average cost of utilities per month | 50.00 EUR        |

## **Amenities**

Equipped kitchen

Furnished

Building heating

Suitable for office

💥 Air conditioning

### Location



### **Photos**