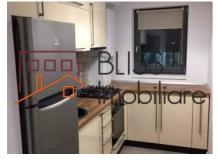

## **Description**

| Property details |             |
|------------------|-------------|
| Rooms no.        | 2           |
| Useable surface  | 65m²        |
| Apartment type   | Apartment   |
| Type of rooms    | Independent |
| Type of comfort  | Comfort 1   |
| Bedrooms no.     | 1           |
| Kitchens no.     | 1           |
| Bathrooms no.    | 1           |
| Building type    | Block       |
| Year built       | 2019        |
| Config           | P+9         |
| Floor            | 1           |
| Balconies no.    | 1           |
| State            | Finished    |
| Elevator         | Yes         |
| Parking outside  | 1           |

### **Amenities**

Equipped kitchen

Furnished

Private heating

☆ Air conditioning

#### **Photos**