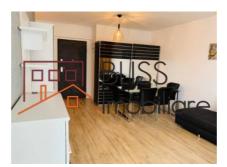

## **Description**

| Property details |             |
|------------------|-------------|
| Rooms no.        | 2           |
| Useable surface  | 65m²        |
| Apartment type   | Apartment   |
| Type of rooms    | Independent |
| Type of comfort  | Comfort 1   |
| Bedrooms no.     | 1           |
| Kitchens no.     | 1           |
| Bathrooms no.    | 1           |
| Building type    | Block       |
| Year built       | 2019        |
| Config           | P+9         |
| Floor            | 1           |
| Balconies no.    | 1           |
| State            | Finished    |
| Elevator         | Yes         |
| Parking outside  | 1           |

### **Amenities**

Equipped kitchen

Furnished

Private heating

☆ Air conditioning

#### **Photos**