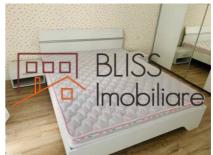

# Apartment, 1 bedroom

• Citta Residential Park, Delfinului, Bucharest

Web Reference #84182

https://blissimobiliare.ro/en/apartment-1-bedroom-for-rent-delfinului-bucharest-84182

## **Description**

| Property details |             |
|------------------|-------------|
| Rooms no.        | 2           |
| Useable surface  | 65m²        |
| Apartment type   | Apartment   |
| Type of rooms    | Independent |
| Type of comfort  | Comfort 1   |
| Bedrooms no.     | 1           |
| Kitchens no.     | 1           |
| Bathrooms no.    | 1           |
| Building type    | Block       |
| Year built       | 2019        |
| Config           | P+9         |
| Floor            | 1           |
| Balconies no.    | 1           |
| State            | Finished    |
| Elevator         | Yes         |
| Parking outside  | 1           |