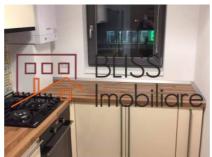

## **Description**

| Property details |             |
|------------------|-------------|
| Rooms no.        | 2           |
| Useable surface  | 65m²        |
| Apartment type   | Apartment   |
| Type of rooms    | Independent |
| Type of comfort  | Comfort 1   |
| Bedrooms no.     | 1           |
| Kitchens no.     | 1           |
| Bathrooms no.    | 1           |
| Building type    | Block       |
| Year built       | 2019        |
| Config           | P+9         |
| Floor            | 1           |
| Balconies no.    | 1           |
| State            | Finished    |
| Elevator         | Yes         |
| Parking outside  | 1           |

### **Amenities**

Equipped kitchen

Furnished

Private heating

☆ Air conditioning

#### **Photos**