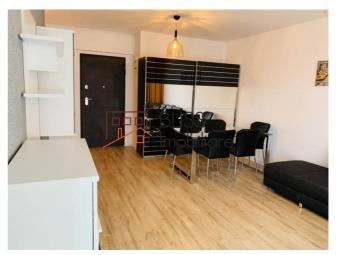

## **Description**

| Property details |             |
|------------------|-------------|
| Rooms no.        | 2           |
| Useable surface  | 65m²        |
| Apartment type   | Apartment   |
| Type of rooms    | Independent |
| Type of comfort  | Comfort 1   |
| Bedrooms no.     | 1           |
| Kitchens no.     | 1           |
| Bathrooms no.    | 1           |
| Building type    | Block       |
| Year built       | 2019        |
| Config           | P+9         |
| Floor            | 1           |
| Balconies no.    | 1           |
| State            | Finished    |
| Elevator         | Yes         |
| Parking outside  | 1           |

### **Amenities**

Equipped kitchen

Furnished

Private heating

☆ Air conditioning