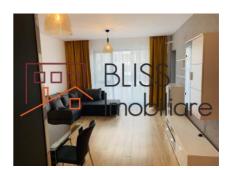

## **Description**

| Property details |             |
|------------------|-------------|
| Rooms no.        | 2           |
| Useable surface  | 65m²        |
| Apartment type   | Apartment   |
| Type of rooms    | Independent |
| Type of comfort  | Comfort 1   |
| Bedrooms no.     | 1           |
| Kitchens no.     | 1           |
| Bathrooms no.    | 1           |
| Building type    | Block       |
| Year built       | 2019        |
| Config           | P+9         |
| Floor            | 1           |
| Balconies no.    | 1           |
| State            | Finished    |
| Elevator         | Yes         |
| Parking outside  | 1           |

### **Amenities**

Equipped kitchen

Furnished

Private heating

☆ Air conditioning

#### **Photos**