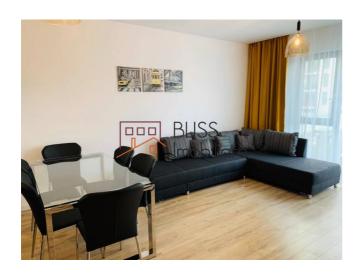

## **Description**

| Property details |             |
|------------------|-------------|
| Rooms no.        | 2           |
| Useable surface  | 65m²        |
| Apartment type   | Apartment   |
| Type of rooms    | Independent |
| Type of comfort  | Comfort 1   |
| Bedrooms no.     | 1           |
| Kitchens no.     | 1           |
| Bathrooms no.    | 1           |
| Building type    | Block       |
| Year built       | 2019        |
| Config           | P+9         |
| Floor            | 1           |
| Balconies no.    | 1           |
| State            | Finished    |
| Elevator         | Yes         |
| Parking outside  | 1           |

### **Amenities**

Equipped kitchen

Furnished

Private heating

☆ Air conditioning