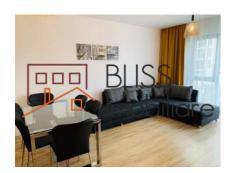

## **Description**

| Property details |             |
|------------------|-------------|
| Rooms no.        | 2           |
| Useable surface  | 65m²        |
| Apartment type   | Apartment   |
| Type of rooms    | Independent |
| Type of comfort  | Comfort 1   |
| Bedrooms no.     | 1           |
| Kitchens no.     | 1           |
| Bathrooms no.    | 1           |
| Building type    | Block       |
| Year built       | 2019        |
| Config           | P+9         |
| Floor            | 1           |
| Balconies no.    | 1           |
| State            | Finished    |
| Elevator         | Yes         |
| Parking outside  | 1           |

### **Amenities**

Equipped kitchen

Furnished

Private heating

☆ Air conditioning