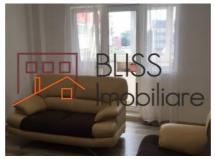

## **Description**

3 rooms apartment situated in Kiseleff area, close to Kiseleff Park.

| Property details      |              |
|-----------------------|--------------|
| Rooms no.             | 3            |
| Useable surface       | 70m²         |
| Apartment type        | Apartment    |
| Type of rooms         | Independent  |
| Kitchens no.          | 1            |
| Bathrooms no.         | 2            |
| Building type         | Block        |
| Year built            | 1985         |
| Config                | P+8          |
| Floor                 | 5            |
| Balconies no.         | 1            |
| State                 | Finished     |
| Elevator              | Yes          |
| Parking outside       | 1            |
| Earthquake risk class | Unclassified |

### **Photos**