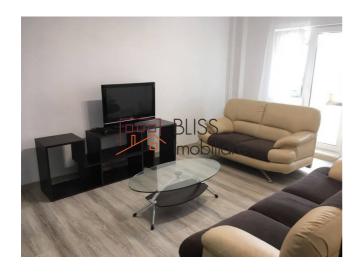

## **Description**

3 rooms apartment situated in Kiseleff area, close to Kiseleff Park.

| Property details      |              |
|-----------------------|--------------|
| Rooms no.             | 3            |
| Useable surface       | 70m²         |
| Apartment type        | Apartment    |
| Type of rooms         | Independent  |
| Kitchens no.          | 1            |
| Bathrooms no.         | 2            |
| Building type         | Block        |
| Year built            | 1985         |
| Config                | P+8          |
| Floor                 | 5            |
| Balconies no.         | 1            |
| State                 | Finished     |
| Elevator              | Yes          |
| Parking outside       | 1            |
| Earthquake risk class | Unclassified |

### **Photos**