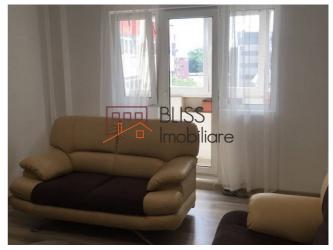

## **Description**

3 rooms apartment situated in Kiseleff area, close to Kiseleff Park.

| Property details      |              |
|-----------------------|--------------|
| Rooms no.             | 3            |
| Useable surface       | 70m²         |
| Apartment type        | Apartment    |
| Type of rooms         | Independent  |
| Kitchens no.          | 1            |
| Bathrooms no.         | 2            |
| Building type         | Block        |
| Year built            | 1985         |
| Config                | P+8          |
| Floor                 | 5            |
| Balconies no.         | 1            |
| State                 | Finished     |
| Elevator              | Yes          |
| Parking outside       | 1            |
| Earthquake risk class | Unclassified |

### **Photos**