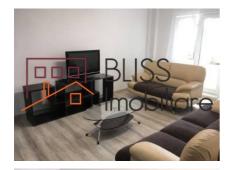

## **Description**

3 rooms apartment situated in Kiseleff area, close to Kiseleff Park.

| Property details      |              |
|-----------------------|--------------|
| Rooms no.             | 3            |
| Useable surface       | 70m²         |
| Apartment type        | Apartment    |
| Type of rooms         | Independent  |
| Kitchens no.          | 1            |
| Bathrooms no.         | 2            |
| Building type         | Block        |
| Year built            | 1985         |
| Config                | P+8          |
| Floor                 | 5            |
| Balconies no.         | 1            |
| State                 | Finished     |
| Elevator              | Yes          |
| Parking outside       | 1            |
| Earthquake risk class | Unclassified |

### **Photos**