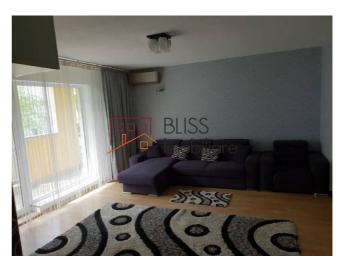

# **Description**

| Property details      |                  |
|-----------------------|------------------|
| Rooms no.             | 2                |
| Useable surface       | 58m²             |
| Constructed surface   | 73m²             |
| Apartment type        | Apartment        |
| Type of rooms         | Semi-independent |
| Bedrooms no.          | 1                |
| Kitchens no.          | 1                |
| Bathrooms no.         | 1                |
| Building type         | Block            |
| Year built            | 2009             |
| Config                | P+2              |
| Floor                 | 1                |
| Balconies no.         | 1                |
| State                 | Finished         |
| Parking outside       | 1                |
| Earthquake risk class | Unclassified     |

### **Amenities**

Equipped kitchen

Furnished

Private heating

Suitable for office

☆ Air conditioning

### **Photos**