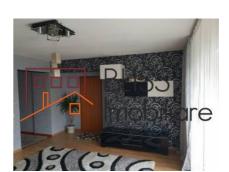

| 58m²             |
| Constructed surface   | 73m²             |
| Apartment type        | Apartment        |
| Type of rooms         | Semi-independent |
| Bedrooms no.          | 1                |
| Kitchens no.          | 1                |
| Bathrooms no.         | 1                |
| Building type         | Block            |
| Year built            | 2009             |
| Config                | P+2              |
| Floor                 | 1                |
| Balconies no.         | 1                |
| State                 | Finished         |
| Parking outside       | 1                |
| Earthquake risk class | Unclassified     |

### **Amenities**

Equipped kitchen

Furnished

Private heating

Suitable for office

☆ Air conditioning

#### Location



### **Photos**