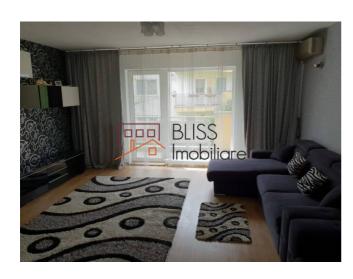

# **Description**

| Property details      |                  |
|-----------------------|------------------|
| Rooms no.             | 2                |
| Useable surface       | 58m²             |
| Constructed surface   | 73m²             |
| Apartment type        | Apartment        |
| Type of rooms         | Semi-independent |
| Bedrooms no.          | 1                |
| Kitchens no.          | 1                |
| Bathrooms no.         | 1                |
| Building type         | Block            |
| Year built            | 2009             |
| Config                | P+2              |
| Floor                 | 1                |
| Balconies no.         | 1                |
| State                 | Finished         |
| Parking outside       | 1                |
| Earthquake risk class | Unclassified     |

### **Amenities**

Equipped kitchen

Furnished

Private heating

Suitable for office

☆ Air conditioning

### **Photos**