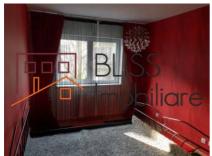

| 58m²             |
| Constructed surface   | 73m²             |
| Apartment type        | Apartment        |
| Type of rooms         | Semi-independent |
| Bedrooms no.          | 1                |
| Kitchens no.          | 1                |
| Bathrooms no.         | 1                |
| Building type         | Block            |
| Year built            | 2009             |
| Config                | P+2              |
| Floor                 | 1                |
| Balconies no.         | 1                |
| State                 | Finished         |
| Parking outside       | 1                |
| Earthquake risk class | Unclassified     |

### **Amenities**

Equipped kitchen

Furnished

Private heating

Suitable for office

☆ Air conditioning

#### Location



### **Photos**