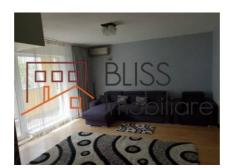

| 58m²             |
| Constructed surface   | 73m²             |
| Apartment type        | Apartment        |
| Type of rooms         | Semi-independent |
| Bedrooms no.          | 1                |
| Kitchens no.          | 1                |
| Bathrooms no.         | 1                |
| Building type         | Block            |
| Year built            | 2009             |
| Config                | P+2              |
| Floor                 | 1                |
| Balconies no.         | 1                |
| State                 | Finished         |
| Parking outside       | 1                |
| Earthquake risk class | Unclassified     |

### **Amenities**

Equipped kitchen

Furnished

Private heating

Suitable for office

☆ Air conditioning

#### Location



### **Photos**