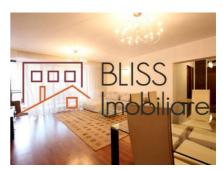

|
| Useable surface     | 115m²            |
| Constructed surface | 139m²            |
| Apartment type      | Apartment        |
| Type of rooms       | Semi-independent |
| Bedrooms no.        | 3                |
| Kitchens no.        | 1                |
| Bathrooms no.       | 2                |
| Building type       | Block            |
| Year built          | 2008             |
| Config              | 1S+P+11          |
| Floor               | 6                |
| Balconies no.       | 2                |
| State               | Finished         |
| Elevator            | Yes              |
| Parking inside      | 1                |

## **Amenities**

Equipped kitchen

Furnished

Building heating

Suitable for office

☆ Air conditioning

### Location



### **Photos**