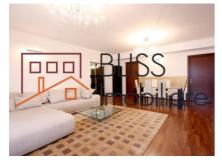

|
| Useable surface     | 115m²            |
| Constructed surface | 139m²            |
| Apartment type      | Apartment        |
| Type of rooms       | Semi-independent |
| Bedrooms no.        | 3                |
| Kitchens no.        | 1                |
| Bathrooms no.       | 2                |
| Building type       | Block            |
| Year built          | 2008             |
| Config              | 1S+P+11          |
| Floor               | 6                |
| Balconies no.       | 2                |
| State               | Finished         |
| Elevator            | Yes              |
| Parking inside      | 1                |

## **Amenities**

Equipped kitchen

Furnished

Building heating

Suitable for office

☆ Air conditioning

### Location



### **Photos**