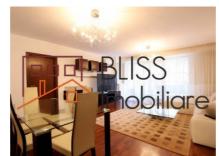

|
| Useable surface     | 115m²            |
| Constructed surface | 139m²            |
| Apartment type      | Apartment        |
| Type of rooms       | Semi-independent |
| Bedrooms no.        | 3                |
| Kitchens no.        | 1                |
| Bathrooms no.       | 2                |
| Building type       | Block            |
| Year built          | 2008             |
| Config              | 1S+P+11          |
| Floor               | 6                |
| Balconies no.       | 2                |
| State               | Finished         |
| Elevator            | Yes              |
| Parking inside      | 1                |

## **Amenities**

Equipped kitchen

Furnished

Building heating

Suitable for office

☆ Air conditioning

### Location



### **Photos**