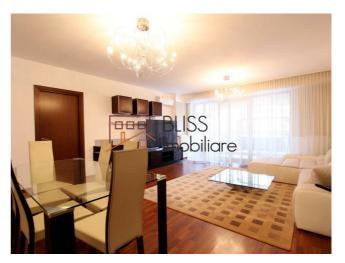

Violetta Tudorache

↓ +40 729 005 624

☐ contact@blissimobiliare.ro

Updated on 23 Martie 2020

# 3 bedroom apartment

♥ Central Park Residential, Parcul Circului, Bucharest

Web Reference

#84323





https://blissimobiliare.ro/en/apartment-3-bedrooms-for-sale-parcul-circului-bucharest-84323

## **Description**

| Property details    |                  |
|---------------------|------------------|
| Rooms no.           | 4                |
| Useable surface     | 115m²            |
| Constructed surface | 139m²            |
| Apartment type      | Apartment        |
| Type of rooms       | Semi-independent |
| Bedrooms no.        | 3                |
| Kitchens no.        | 1                |
| Bathrooms no.       | 2                |
| Building type       | Block            |
| Year built          | 2008             |
| Config              | 1S+P+11          |
| Floor               | 6                |
| Balconies no.       | 2                |
| State               | Finished