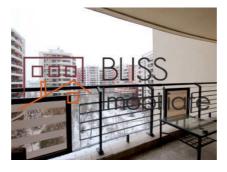

|
| Useable surface     | 115m²            |
| Constructed surface | 139m²            |
| Apartment type      | Apartment        |
| Type of rooms       | Semi-independent |
| Bedrooms no.        | 3                |
| Kitchens no.        | 1                |
| Bathrooms no.       | 2                |
| Building type       | Block            |
| Year built          | 2008             |
| Config              | 1S+P+11          |
| Floor               | 6                |
| Balconies no.       | 2                |
| State               | Finished         |
| Elevator            | Yes              |
| Parking inside      | 1                |

## **Amenities**

Equipped kitchen

Furnished

Building heating

Suitable for office

☆ Air conditioning

### Location



### **Photos**