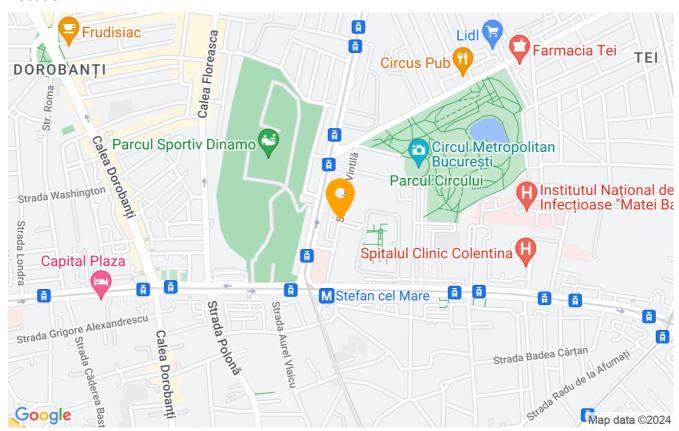

o.           | 4                |
| Useable surface     | 115m²            |
| Constructed surface | 139m²            |
| Apartment type      | Apartment        |
| Type of rooms       | Semi-independent |
| Bedrooms no.        | 3                |
| Kitchens no.        | 1                |
| Bathrooms no.       | 2                |
| Building type       | Block            |
| Year built          | 2008             |
| Config              | 1S+P+11          |
| Floor               | 6                |
| Balconies no.       | 2                |
| State               | Finished         |
| Elevator            | Yes              |
| Parking inside      | 1                |

## **Amenities**

Equipped kitchen

Furnished

Building heating

Suitable for office

☆ Air conditioning

### Location



### **Photos**