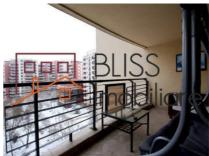

## **Description**

| Property details    |                  |
|---------------------|------------------|
| Rooms no.           | 4                |
| Useable surface     | 115m²            |
| Constructed surface | 139m²            |
| Apartment type      | Apartment        |
| Type of rooms       | Semi-independent |
| Bedrooms no.        | 3                |
| Kitchens no.        | 1                |
| Bathrooms no.       | 2                |
| Building type       | Block            |
| Year built          | 2008             |
| Config              | 1S+P+11          |
| Floor               | 6                |
| Balconies no.       | 2                |
| State               | Finished         |
| Elevator            | Yes              |
| Parking inside      | 1                |