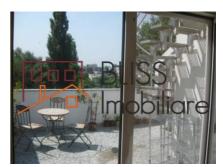

# **Description**

3-bedroom apartment, situated on the 3<sup>rd</sup> floor, in the Herastrau area.

2 terraces, one 20 sqm and the other one 90 sqm.

Usable area: 130 sqm

Ceramic wall and floor tiles, parquet, insulating windows