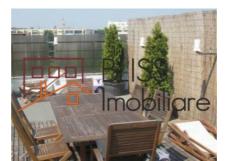

# **Description**

3-bedroom apartment, situated on the 3<sup>rd</sup> floor, in the Herastrau area.

2 terraces, one 20 sqm and the other one 90 sqm.

Usable area: 130 sqm

Ceramic wall and floor tiles, parquet, insulating windows