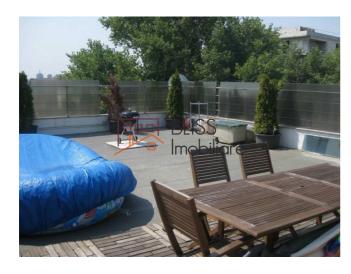

# **Description**

3-bedroom apartment, situated on the 3<sup>rd</sup> floor, in the Herastrau area.

2 terraces, one 20 sqm and the other one 90 sqm.

Usable area: 130 sqm

Ceramic wall and floor tiles, parquet, insulating windows

A parking space in the garage

Destination: Residential

| Property details                   |             |  |  |  |
|------------------------------------|-------------|--|--|--|
| Rooms no.                          | 4           |  |  |  |
| Useable surface                    | 135m²       |  |  |  |
| Constructed surface                | 225m²       |  |  |  |
| Apartment type                     | Apartment   |  |  |  |
| Type of rooms                      | Independent |  |  |  |
| Type of comfort                    | Comfort 1   |  |  |  |
| Bedrooms no.                       | 3           |  |  |  |
| Kitchens no.                       | 1           |  |  |  |
| Bathrooms no.                      | 2           |  |  |  |
| Toilets no.                        | 1           |  |  |  |
| Building type                      | Block       |  |  |  |
| Year built                         | 2008        |  |  |  |
| Config                             | 1S+P+3      |  |  |  |
| Floor                              | 3           |  |  |  |
| Balconies no.                      | 2           |  |  |  |
| State                              | Finished    |  |  |  |
| Elevator                           | Yes         |  |  |  |
| Parking inside                     | 2           |  |  |  |
| Parking outside                    | 1           |  |  |  |
| Earthquake risk class Unclassified |             |  |  |  |