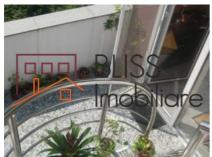

# **Description**

3-bedroom apartment, situated on the 3<sup>rd</sup> floor, in the Herastrau area.

2 terraces, one 20 sqm and the other one 90 sqm.

Usable area: 130 sqm

Ceramic wall and floor tiles, parquet, insulating windows