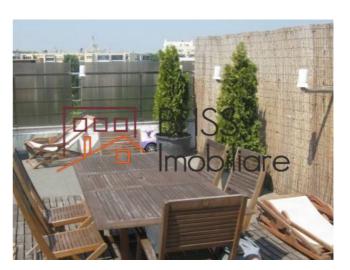

# **Description**

3-bedroom apartment, situated on the 3<sup>rd</sup> floor, in the Herastrau area.

2 terraces, one 20 sqm and the other one 90 sqm.

Usable area: 130 sqm

Ceramic wall and floor tiles, parquet, insulating windows

A parking space in the garage

Destination: Residential

| Property details                   |             |  |  |  |
|------------------------------------|-------------|--|--|--|
| Rooms no.                          | 4           |  |  |  |
| Useable surface                    | 135m²       |  |  |  |
| Constructed surface                | 225m²       |  |  |  |
| Apartment type                     | Apartment   |  |  |  |
| Type of rooms                      | Independent |  |  |  |
| Type of comfort                    | Comfort 1   |  |  |  |
| Bedrooms no.                       | 3           |  |  |  |
| Kitchens no.                       | 1           |  |  |  |
| Bathrooms no.                      | 2           |  |  |  |
| Toilets no.                        | 1           |  |  |  |
| Building type                      | Block       |  |  |  |
| Year built                         | 2008        |  |  |  |
| Config                             | 1S+P+3      |  |  |  |
| Floor                              | 3           |  |  |  |
| Balconies no.                      | 2           |  |  |  |
| State                              | Finished    |  |  |  |
| Elevator                           | Yes         |  |  |  |
| Parking inside                     | 2           |  |  |  |
| Parking outside                    | 1           |  |  |  |
| Earthquake risk class Unclassified |             |  |  |  |