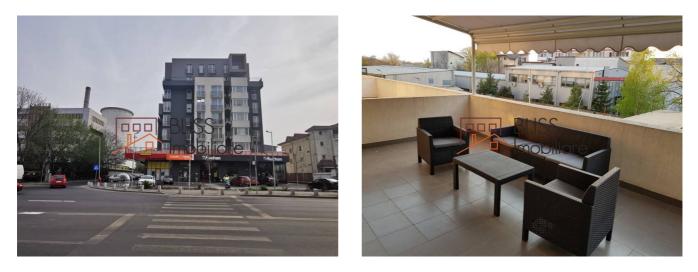

### Description

1 bedroom apartment with 25 sqm terrace, located in the South Park City residential complex

# Located nearby Oraselul Copiilor Park Grand Arena Sud Park Plaza

| Property details    |             |
|---------------------|-------------|
| Rooms no.           | 2           |
| Useable surface     | 73m²        |
| Constructed surface | 85m²        |
| Apartment type      | Apartment   |
| Type of rooms       | Independent |
| Type of comfort     | Comfort 1   |
| Bedrooms no.        | 1           |
| Kitchens no.        | 1           |
| Bathrooms no.       | 1           |
| Building type       | Block       |
| Year built          | 2018        |
| Config              | 1S+P+7      |
| Floor               | 1           |
| Balconies no.       | 2           |
| State               | Finished    |
| Elevator            | Yes         |