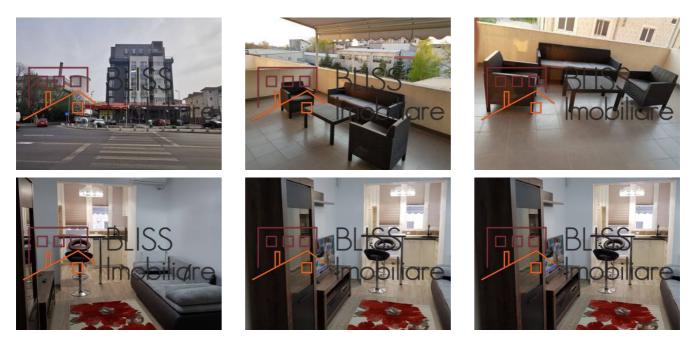

|
|---------------------|-------------|
| Rooms no.           | 2           |
| Useable surface     | 73m²        |
| Constructed surface | 85m²        |
| Apartment type      | Apartment   |
| Type of rooms       | Independent |
| Type of comfort     | Comfort 1   |
| Bedrooms no.        | 1           |
| Kitchens no.        | 1           |
| Bathrooms no.       | 1           |
| Building type       | Block       |
| Year built          | 2018        |
| Config              | 1S+P+7      |
| Floor               | 1           |
| Balconies no.       | 2           |
| State               | Finished    |
| Elevator            | Yes         |

#### Amenities

Equipped kitchen Private heating

Dishwasher × Suitable for office Furnished

💥 Air conditioning

#### Location



#### **Photos**



BLISS Imobiliare © 2024